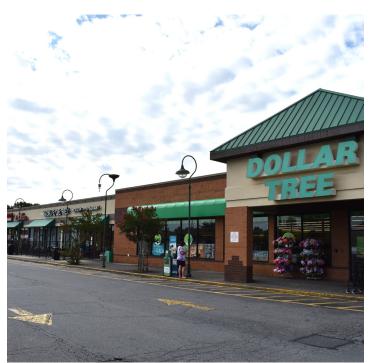

### **DESCRIPTION**

In the heart of Walkertown, Centre Stage Plaza is anchored by Food Lion, Dollar Tree, Roses's Department Store and Papa John's Pizza. This highly visible shopping center is ideal for national tenants, local retailers, and office users. This property also offers a free standing building with drive through capabilities at \$4,000/Month, NNN. Additional opportunity for 0.61 acre ground lease at \$4,000/Month NNN.

### **KEY FEATURES**

- Anchored by Food Lion, Dollar Tree, Roses's Department Store and Papa John's Pizza
- Food Lion and Roses reported sales in the top 5% in North Carolina
- Highly visible and ideal for national tenants, local retailers, and office users
- Property offers a free standing building with drive through capabilities at \$4,000/Month, NNN
- Additional opportunity for 0.61 acre ground lease

#### **DESCRIPTION**

In the heart of Walkertown, Centre Stage Plaza is anchored by Food Lion, Dollar Tree, Roses's Department Store and Papa John's Pizza. This highly visible shopping center is ideal for national tenants, local retailers, and office users. This property also offers a free standing building with drive through capabilities at \$4,000/Month, NNN. Additional opportunity for 0.61 acre ground lease at \$4,000/Month NNN.