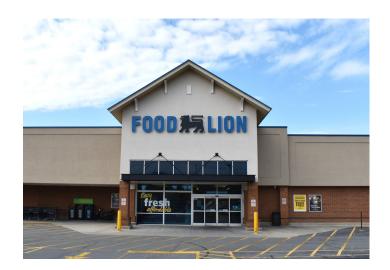

### **DESCRIPTION**

In the heart of Walkertown, Centre Stage Plaza is anchored by Food Lion, Dollar Tree, Roses's Department Store and Papa John's Pizza. This highly visible shopping center is ideal for national tenants, local retailers, and office users. This property also offers a free standing building with drive through capabilities at \$4,000/Month, NNN. Additional opportunity for 0.61 acre ground lease at \$4,000/Month NNN.

### **KEY FEATURES**

- Anchored by Food Lion, Dollar Tree, Roses's Department Store and Papa John's Pizza
- Food Lion and Roses reported sales in the top 5% in North Carolina
- Highly visible and ideal for national tenants, local retailers, and office users
- Property offers a free standing building with drive through capabilities at \$4,000/Month, NNN
- Additional opportunity for 0.61 acre ground lease

#### **DESCRIPTION**

In the heart of Walkertown, Centre Stage Plaza is anchored by Food Lion, Dollar Tree, Roses's Department Store and Papa John's Pizza. This highly visible shopping center is ideal for national tenants, local retailers, and office users. This property also offers a free standing building with drive through capabilities at \$4,000/Month, NNN. Additional opportunity for 0.61 acre ground lease at \$4,000/Month NNN.