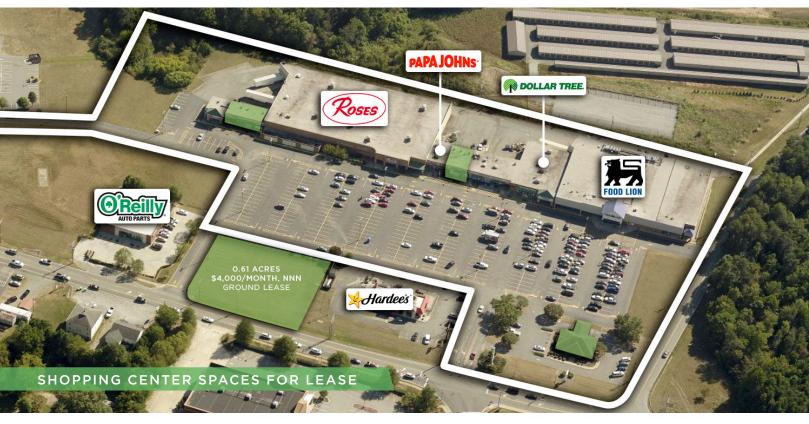

### **DESCRIPTION**

In the heart of Walkertown, Centre Stage Plaza is anchored by Food Lion, Dollar Tree, Roses's Department Store and Papa John's Pizza. This highly visible shopping center is ideal for national tenants, local retailers, and office users. This property also offers a free standing building with drive through capabilities at \$4,000/Month, NNN. Additional opportunity for 0.61 acre ground lease at \$4,000/Month NNN.

### **KEY FEATURES**

- Anchored by Food Lion, Dollar Tree, Roses's Department Store and Papa John's Pizza
- Food Lion and Roses reported sales in the top 5% in North Carolina
- Highly visible and ideal for national tenants, local retailers, and office users
- Property offers a free standing building with drive through capabilities at \$4,000/Month, NNN
- Additional opportunity for 0.61 acre ground lease

#### **DESCRIPTION**

In the heart of Walkertown, Centre Stage Plaza is anchored by Food Lion, Dollar Tree, Roses's Department Store and Papa John's Pizza. This highly visible shopping center is ideal for national tenants, local retailers, and office users. This property also offers a free standing building with drive through capabilities at \$4,000/Month, NNN. Additional opportunity for 0.61 acre ground lease at \$4,000/Month NNN.