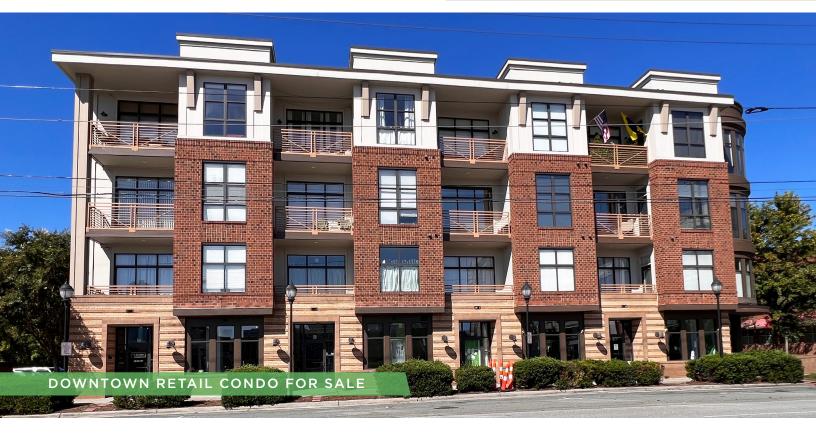

# 370 N. BROAD STREET

FOR SALE | WINSTON-SALEM, NC 27101

### **DESCRIPTION**

 $\pm 633$  SF retail condo for sale in downtown Winston-Salem. The property is located on a highly trafficked corridor of Winston-Salem (14,500 VPD). This sector is poised for growth, positioned in area of recent redevelopment. Located next to 230-unit luxury West End Station apartment complex and brand new 300-unit Easley apartment complex.

### **KEY FEATURES**

- ±633 SF retail condo for sale in downtown Winston-Salem
- Located on a highly trafficked corridor of Winston-Salem (14,500 VPD)
- Positioned in area of recent redevelopment
- Located next to 230-unit luxury West End Station apartment complex and brand new 300-unit Easley apartment complex
- Sale Price: \$249,000