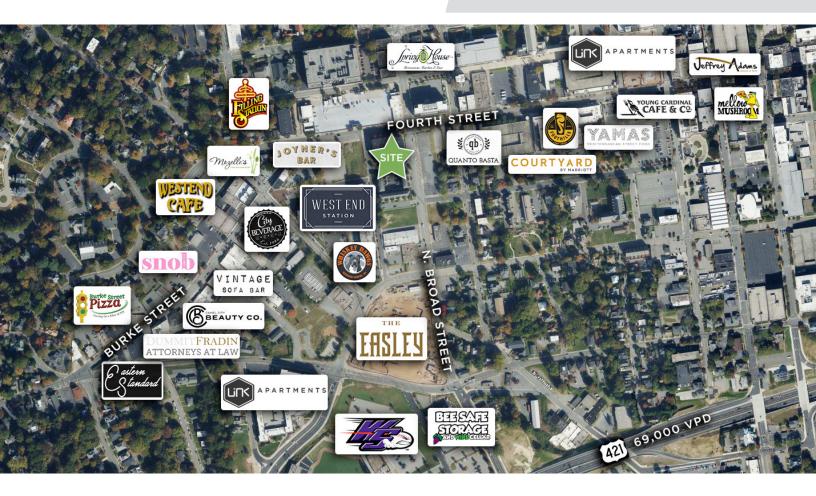

### **DESCRIPTION**

 $\pm 633$  SF retail condo for sale in downtown Winston-Salem. The property is located on a highly trafficked corridor of Winston-Salem (14,500 VPD). This sector is poised for growth, positioned in area of recent redevelopment. Located next to 230-unit luxury West End Station apartment complex and brand new 300-unit Easley apartment complex.