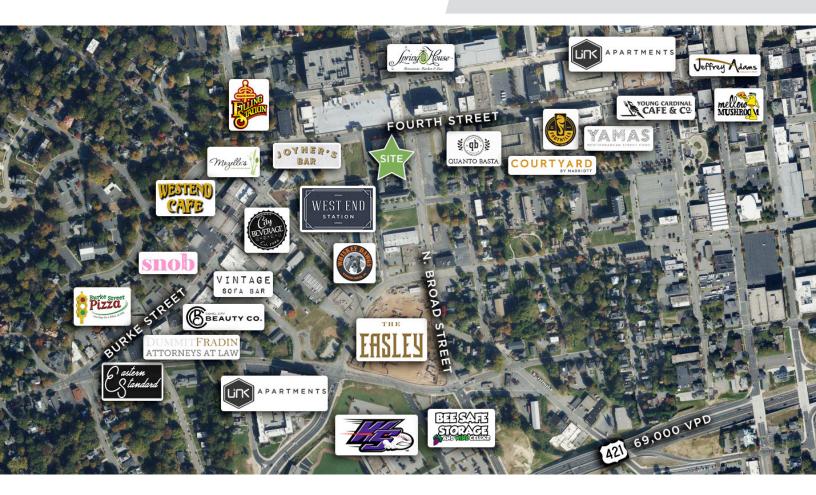

### DESCRIPTION

±633 SF retail condo for sale in downtown Winston-Salem. The property is located on a highly trafficked corridor of Winston-Salem (14,500 VPD). This sector is poised for growth, positioned in area of recent redevelopment. Located next to 230-unit luxury West End Station apartment complex and brand new 300-unit Easley apartment complex.

### DESCRIPTION

 $\pm 633$  SF retail condo for sale in downtown Winston-Salem. The property is located on a highly trafficked corridor of Winston-Salem (14,500 VPD). This sector is poised for growth, positioned in area of recent redevelopment. Located next to 230-unit luxury West End Station apartment complex and brand new 300-unit Easley apartment complex.