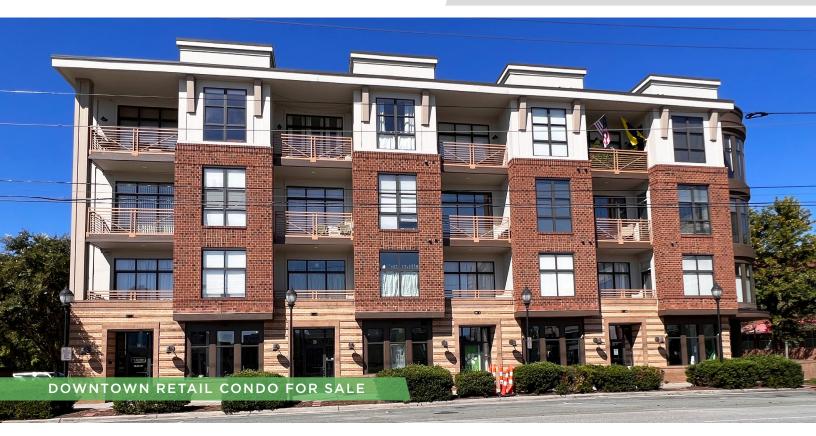

370 N. BROAD STREET

FOR SALE | WINSTON-SALEM, NC 27101

### DESCRIPTION

±633 SF retail condo for sale in downtown Winston-Salem. The property is located on a highly trafficked corridor of Winston-Salem (14,500 VPD). This sector is poised for growth, positioned in area of recent redevelopment. Located next to 230-unit luxury West End Station apartment complex and brand new 300-unit Easley apartment complex.

## **KEY FEATURES**

- ±633 SF retail condo for sale in downtown Winston-Salem
- Located on a highly trafficked corridor of Winston-Salem (14,500 VPD)
- · Positioned in area of recent redevelopment
- Located next to 230-unit luxury West End Station apartment complex and brand new 300-unit Easley apartment complex
- Sale Price: \$260,000