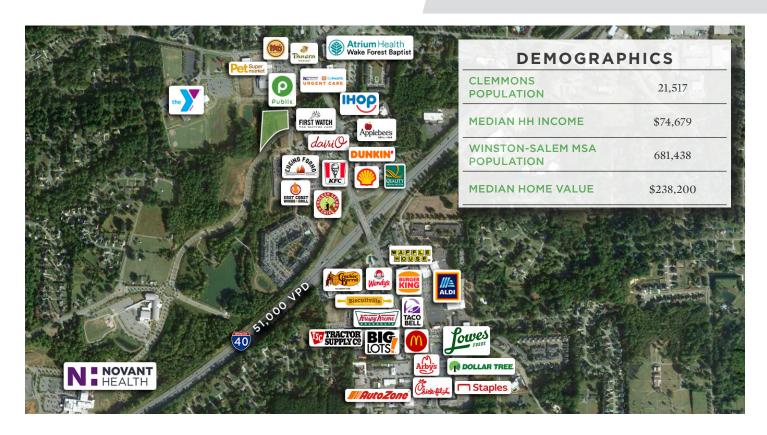

#### **DESCRIPTION**

Located just off of heavily-trafficked Lewisville Clemmons Road and Interstate 40, this parcel within Clemmons Village West offers approx. 1.20 acres of buildable land. The lot is adjacent to a newly built Holiday Inn Express & Suites and within a concentrated corridor of national retailers, medical offices, and professional services, including Publix-anchored Peace Haven Village and newly developed Clemmons Town Center shopping center. The property is also 0.50 miles from the largest YMCA in the region, servicing approx. 14,000 people.