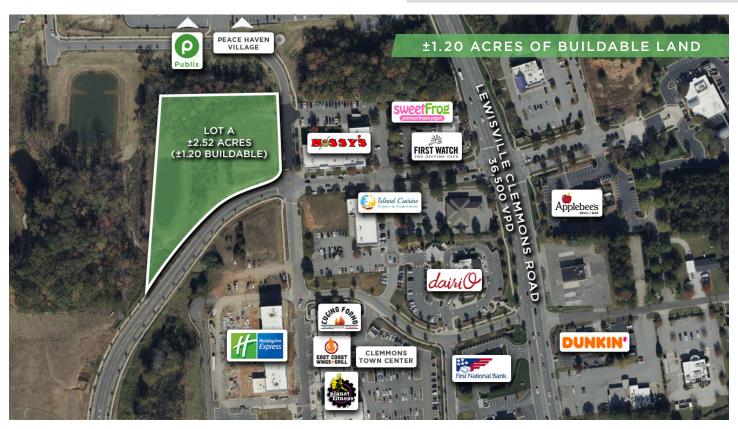

#### **DESCRIPTION**

Located just off of heavily-trafficked Lewisville Clemmons Road and Interstate 40, this parcel within Clemmons Village West offers approx. 1.20 acres of buildable land. The lot is adjacent to a newly built Holiday Inn Express & Suites and within a concentrated corridor of national retailers, medical offices, and professional services, including Publix-anchored Peace Haven Village and newly developed Clemmons Town Center shopping center. The property is also 0.50 miles from the largest YMCA in the region, servicing approx. 14,000 people.