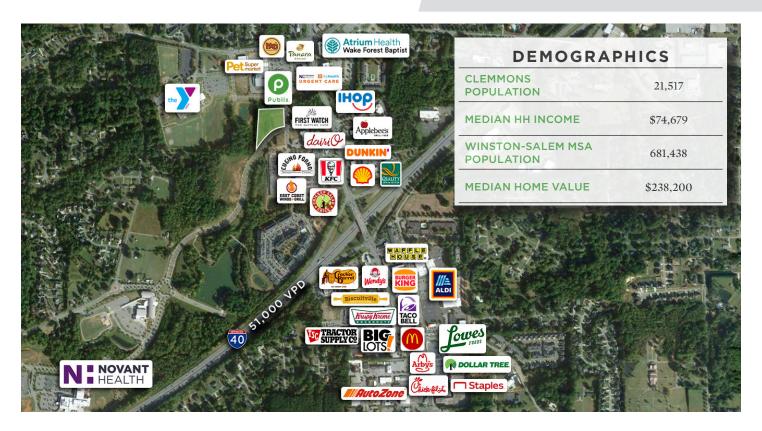

### DESCRIPTION

Located just off of heavily-trafficked Lewisville Clemmons Road and Interstate 40, this parcel within Clemmons Village West offers approx. 1.20 acres of buildable land. The lot is adjacent to a newly built Holiday Inn Express & Suites and within a concentrated corridor of national retailers, medical offices, and professional services, including Publix-anchored Peace Haven Village and newly developed Clemmons Town Center shopping center. The property is also 0.50 miles from the largest YMCA in the region, servicing approx. 14,000 people.