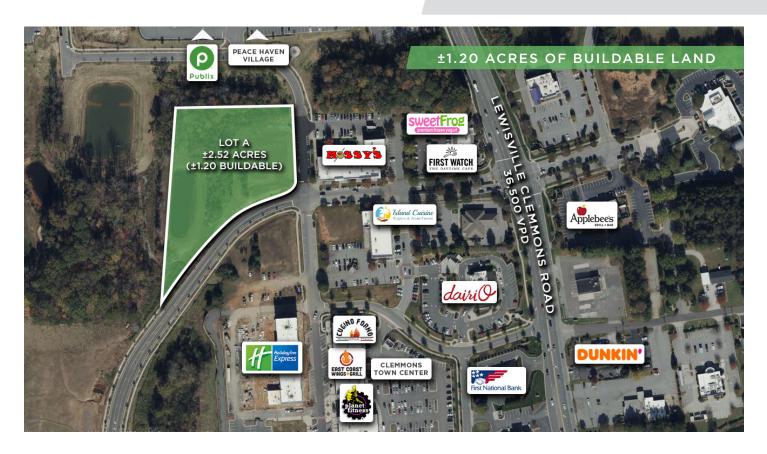

### DESCRIPTION

Located just off of heavily-trafficked Lewisville Clemmons Road and Interstate 40, this parcel within Clemmons Village West offers approx. 1.20 acres of buildable land. The lot is adjacent to a newly built Holiday Inn Express & Suites and within a concentrated corridor of national retailers, medical offices, and professional services, including Publix-anchored Peace Haven Village and newly developed Clemmons Town Center shopping center. The property is also 0.50 miles from the largest YMCA in the region, servicing approx. 14,000 people.