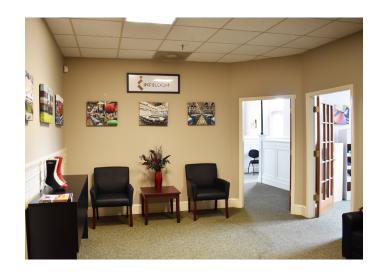

### DESCRIPTION

±1,500 SF of exceptional office space centrally located in the former downtown YMCA building in Winston-Salem. This office features a private bathroom, kitchenette, conference room, private office, and large open cube work space. Chair rails, crown molding, and large windows letting in plenty of natural light make this space one-of-a-kind.