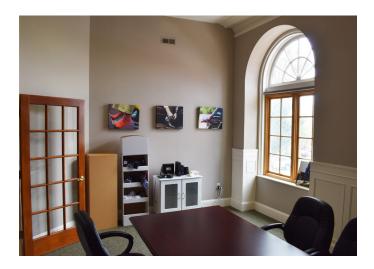

### DESCRIPTION

±1,500 SF of exceptional office space centrally located in the former downtown YMCA building in Winston-Salem. This office features a private bathroom, kitchenette, conference room, private office, and large open cube work space. Chair rails, crown molding, and large windows letting in plenty of natural light make this space one-of-a-kind.

### **KEY FEATURES**

- ±1,500 SF of exceptional office space centrally located in downtown Winston-Salem
- Features a private bathroom, kitchenette, conference room, private office, and large open cube work space
- Chair rails, crown molding, and large windows letting in plenty of natural light
- Lease Rate: \$16.50, Modified Gross