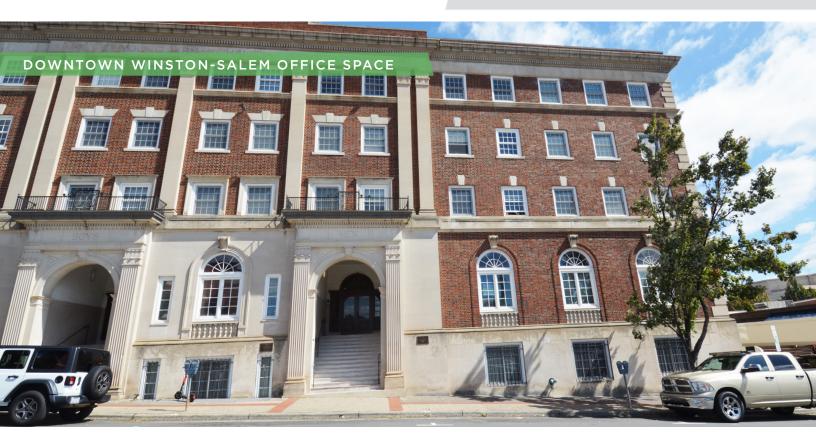

## **315 N. SPRUCE STREET**

FOR LEASE | SUITE 200, WINSTON-SALEM, NC 27101

### DESCRIPTION

±1,500 SF of exceptional office space centrally located in the former downtown YMCA building in Winston-Salem. This office features a private bathroom, kitchenette, conference room, private office, and large open cube work space. Chair rails, crown molding, and large windows letting in plenty of natural light make this space one-of-a-kind.