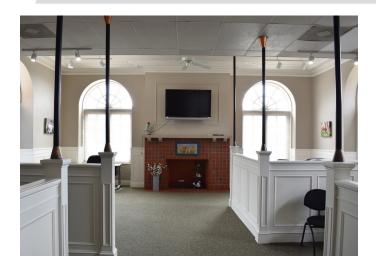

### DESCRIPTION

±1,500 SF of exceptional office space centrally located in the former downtown YMCA building in Winston-Salem. This office features a private bathroom, kitchenette, conference room, private office, and large open cube work space. Chair rails, crown molding, and large windows letting in plenty of natural light make this space one-of-a-kind.

### **KEY FEATURES**

- ±1,500 SF of exceptional office space centrally located in downtown Winston-Salem
- Features a private bathroom, kitchenette, conference room, private office, and large open cube work space
- Chair rails, crown molding, and large windows letting in plenty of natural light
- Lease Rate: \$16.50, Modified Gross