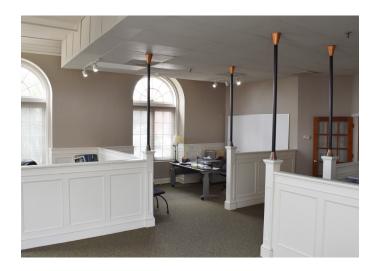

### DESCRIPTION

±1,500 SF of exceptional office space centrally located in the former downtown YMCA building in Winston-Salem. This office features a private bathroom, kitchenette, conference room, private office, and large open cube work space. Chair rails, crown molding, and large windows letting in plenty of natural light make this space one-of-a-kind.