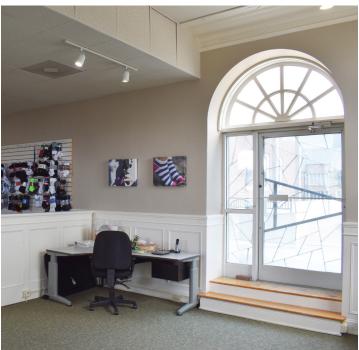

### DESCRIPTION

±1,500 SF of exceptional office space centrally located in the former downtown YMCA building in Winston-Salem. This office features a private bathroom, kitchenette, conference room, private office, and large open cube work space. Chair rails, crown molding, and large windows letting in plenty of natural light make this space one-of-a-kind.

### **KEY FEATURES**

- ±1,500 SF of exceptional office space centrally located in downtown Winston-Salem
- Features a private bathroom, kitchenette, conference room, private office, and large open cube work space
- Chair rails, crown molding, and large windows letting in plenty of natural light
- Lease Rate: \$16.50, Modified Gross