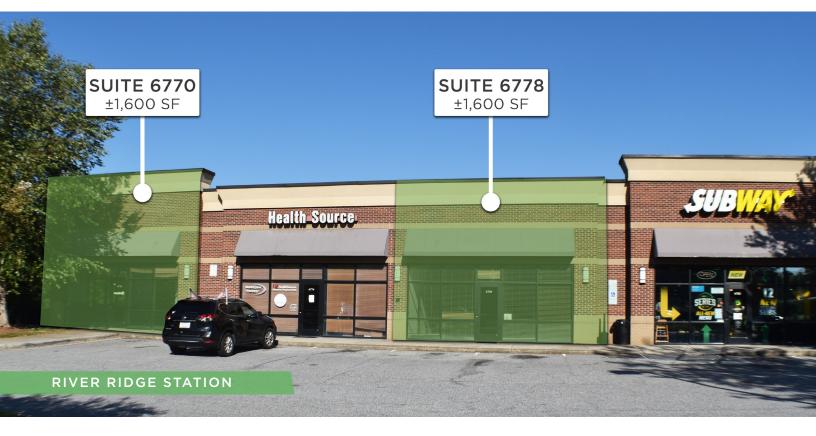

## 6770 & 6778 RIVER CENTER DRIVE

FOR LEASE | CLEMMONS, NC 27012

### **DESCRIPTION**

Two ±1,600 SF retail/office suites available within River Ridge Station. The established neighborhood center is located just off of heavily trafficked Lewisville Clemmons Road (30,000 VPD) and Highway 421. Well-located at the traffic circle servicing River Ridge Shopping Center featuring: Dollar General, Rite Aid, Taco Bell, Quality Mart, and Food Lion anchor. Professional property management and ample surface parking (40+ spaces) available. River Ridge Station co-tenants include: Subway and Health Source.

## **SUITE 6770**

- ±1,600 SF
- Ideal for restaurant user
- Formerly Simply Tart Yogurt Shop
- Equipped with sinks and storage areas
- ADA compliant restrooms
- Multiple suite entrances/exits

## **SUITE 6778**

- ±1,600 SF
- · Ideal for office user
- Move-in ready condition
- Open floor plan with one private office
- Includes kitchen/breakroom
- Multiple suite entrances/exits

COMMERCIAL REAL ESTATE