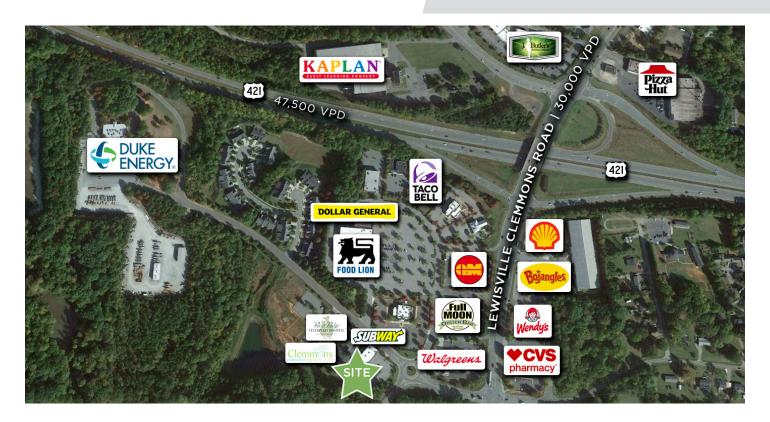

### **DESCRIPTION**

Two ±1,600 SF retail/office suites available within River Ridge Station. The established neighborhood center is located just off of heavily trafficked Lewisville Clemmons Road (30,000 VPD) and Highway 421. Well-located at the traffic circle servicing River Ridge Shopping Center featuring: Dollar General, Rite Aid, Taco Bell, Quality Mart, and Food Lion anchor. Professional property management and ample surface parking (40+ spaces) available. River Ridge Station co-tenants include: Subway and Health Source.