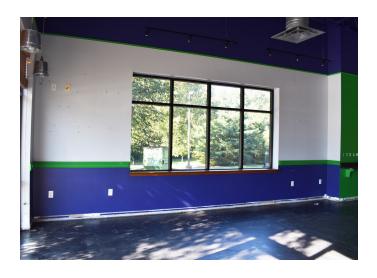

## **SUITE 6770**

- ±1,600 SF
- Ideal for restaurant user
- Formerly Simply Tart Yogurt Shop
- Equipped with sinks and storage areas
- ADA compliant restrooms
- Multiple suite entrances/exits