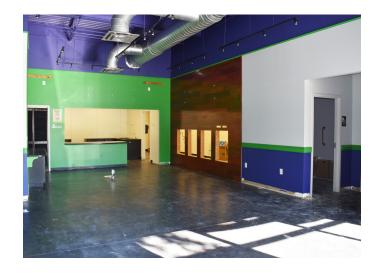

## **SUITE 6770**

- ±1,600 SF
- Ideal for restaurant user
- Formerly Simply Tart Yogurt Shop
- Equipped with sinks and storage areas
- ADA compliant restrooms
- Multiple suite entrances/exits