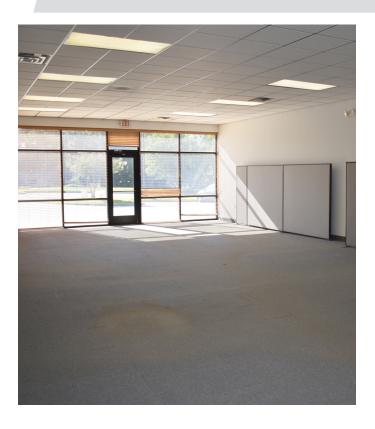

## **KEY FEATURES**

- ±1,600 SF
- Last occupied by office user
- Move-in ready condition
- Open floor plan with one private office
- Includes kitchen/breakroom
- Multiple suite entrances/exits