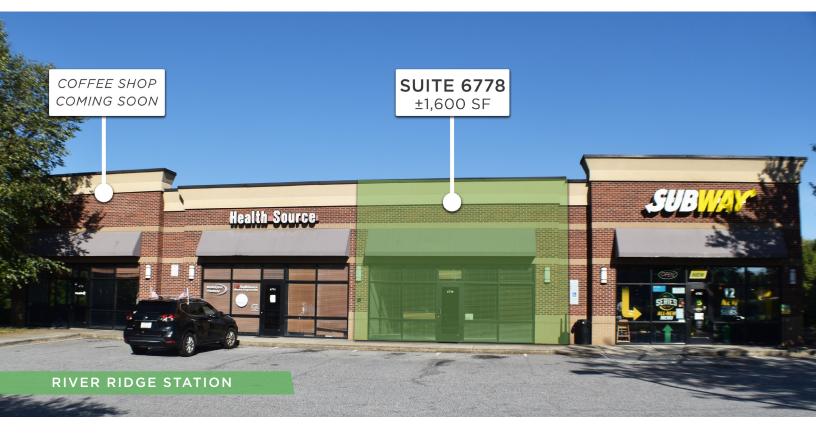

## **DESCRIPTION**

±1,600 SF retail/office suite available within River Ridge Station. The established neighborhood center is located just off of heavily trafficked Lewisville Clemmons Road (30,000 VPD) and Highway 421. Well-located at the traffic circle servicing River Ridge Shopping Center featuring: Dollar General, Rite Aid, Taco Bell, Quality Mart, and Food Lion anchor. Professional property management and ample surface parking (40+ spaces) available. River Ridge Station co-tenants include: Subway, Health Source, and coffee shop.

### **DESCRIPTION**

 $\pm 1,600$  SF retail/office suite available within River Ridge Station. The established neighborhood center is located just off of heavily trafficked Lewisville Clemmons Road (30,000 VPD) and Highway 421. Well-located at the traffic circle servicing River Ridge Shopping Center featuring: Dollar General, Rite Aid, Taco Bell, Quality Mart, and Food Lion anchor. Professional property management and ample surface parking (40+ spaces) available. River Ridge Station co-tenants include: Subway, Health Source, and coffee shop.