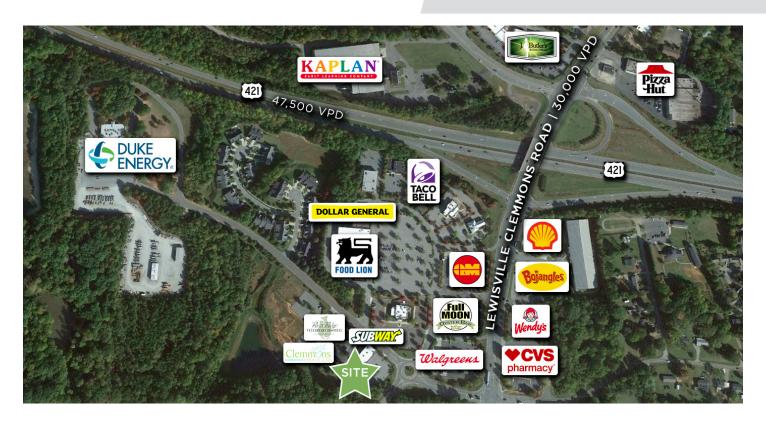

## **DESCRIPTION**

±1,600 SF retail/office suite available within River Ridge Station. The established neighborhood center is located just off of heavily trafficked Lewisville Clemmons Road (30,000 VPD) and Highway 421. Well-located at the traffic circle servicing River Ridge Shopping Center featuring: Dollar General, Rite Aid, Taco Bell, Quality Mart, and Food Lion anchor. Professional property management and ample surface parking (40+ spaces) available. River Ridge Station co-tenants include: Subway, Health Source, and coffee shop.

### **DESCRIPTION**

 $\pm 1,600$  SF retail/office suite available within River Ridge Station. The established neighborhood center is located just off of heavily trafficked Lewisville Clemmons Road (30,000 VPD) and Highway 421. Well-located at the traffic circle servicing River Ridge Shopping Center featuring: Dollar General, Rite Aid, Taco Bell, Quality Mart, and Food Lion anchor. Professional property management and ample surface parking (40+ spaces) available. River Ridge Station co-tenants include: Subway, Health Source, and coffee shop.