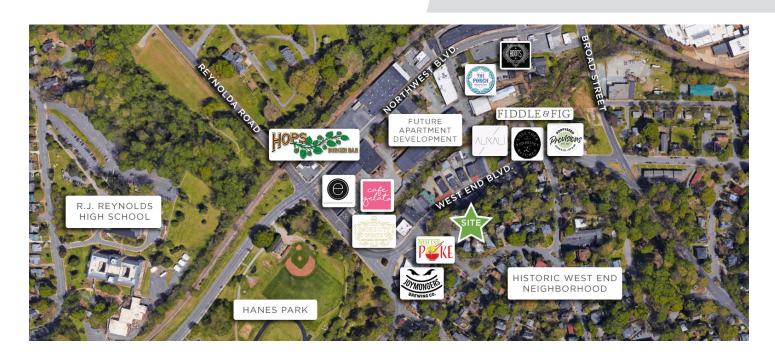

#### **DESCRIPTION**

Located in the historic West End neighborhood, this renovated modern office building provides an abundance of natural light along with new flooring, paint, and break-room. In addition to the office space, the building has a large basement ideal for storage along with a 1 car drive-in garage. On-site surface parking available.

### **KEY FEATURES**

- Located in the historic West End neighborhood
- Renovated modern office
- New flooring, paint, and a break room (2020)
- On-site surface parking available