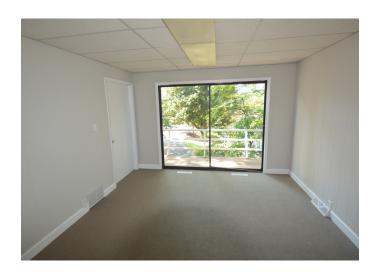

#### **DESCRIPTION**

Located in the historic West End neighborhood, this renovated modern office building provides an abundance of natural light along with new flooring, paint, and break-room. In addition to the office space, the building has a large basement ideal for storage along with a 1 car drive-in garage. On-site surface parking available.

### **KEY FEATURES**

- Located in the historic West End neighborhood
- Renovated modern office
- New flooring, paint, and a break room (2020)
- On-site surface parking available