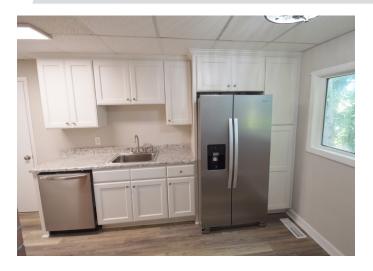

#### **DESCRIPTION**

Located in the historic West End neighborhood, this renovated modern office building provides an abundance of natural light along with new flooring, paint, and break-room. In addition to the office space, the building has a large basement ideal for storage along with a 1 car drive-in garage. On-site surface parking available.