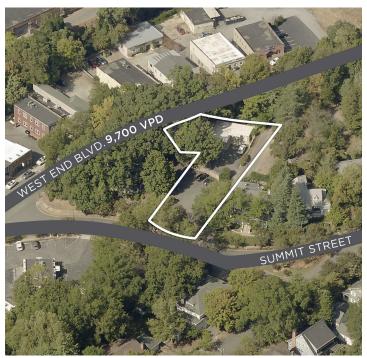

### PROPERTY INFORMATION

| PROPERTY TYPE        | Office       | FLOORS   | 2                 |
|----------------------|--------------|----------|-------------------|
| AVAILABLE SF ±       | 1,950        | EXTERIOR | Stucco            |
| YEAR BUILT/RENOVATED | 1905/2020    | FLOORING | Wood              |
| ACRES                | 0.91         | ROOF     | Slate             |
| ZONING               | РВ НО        | PARKING  | 10 Surface Spaces |
| TAX PIN              | 6825-78-8382 |          |                   |