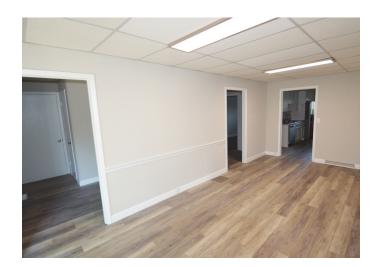

#### **DESCRIPTION**

Located in the historic West End neighborhood, this renovated modern office building provides an abundance of natural light along with new flooring, paint, and break-room. In addition to the office space, the building has a large basement ideal for storage along with a 1 car drive-in garage. On-site surface parking available.