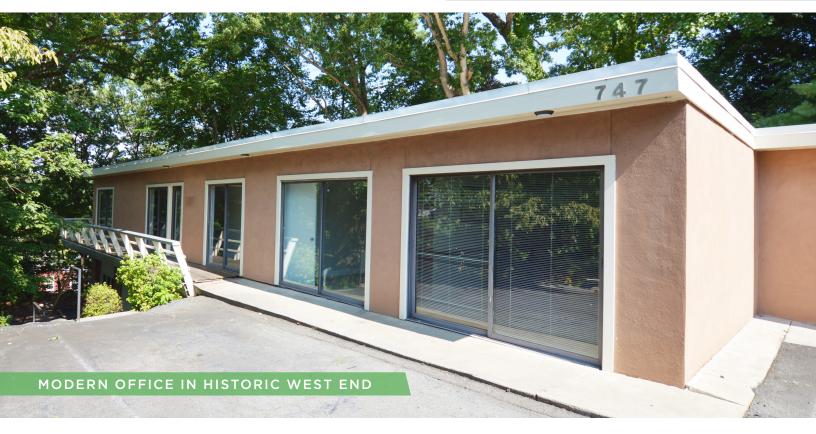

#### **DESCRIPTION**

Located in the historic West End neighborhood, this renovated modern office building provides an abundance of natural light along with new flooring, paint, and break-room. In addition to the office space, the building has a large basement ideal for storage along with a 1 car drive-in garage. On-site surface parking available.

### **KEY FEATURES**

- Located in the historic West End neighborhood
- Renovated modern office
- New flooring, paint, and a break room (2020)
- On-site surface parking available