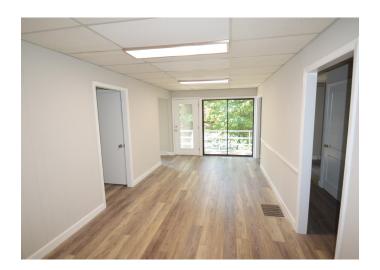

#### **DESCRIPTION**

Located in the historic West End neighborhood, this renovated modern office building provides an abundance of natural light along with new flooring, paint, and break-room. In addition to the office space, the building has a large basement ideal for storage along with a 1 car drive-in garage. On-site surface parking available.

### **KEY FEATURES**

- Located in the historic West End neighborhood
- Renovated modern office
- New flooring, paint, and a break room (2020)
- On-site surface parking available