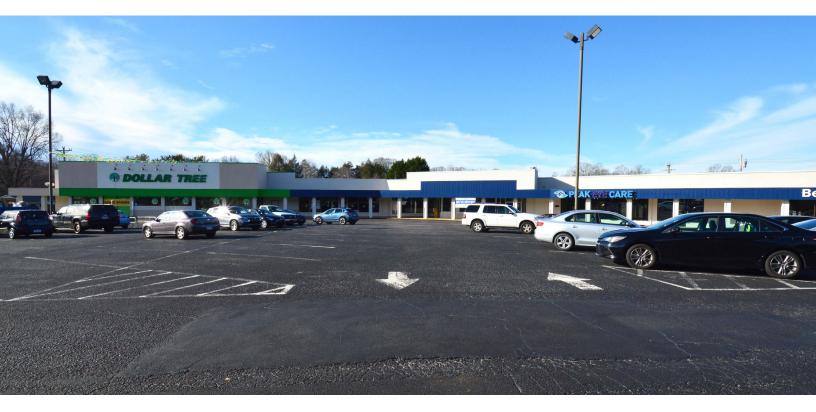

## DESCRIPTION

Forest Heights Shopping Center is a neighborhood shopping center with multiple access points and two signalized intersections with 14,000 VPD on Center Street. ±5,500 SF industrial/flex/warehouse space available. Co-tenants include Dollar Tree, a dry cleaner, eye clinic, hearing clinic and barber shop.