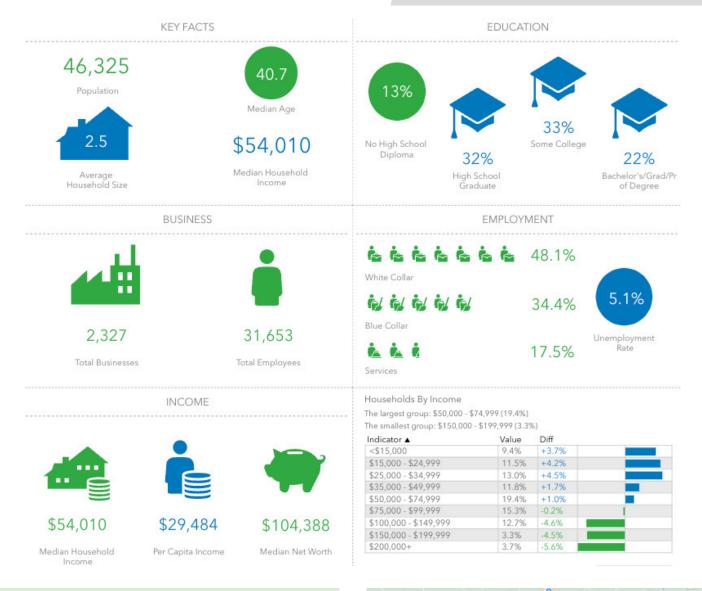

LABLE SF ± | 5,500           |  |
| LEASE RATE     | \$6.50, NNN     |  |

## DESCRIPTION

Forest Heights Shopping Center is a neighborhood shopping center with multiple access points and two signalized intersections with 14,000 VPD on Center Street. ±5,500 SF industrial/flex/warehouse space available. Co-tenants include Dollar Tree, a dry cleaner, eye clinic, hearing clinic and barber shop.



## KATIE MEALKA

- Katie@LTPcommercial.com
- м 336.473.0206
- P 336.724.1715

## NICK GONZALEZ

- Nick@LTPcommercial.com
- м 305.979.3440
- **P** 336.724.1715

FOR LEASE | STATESVILLE, NC 28677

Linville Team Partners



206 W. FOURTH STREET • WINSTON-SALEM • NORTH CAROLINA • 2710 LTPCOMMERCIAL.COM • 336.724.1715

FOR LEASE | STATESVILLE, NC 28677

## Linville Team Partners

COMMERCIAL REAL ESTATE



## **KEY FEATURES**

- Sits at two signalized intersections with 14,000 VPD on Center Street
- ±5,500 SF warehouse space available
- Co-tenants include Dollar Tree, a dry cleaner, eye clinic, hearing clinic and barber shop.
- Lease Rate: \$6.50, NNN





206 W. FOURTH STREET • WINSTON-SALEM • NORTH CAROLINA • 2710 LTPCOMMERCIAL.COM • 336.724.1715

FOR LEASE | STATESVILLE, NC 28677

# Linville Team Partners





## **PROPERTY INFORMATION**

| AVAILABLE SF ± | 5,500           | FLOORS  | 1                  |
|----------------|-----------------|---------|--------------------|
| PROPERTY TYPE  | Industrial/Flex | PARKING | 177 Surface Spaces |
| ACRES          | 3.2             |         |                    |

#### **PRICING & TERMS**

| LEASE RATE \$6.50 LEASE TYPE | NNN |
|---------------