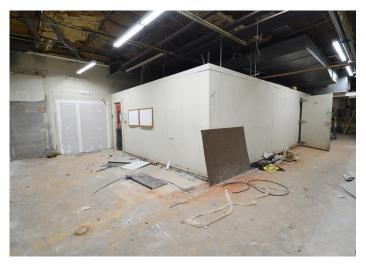

## DESCRIPTION

Forest Heights Shopping Center is a neighborhood shopping center with multiple access points and two signalized intersections with 14,000 VPD on Center Street. ±5,500 SF industrial/flex/warehouse space available. Co-tenants include Dollar Tree, a dry cleaner, eye clinic, hearing clinic and barber shop.