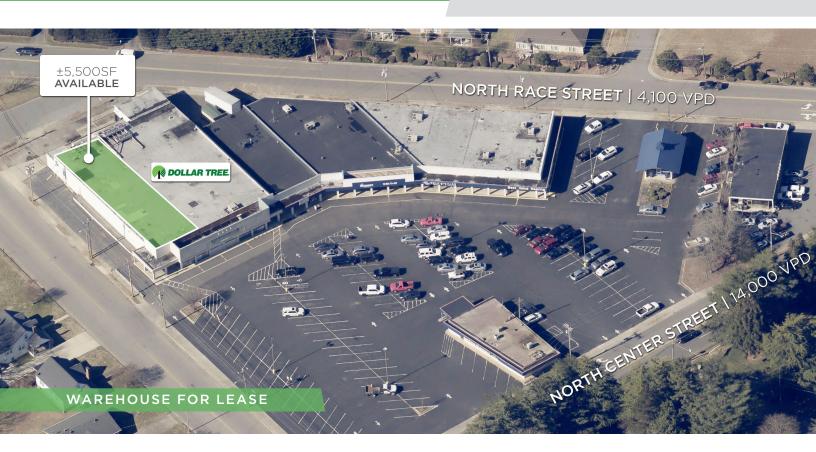

## DESCRIPTION

Forest Heights Shopping Center is a neighborhood shopping center with multiple access points and two signalized intersections with 14,000 VPD on Center Street. ±5,500 SF industrial/flex/warehouse space available. Co-tenants include Dollar Tree, a dry cleaner, eye clinic, hearing clinic and barber shop.

## **KEY FEATURES**

- Sits at two signalized intersections with 14,000 VPD on Center Street
- ±5,500 SF warehouse space available
- Co-tenants include Dollar Tree, a dry cleaner, eye clinic, hearing clinic and barber shop.
- Lease Rate: \$6.50, NNN