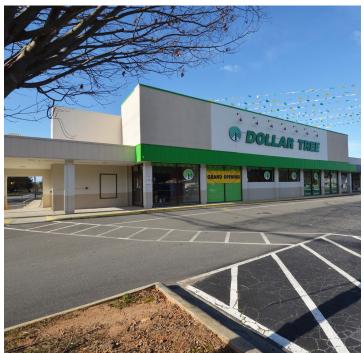

## DESCRIPTION

Forest Heights Shopping Center is a neighborhood shopping center with multiple access points and two signalized intersections with 14,000 VPD on Center Street. ±5,500 SF industrial/flex/warehouse space available. Co-tenants include Dollar Tree, a dry cleaner, eye clinic, hearing clinic and barber shop.