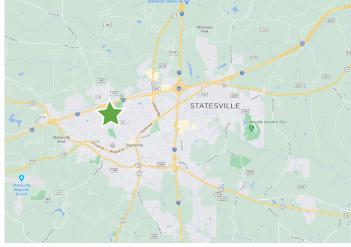

## DESCRIPTION

Forest Heights Shopping Center is a neighborhood shopping center with multiple access points and two signalized intersections with 14,000 VPD on Center Street. ±5,500 SF industrial/flex/warehouse space available. Co-tenants include Dollar Tree, a dry cleaner, eye clinic, hearing clinic and barber shop.