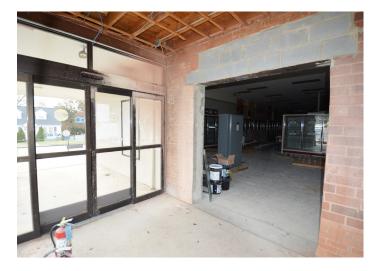

## DESCRIPTION

Forest Heights Shopping Center is a neighborhood shopping center with multiple access points and two signalized intersections with 14,000 VPD on Center Street. ±5,500 SF industrial/flex/warehouse space available. Co-tenants include Dollar Tree, a dry cleaner, eye clinic, hearing clinic and barber shop.