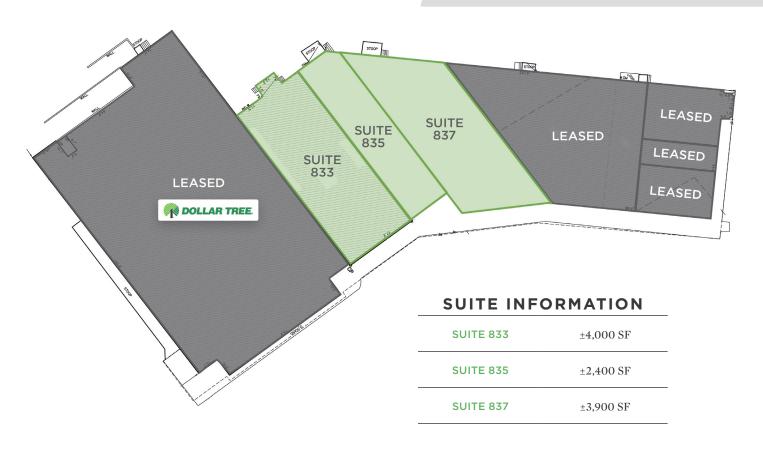

### **PROPERTY HIGHLIGHTS**

| PROPERTY TYPE  | Retail         |
|----------------|----------------|
| AVAILABLE SF ± | 2,400 - 10,300 |
| LEASE RATE     | \$9.65, NNN    |

### PROPERTY INFORMATION

| AVAILABLE RETAIL SF ± | 2,400-10,300 | PARKING | 177 Surface Spaces |
|-----------------------|--------------|---------|--------------------|
| ACRES                 | 3.2          | FLOORS  | 1                  |

### **PRICING & TERMS**

| LEASE RATE | \$9.65     | LEASE TYPE | NNN |
|------------|------------|------------|-----|
| TICAM      | \$2.05 psf |            |     |