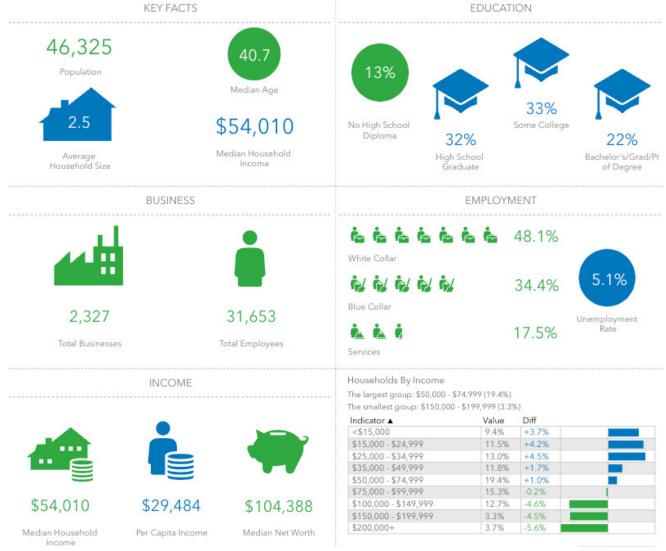

| Retail         |
|----------------|----------------|
| AVAILABLE SF ± | 2,400 - 10,300 |
| LEASE RATE     | \$9.65, NNN    |

#### **DESCRIPTION**

Forest Heights Shopping Center is a neighborhood shopping center with multiple access points and two signalized intersections with 14,000 VPD on Center Street. ±2,400 - 10,300 SF retail/office space available. Co-tenants include Dollar Tree, dry cleaner, eye clinic, hearing clinic and barber shop.



#### KATIE MEALKA

- Katie@LTPcommercial.com
- **M** 336.473.0206
- P 336.724.1715

### **NICK GONZALEZ**

- Nick@LTPcommercial.com
- **M** 305.979.3440
- P 336.724.1715

FOR LEASE | STATESVILLE, NC 28677

# Linville Team Partners

COMMERCIAL REAL ESTATE





FOR LEASE | STATESVILLE, NC 28677

## Linville Team Partners

COMMERCIAL REAL ESTATE



#### **KEY FEATURES**

- Sits at two signalized intersections with 14,000 VPD on Center Street
- ±2,400 10,300 SF retail space available
- Co-tenants include Dollar Tree, dry cleaner, eye clinic, hearing clinic and barber shop
- Lease Rate: \$9.65, NNN
- TICAM: \$2.05 psf



FOR LEASE | STATESVILLE, NC 28677

# Linville Team Partners

COMMERCIAL REAL ESTATE





### PROPERTY INFORMATION

| AVAILABLE RETAIL SF ± | 2,400-10,300 | PARKING | 177 Surface Spaces |
|-----------------------|--------------|---------|--------------------|
| ACRES                 | 3.2          | FLOORS  | 1                  |

### **PRICING & TERMS**

| LEASE RATE | \$9.65     | LEASE TYPE | NNN |
|------------|------------|------------|-----|
| TICAM      | \$2.05 psf |            |     |

#### **DESCRIPTION**

F