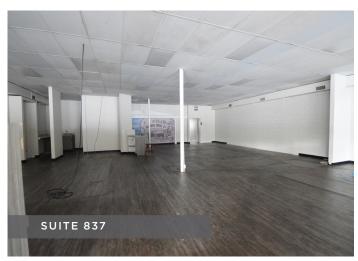

#### **KEY FEATURES**

- Sits at two signalized intersections with 14,000 VPD on Center Street
- ±2,400 10,300 SF retail space available
- Co-tenants include Dollar Tree, dry cleaner, eye clinic, hearing clinic and barber shop
- Lease Rate: \$9.65, NNN
- TICAM: \$2.05 psf

### PROPERTY INFORMATION

| AVAILABLE RETAIL SF ± | 2,400-10,300 | PARKING | 177 Surface Spaces |
|-----------------------|--------------|---------|--------------------|
| ACRES                 | 3.2          | FLOORS  | 1                  |