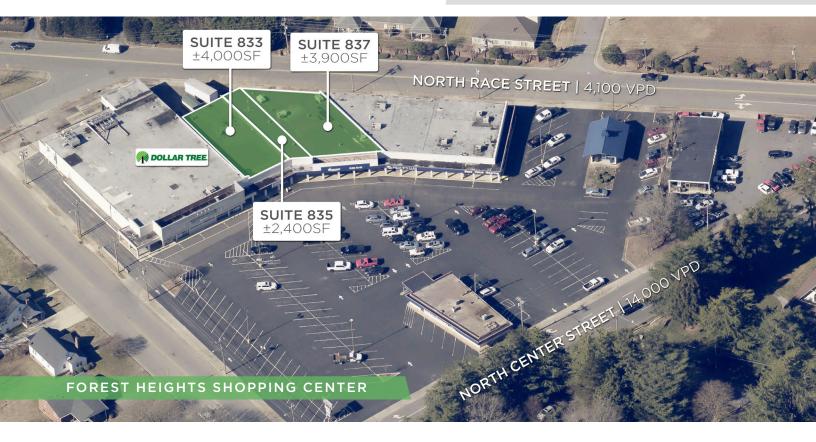

#### **DESCRIPTION**

Forest Heights Shopping Center is a neighborhood shopping center with multiple access points and two signalized intersections with 14,000 VPD on Center Street. ±2,400 - 10,300 SF retail/office space available. Co-tenants include Dollar Tree, dry cleaner, eye clinic, hearing clinic and barber shop.

#### **KEY FEATURES**

- Sits at two signalized intersections with 14,000 VPD on Center Street
- ±2,400 10,300 SF retail space available
- Co-tenants include Dollar Tree, dry cleaner, eye clinic, hearing clinic and barber shop
- Lease Rate: \$9.65, NNN
- TICAM: \$2.05 psf

#### **DESCRIPTION**

Forest Heights Shopping Center is a neighborhood shopping center with multiple access points and two signalized intersections with 14,000 VPD on Center Street.  $\pm 2,400$  - 10,300 SF retail/office space available. Co-tenants include Dollar Tree, dry cleaner, eye clinic, hearing clinic and barber shop.