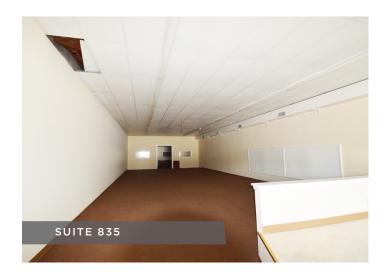

#### **KEY FEATURES**

- Sits at two signalized intersections with 14,000 VPD on Center Street
- ±2,400 10,300 SF retail space available
- Co-tenants include Dollar Tree, dry cleaner, eye clinic, hearing clinic and barber shop
- Lease Rate: \$9.65, NNN
- TICAM: \$2.05 psf

### PROPERTY INFORMATION

| AVAILABLE RETAIL SF ± | 2,400-10,300 | PARKING | 177 Surface Spaces |
|-----------------------|--------------|---------|--------------------|
| ACRES                 | 3.2          | FLOORS  | 1                  |