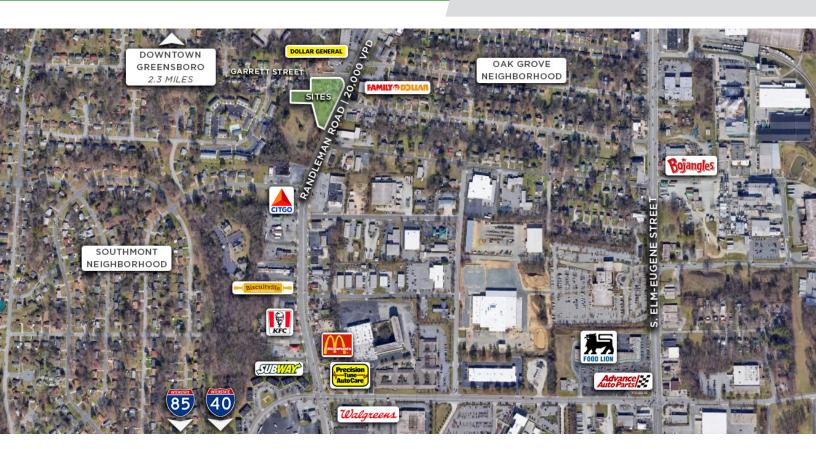

### DESCRIPTION

Excellent value-add opportunity featuring an existing car lot with two-bay service garage and two surrounding land parcels, all totaling ±1.29 acres. The properties have prime 4-way access, great visibility with 415 feet of frontage on heavily trafficked Randleman Road, and close proximity to both I-40 and I-85. Ideal for owner/operator auto usage.

### DESCRIPTION

Excellent value-add opportunity featuring an existing car lot with two-bay service garage and two surrounding land parcels, all totaling  $\pm 1.29$  acres. The properties have prime 4-way access, great visibility with 415 feet of frontage on heavily trafficked Randleman Road, and close proximity to both I-40 and I-85. Ideal for owner/operator auto usage.