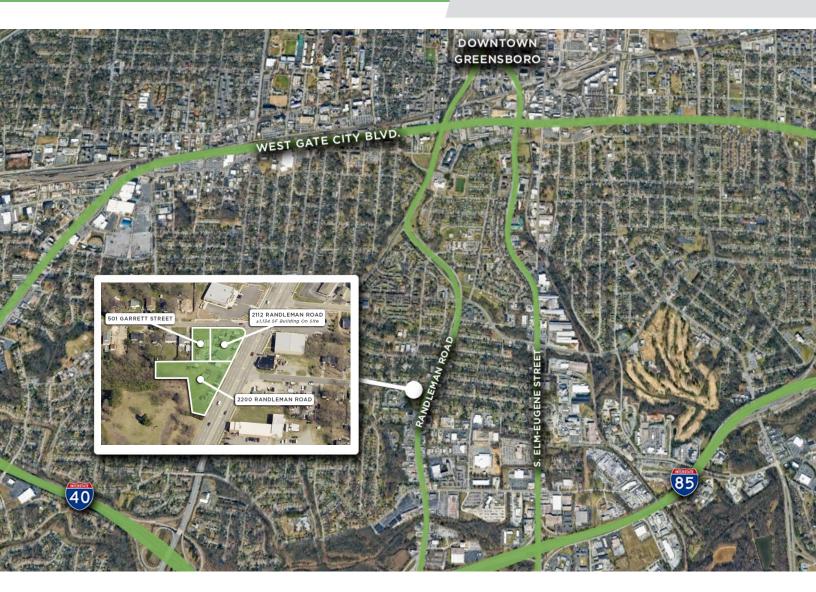

## Linville Team Partners

COMMERCIAL REAL ESTATE

|         | 2112 RANDLEMAN ROAD     | 501 GARRETT STREET   | 2200 RANDLEMAN ROAD |
|---------|-------------------------|----------------------|---------------------|
| ACRES ± | 0.37                    | 0.22                 | 0.70                |
| ZONING  | C-M                     | R-5                  | C-M                 |
| NOTES   | Auto Garage (±1,134 SF) | Raw Residential Land | Raw Commercial Land |

### **PROPERTY INFORMATION**

| PROPERTY TYPE    | Speciality | ADDRESS 1 | 2112 Randleman Road |
|------------------|------------|-----------|---------------------|
| PROPERTY SUBTYPE | Land       | ADDRESS 2 | 501 Garrett Street  |
| ACRES ±          | 1.29       | ADDRESS 3 | 220 Randleman Road  |
| PARCELS          | 3          |           |                     |