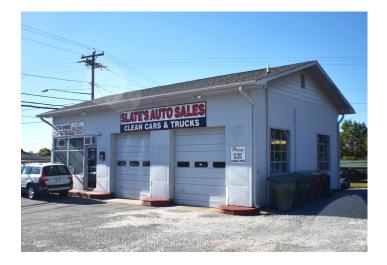

### DESCRIPTION

Excellent value-add opportunity featuring an existing car lot with two-bay service garage and two surrounding land parcels, all totaling ±1.29 acres. The properties have prime 4-way access, great visibility with 415 feet of frontage on heavily trafficked Randleman Road, and close proximity to both I-40 and I-85. Ideal for owner/operator auto usage.

### DESCRIPTION

Excellent value-add opportunity featuring an existing car lot with two-bay service garage and two surrounding land parcels, all totaling  $\pm 1.29$  acres. The properties have prime 4-way access, great visibility with 415 feet of frontage on heavily trafficked Randleman Road, and close proximity to both I-40 and I-85. Ideal for owner/operator auto usage.