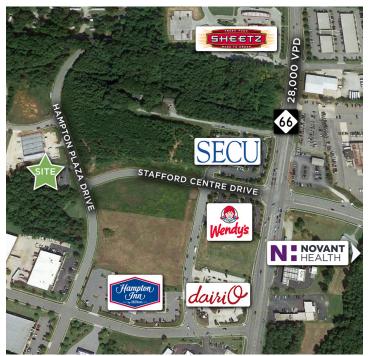

### DESCRIPTION

Excellent owner-operator opportunity to acquire well-maintained office building located off of heavily-trafficked NC Highway 66, between I-40 and Route 421. Property was last utilized as a compounding pharmacy and has been upfitted with high-quality medical office finishes, including stainless cabinetry, non-porous countertops, rolled corner footboards, and several industrial hoods. Building also features several private offices, conference room, break room, and multiple restrooms. A must-see for any medical office user looking to expand or relocate.

### **KEY FEATURES**

- Close proximity to heavily-trafficked corridor and Novant Health Kernersville Medical Center
- · High-quality medical office finishes and FF&E
- 3 phase/600 amp power
- Great access to multiple highways
- Generator that powers all systems
- Sale Price: \$1,250,000