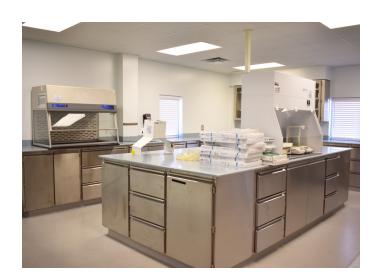

### DESCRIPTION

Excellent owner-operator opportunity to acquire well-maintained office building located off of heavily-trafficked NC Highway 66, between I-40 and Route 421. Property was last utilized as a compounding pharmacy and has been upfitted with high-quality medical office finishes, including stainless cabinetry, non-porous countertops, rolled corner footboards, and several industrial hoods. Building also features several private offices, conference room, break room, and multiple restrooms. A must-see for any medical office user looking to expand or relocate.

## **DESCRIPTION**

Excellent owner-operator opportunity to acquire well-maintained office building located off of heavily-trafficked NC Highway 66, between I-40 and Route 421. Property was last utilized as a compounding pharmacy and has been upfitted with high-quality medical office finishes, including stainless cabinetry, non-porous countertops, rolled corner footboards, and several industrial hoods. Building also features several private offices, conference room, break room, and multiple restrooms. A must-see for any medical office user looking to expand or relocate.