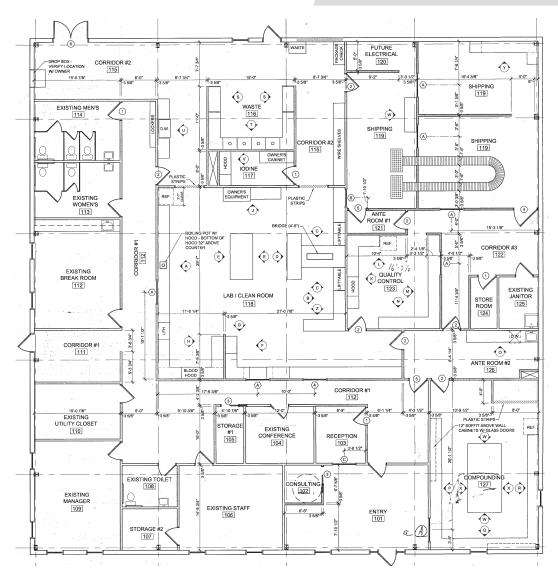

### DESCRIPTION

Excellent owner-operator opportunity to acquire well-maintained office building located off of heavily-trafficked NC Highway 66, between I-40 and Route 421. Property was last utilized as a compounding pharmacy and has been upfitted with high-quality medical office finishes, including stainless cabinetry, non-porous countertops, rolled corner footboards, and several industrial hoods. Building also features several private offices, conference room, break room, and multiple restrooms. A must-see for any medical office user looking to expand or relocate.

## **DESCRIPTION**

Excellent owner-operator opportunity to acquire well-maintained office building located off of heavily-trafficked NC Highway 66, between I-40 and Route 421. Property was last utilized as a compounding pharmacy and has been upfitted with high-quality medical office finishes, including stainless cabinetry, non-porous countertops, rolled corner footboards, and several industrial hoods. Building also features several private offices, conference room, break room, and multiple restrooms. A must-see for any medical office user looking to expand or relocate.