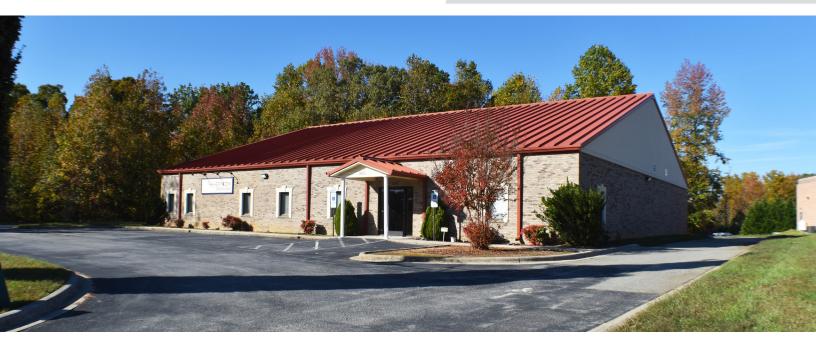

### DESCRIPTION

Excellent owner-operator opportunity to acquire well-maintained office building located off of heavily-trafficked NC Highway 66, between I-40 and Route 421. Property was last utilized as a compounding pharmacy and has been upfitted with high-quality medical office finishes, including stainless cabinetry, non-porous countertops, rolled corner footboards, and several industrial hoods. Building also features several private offices, conference room, break room, and multiple restrooms. A must-see for any medical office user looking to expand or relocate.

## **DESCRIPTION**

Excellent owner-operator opportunity to acquire well-maintained office building located off of heavily-trafficked NC Highway 66, between I-40 and Route 421. Property was last utilized as a compounding pharmacy and has been upfitted with high-quality medical office finishes, including stainless cabinetry, non-porous countertops, rolled corner footboards, and several industrial hoods. Building also features several private offices, conference room, break room, and multiple restrooms. A must-see for any medical office user looking to expand or relocate.