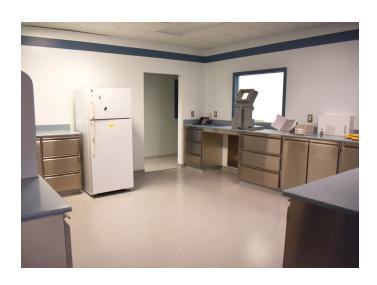

### DESCRIPTION

Excellent owner-operator opportunity to acquire well-maintained office building located off of heavily-trafficked NC Highway 66, between I-40 and Route 421. Property was last utilized as a compounding pharmacy and has been upfitted with high-quality medical office finishes, including stainless cabinetry, non-porous countertops, rolled corner footboards, and several industrial hoods. Building also features several private offices, conference room, break room, and multiple restrooms. A must-see for any medical office user looking to expand or relocate.

## **DESCRIPTION**

Excellent owner-operator opportunity to acquire well-maintained office building located off of heavily-trafficked NC Highway 66, between I-40 and Route 421. Property was last utilized as a compounding pharmacy and has been upfitted with high-quality medical office finishes, including stainless cabinetry, non-porous countertops, rolled corner footboards, and several industrial hoods. Building also features several private offices, conference room, break room, and multiple restrooms. A must-see for any medical office user looking to expand or relocate.