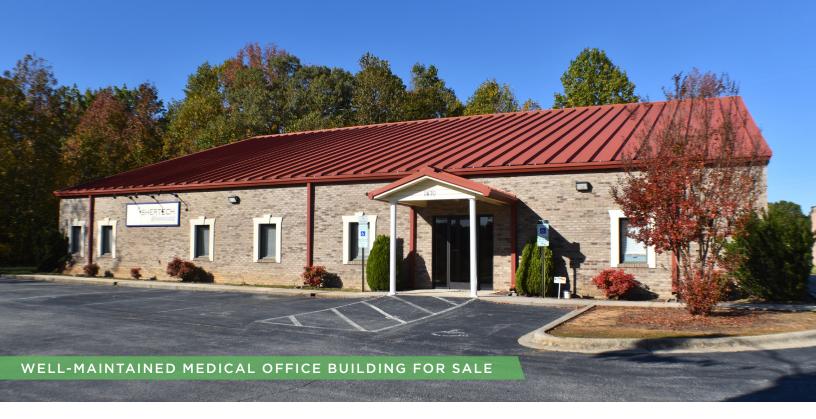

# 1470 HAMPTON PLAZA DRIVE

FOR SALE | KERNERSVILLE, NC 27284

### DESCRIPTION

Excellent owner-operator opportunity to acquire well-maintained office building located off of heavily-trafficked NC Highway 66, between I-40 and Route 421. Property was last utilized as a compounding pharmacy and has been upfitted with high-quality medical office finishes, including stainless cabinetry, non-porous countertops, rolled corner footboards, and several industrial hoods. Building also features several private offices, conference room, break room, and multiple restrooms. A must-see for any medical office user looking to expand or relocate.

### **KEY FEATURES**

- Close proximity to heavily-trafficked corridor and Novant Health Kernersville Medical Center
- · High-quality medical office finishes and FF&E
- 3 phase/600 amp power
- Great access to multiple highways
- Generator that powers all systems
- Sale Price: \$1,250,000