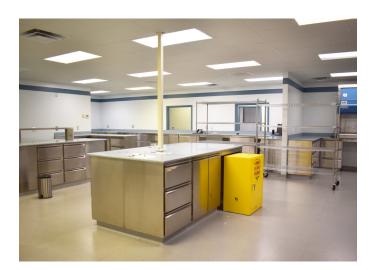

### DESCRIPTION

Excellent owner-operator opportunity to acquire well-maintained office building located off of heavily-trafficked NC Highway 66, between I-40 and Route 421. Property was last utilized as a compounding pharmacy and has been upfitted with high-quality medical office finishes, including stainless cabinetry, non-porous countertops, rolled corner footboards, and several industrial hoods. Building also features several private offices, conference room, break room, and multiple restrooms. A must-see for any medical office user looking to expand or relocate.

## **DESCRIPTION**

Excellent owner-operator opportunity to acquire well-maintained office building located off of heavily-trafficked NC Highway 66, between I-40 and Route 421. Property was last utilized as a compounding pharmacy and has been upfitted with high-quality medical office finishes, including stainless cabinetry, non-porous countertops, rolled corner footboards, and several industrial hoods. Building also features several private offices, conference room, break room, and multiple restrooms. A must-see for any medical office user looking to expand or relocate.