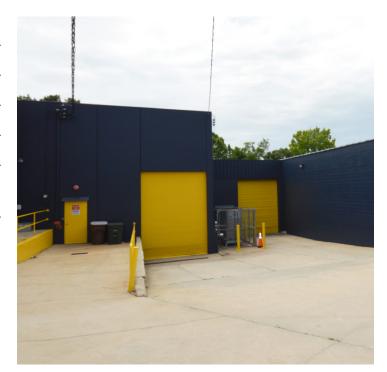

#### **PROPERTY INFORMATION**

| PROPERTY TYPE        | Office/Warehouse | FLOORS            | 2           |
|----------------------|------------------|-------------------|-------------|
| AVAILABLE SF ±       | 3,400-45,700     | RESTROOMS         | 6           |
| BUILDING SF ±        | 45,700           | DOCK DOORS        | 1           |
| ACRES                | 2.07             | GROUND LEVEL DOOR | 1           |
| YEAR BUILT/RENOVATED | 1991/2022        | PARKING           | 75+ Surface |
| ZONING               | HI               |                   |             |

### DESCRIPTION

 $Easy \ access \ to \ US-29 \ and \ US-220; \ \pm 3,400-13,800 \ SF \ of \ updated/renovated \ office \ space \ near \ North \ Carolina \ A\&T. \ Ample \ onsite \ parking \ available- \ can \ be \ combined \ with \ adjacent \ \pm 31,900 \ SF \ conditioned/sprinklered \ warehouse.$ 