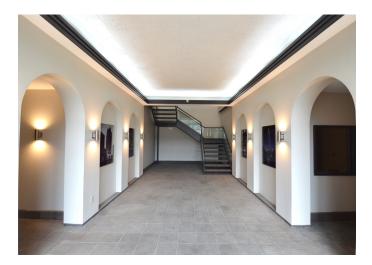

### DESCRIPTION

Easy access to US-29 and US-220; ±3,400-13,800 SF of updated/ renovated office space near North Carolina A&T. Ample onsite parking available- can be combined with adjacent ±31,900 SF conditioned/sprinklered warehouse.

### DESCRIPTION

 $Easy \ access \ to \ US-29 \ and \ US-220; \ \pm 3,400-13,800 \ SF \ of \ updated/renovated \ office \ space \ near \ North \ Carolina \ A\&T. \ Ample \ onsite \ parking \ available- \ can \ be \ combined \ with \ adjacent \ \pm 31,900 \ SF \ conditioned/sprinklered \ warehouse.$ 