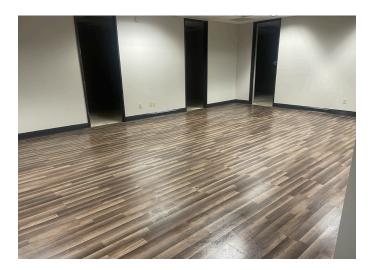

### DESCRIPTION

Easy access to US-29 and US-220; ±3,400-13,800 SF of updated/ renovated office space near North Carolina A&T. Ample onsite parking available- can be combined with adjacent ±31,900 SF conditioned/sprinklered warehouse.

### DESCRIPTION

 $Easy \ access \ to \ US-29 \ and \ US-220; \ \pm 3,400-13,800 \ SF \ of \ updated/renovated \ office \ space \ near \ North \ Carolina \ A\&T. \ Ample \ onsite \ parking \ available- \ can \ be \ combined \ with \ adjacent \ \pm 31,900 \ SF \ conditioned/sprinklered \ warehouse.$ 