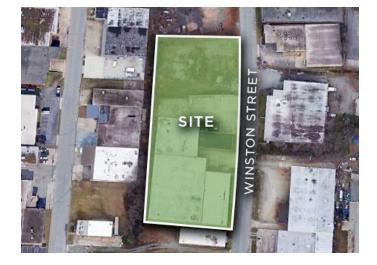

### 811-813 WINSTON STREET

FOR SALE/LEASE | GREENSBORO, NC 27405

# 811-813 WINSTON STREET

FOR SALE/LEASE | GREENSBORO, NC 27405