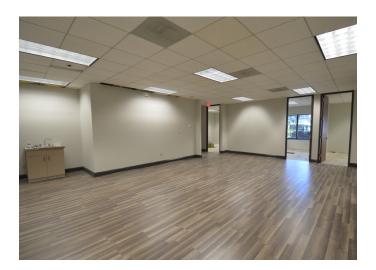

### DESCRIPTION

Easy access to US-29 and US-220; ±3,400-13,800 SF of updated/ renovated office space near North Carolina A&T. Ample onsite parking available- can be combined with adjacent ±31,900 SF conditioned/sprinklered warehouse.

### DESCRIPTION

 $Easy \ access \ to \ US-29 \ and \ US-220; \ \pm 3,400-13,800 \ SF \ of \ updated/renovated \ office \ space \ near \ North \ Carolina \ A\&T. \ Ample \ onsite \ parking \ available- \ can \ be \ combined \ with \ adjacent \ \pm 31,900 \ SF \ conditioned/sprinklered \ warehouse.$ 