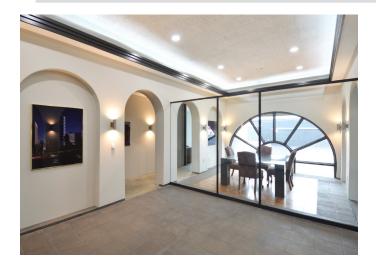

### DESCRIPTION

Easy access to US-29 and US-220; ±3,400-13,800 SF of updated/ renovated office space near North Carolina A&T. Ample onsite parking available- can be combined with adjacent ±31,900 SF conditioned/sprinklered warehouse.

### DESCRIPTION

 $Easy \ access \ to \ US-29 \ and \ US-220; \ \pm 3,400-13,800 \ SF \ of \ updated/renovated \ office \ space \ near \ North \ Carolina \ A\&T. \ Ample \ onsite \ parking \ available- \ can \ be \ combined \ with \ adjacent \ \pm 31,900 \ SF \ conditioned/sprinklered \ warehouse.$ 