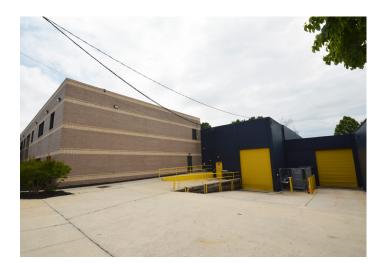

### DESCRIPTION

Easy access to US-29 and US-220; ±3,400-13,800 SF of updated/ renovated office space near North Carolina A&T. Ample onsite parking available- can be combined with adjacent ±31,900 SF conditioned/sprinklered warehouse.

#### **PROPERTY INFORMATION**

| PROPERTY TYPE        | Office/Warehouse | FLOORS            | 2           |
|----------------------|------------------|-------------------|-------------|
| AVAILABLE SF ±       | 3,400-45,700     | RESTROOMS         | 6           |
| BUILDING SF ±        | 45,700           | DOCK DOORS        | 1           |
| ACRES                | 2.07             | GROUND LEVEL DOOR | 1           |
| YEAR BUILT/RENOVATED | 1991/2022        | PARKING           | 75+ Surface |
| ZONING               | HI               |                   |             |

### DESCRIPTION

 $Easy \ access \ to \ US-29 \ and \ US-220; \ \pm 3,400-13,800 \ SF \ of \ updated/renovated \ office \ space \ near \ North \ Carolina \ A\&T. \ Ample \ onsite \ parking \ available- \ can \ be \ combined \ with \ adjacent \ \pm 31,900 \ SF \ conditioned/sprinklered \ warehouse.$ 