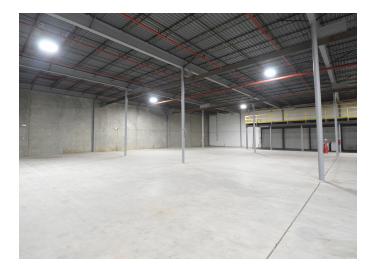

### DESCRIPTION

Easy access to US-29 and US-220; ±3,400-13,800 SF of updated/ renovated office space near North Carolina A&T. Ample onsite parking available- can be combined with adjacent ±31,900 SF conditioned/sprinklered warehouse.

### DESCRIPTION

 $Easy \ access \ to \ US-29 \ and \ US-220; \ \pm 3,400-13,800 \ SF \ of \ updated/renovated \ office \ space \ near \ North \ Carolina \ A\&T. \ Ample \ onsite \ parking \ available- \ can \ be \ combined \ with \ adjacent \ \pm 31,900 \ SF \ conditioned/sprinklered \ warehouse.$ 