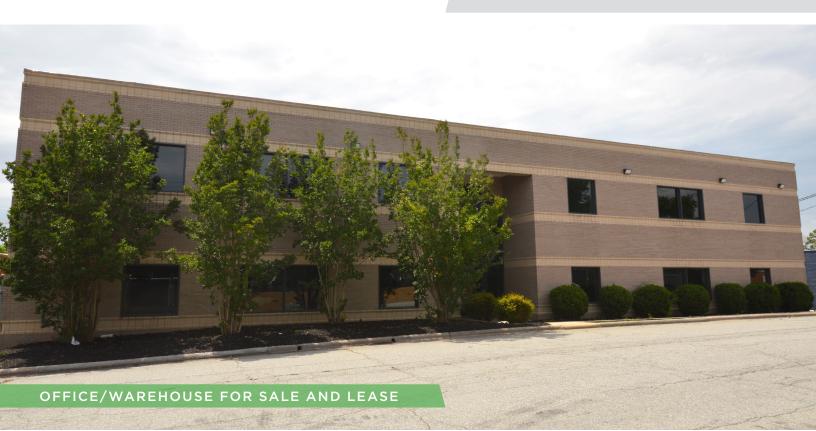

### 811-813 WINSTON STREET

FOR SALE/LEASE | GREENSBORO, NC 27405

### **PROPERTY HIGHLIGHTS**

| PROPERTY TYPE  | Office, Warehouse      |  |
|----------------|------------------------|--|
| AVAILABLE SF ± | 3,400-45,700           |  |
| SALE PRICE     | Call For Details       |  |
| LEASE RATE     | \$9.50, Modified Gross |  |

### DESCRIPTION

Easy access to US-29 and US-220; ±3,400-13,800 SF of updated/ renovated office space near North Carolina A&T. Ample onsite parking available- can be combined with adjacent ±31,900 SF conditioned/sprinklered warehouse.