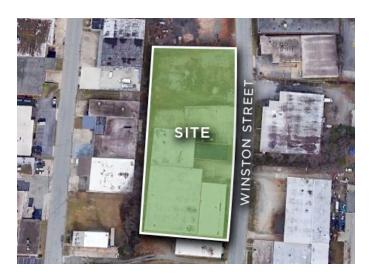

# 811-813 WINSTON STREET

FOR SALE/LEASE | GREENSBORO, NC 27405

### 811-813 WINSTON STREET

FOR SALE/LEASE | GREENSBORO, NC 27405

COMMERCIAL REAL ESTATE