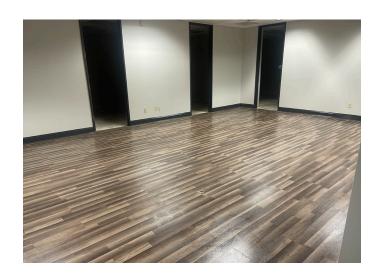

### **DESCRIPTION**

Easy access to US-29 and US-220;  $\pm 3,400$ -31,700 SF of updated/renovated office space near North Carolina A&T. Ample onsite parking available- can be combined with adjacent  $\pm 14,000$  SF conditioned/sprinklered warehouse.

### **DESCRIPTION**

Easy access to US-29 and US-220; ±3,400-31,700 SF of updated/renovated office space near North Carolina A&T. Ample onsite parking available- can be combined with adjacent ±14,000 SF conditioned/sprinklered warehouse.