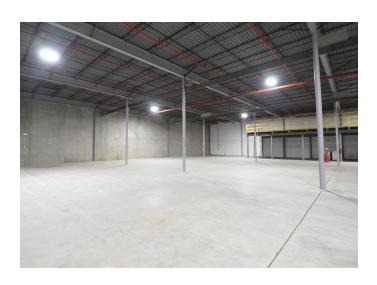

### **DESCRIPTION**

Easy access to US-29 and US-220;  $\pm 3,400$ -31,700 SF of updated/renovated office space near North Carolina A&T. Ample onsite parking available- can be combined with adjacent  $\pm 14,000$  SF conditioned/sprinklered warehouse.

### **DESCRIPTION**

Easy access to US-29 and US-220; ±3,400-31,700 SF of updated/renovated office space near North Carolina A&T. Ample onsite parking available- can be combined with adjacent ±14,000 SF conditioned/sprinklered warehouse.