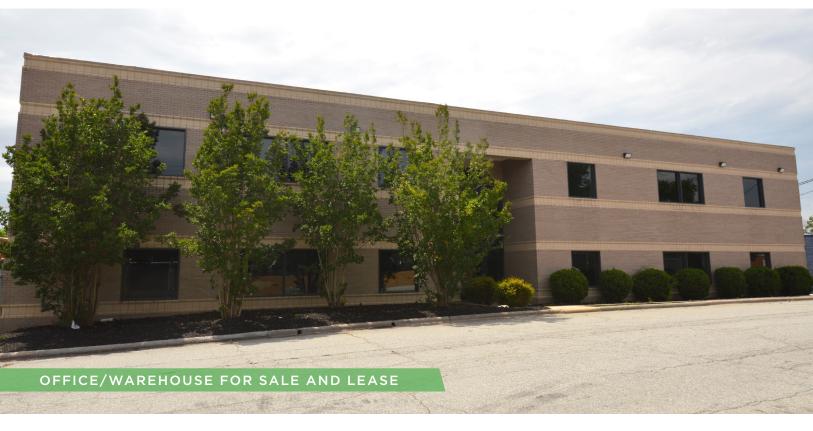

# 811-813 WINSTON STREET

FOR SALE/LEASE | GREENSBORO, NC 27405

### **PROPERTY HIGHLIGHTS**

| PROPERTY TYPE  | Office, Warehouse      |
|----------------|------------------------|
| AVAILABLE SF ± | 3,400-31,700           |
| SALE PRICE     | Call For Details       |
| LEASE RATE     | \$9.50, Modified Gross |

### **DESCRIPTION**

Easy access to US-29 and US-220;  $\pm 3,400$ -31,700 SF of updated/renovated office space near North Carolina A&T. Ample onsite parking available- can be combined with adjacent  $\pm 14,000$  SF conditioned/sprinklered warehouse.