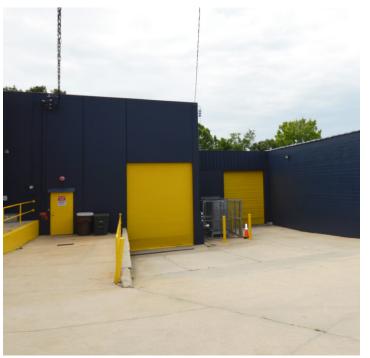

### PROPERTY INFORMATION

| PROPERTY TYPE        | Office/Warehouse | FLOORS            | 2           |
|----------------------|------------------|-------------------|-------------|
| AVAILABLE SF ±       | 3,400-31,700     | RESTROOMS         | 6           |
| BUILDING SF ±        | 45,700           | DOCK DOORS        | 1           |
| ACRES                | 2.07             | GROUND LEVEL DOOR | 1           |
| YEAR BUILT/RENOVATED | 1991/2022        | PARKING           | 75+ Surface |
| ZONING               | НІ               |                   |             |

### **DESCRIPTION**

Easy access to US-29 and US-220; ±3,400-31,700 SF of updated/renovated office space near North Carolina A&T. Ample onsite parking available- can be combined with adjacent ±14,000 SF conditioned/sprinklered warehouse.