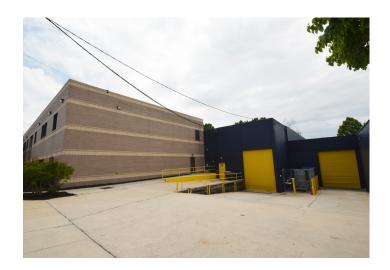

### PROPERTY INFORMATION

| PROPERTY TYPE        | Office/Warehouse | FLOORS            | 2           |
|----------------------|------------------|-------------------|-------------|
| AVAILABLE SF ±       | 3,400-31,700     | RESTROOMS         | 6           |
| BUILDING SF ±        | 45,700           | DOCK DOORS        | 1           |
| ACRES                | 2.07             | GROUND LEVEL DOOR | 1           |
| YEAR BUILT/RENOVATED | 1991/2022        | PARKING           | 75+ Surface |
| ZONING               | НІ               |                   |             |

### **DESCRIPTION**

Easy access to US-29 and US-220; ±3,400-31,700 SF of updated/renovated office space near North Carolina A&T. Ample onsite parking available- can be combined with adjacent ±14,000 SF conditioned/sprinklered warehouse.