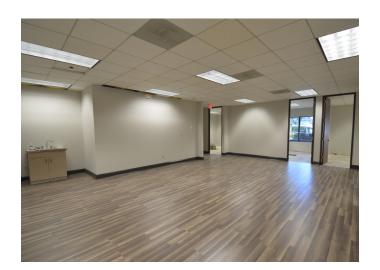

### **DESCRIPTION**

Easy access to US-29 and US-220;  $\pm 3,400$ -31,700 SF of updated/renovated office space near North Carolina A&T. Ample onsite parking available- can be combined with adjacent  $\pm 14,000$  SF conditioned/sprinklered warehouse.

### **DESCRIPTION**

Easy access to US-29 and US-220; ±3,400-31,700 SF of updated/renovated office space near North Carolina A&T. Ample onsite parking available- can be combined with adjacent ±14,000 SF conditioned/sprinklered warehouse.