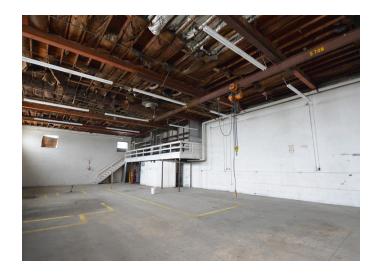

#### **DESCRIPTION**

Easy access to US-29 and US-220 and near North Carolina A&T. 3-phase power, 400amps, 21'2" clear height, 1 drive-in and an interior loading dock. 3 overhead Jib cranes (2 ton). Skylights, multiple mezzanine storage areas, very functional rare sprinklered warehouse opportunity. Ample onsite parking available (75+ spaces)- can be combined with adjacent ±13,800 SF office space. Owner can add docks and drive-ins as needed.

#### **DESCRIPTION**

Easy access to US-29 and US-220 and near North Carolina A&T. 3-phase power, 400 amps, 21'2" clear height, 1 drive-in and an interior loading dock. 3 overhead Jib cranes (2 ton). Skylights, multiple mezzanine storage areas, very functional rare sprinklered warehouse opportunity. Ample onsite parking available (75+ spaces)- can be combined with adjacent ±13,800 SF office space. Owner can add docks and drive-ins as needed.