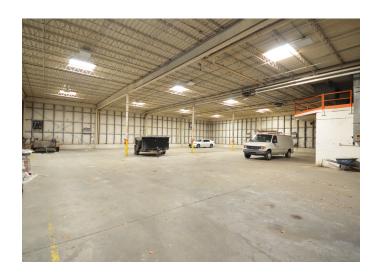

#### **DESCRIPTION**

Easy access to US-29 and US-220 and near North Carolina A&T. 3-phase power, 400amps, 21'2" clear height, 1 drive-in and an interior loading dock. 3 overhead Jib cranes (2 ton). Skylights, multiple mezzanine storage areas, very functional rare sprinklered warehouse opportunity. Ample onsite parking available (75+ spaces)- can be combined with adjacent ±13,800 SF office space. Owner can add docks and drive-ins as needed.

#### **DESCRIPTION**

Easy access to US-29 and US-220 and near North Carolina A&T. 3-phase power, 400 amps, 21'2" clear height, 1 drive-in and an interior loading dock. 3 overhead Jib cranes (2 ton). Skylights, multiple mezzanine storage areas, very functional rare sprinklered warehouse opportunity. Ample onsite parking available (75+ spaces)- can be combined with adjacent ±13,800 SF office space. Owner can add docks and drive-ins as needed.