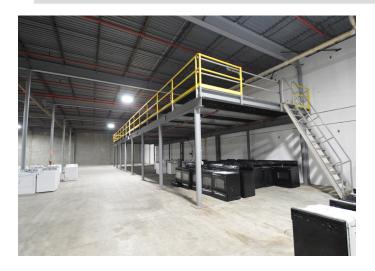

#### **DESCRIPTION**

Easy access to US-29 and US-220 and near North Carolina A&T. 3-phase power, 400amps, 21'2" clear height, 1 drive-in and an interior loading dock. 3 overhead Jib cranes (2 ton). Skylights, multiple mezzanine storage areas, very functional rare sprinklered warehouse opportunity. Ample onsite parking available (75+ spaces)- can be combined with adjacent ±13,800 SF office space. Owner can add docks and drive-ins as needed.

#### **DESCRIPTION**

Easy access to US-29 and US-220 and near North Carolina A&T. 3-phase power, 400 amps, 21'2" clear height, 1 drive-in and an interior loading dock. 3 overhead Jib cranes (2 ton). Skylights, multiple mezzanine storage areas, very functional rare sprinklered warehouse opportunity. Ample onsite parking available (75+ spaces)- can be combined with adjacent ±13,800 SF office space. Owner can add docks and drive-ins as needed.