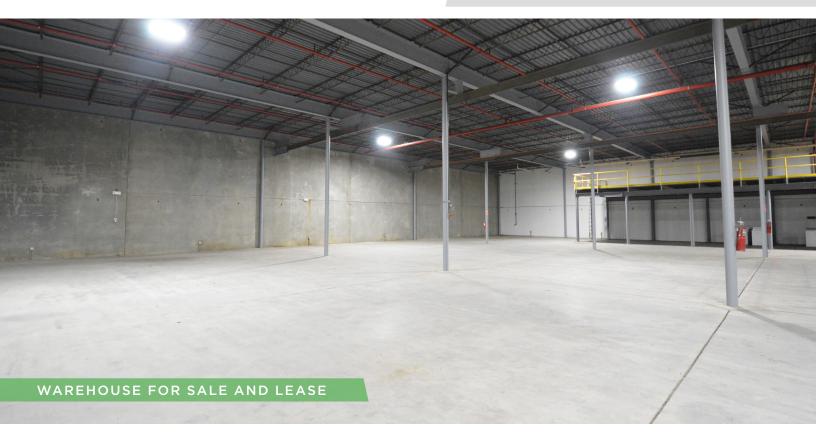

#### **DESCRIPTION**

Easy access to US-29 and US-220 and near North Carolina A&T. 3-phase power, 400amps, 21'2" clear height, 1 drive-in and an interior loading dock. 3 overhead Jib cranes (2 ton). Skylights, multiple mezzanine storage areas, very functional rare sprinklered warehouse opportunity. Ample onsite parking available (75+ spaces)- can be combined with adjacent ±13,800 SF office space. Owner can add docks and drive-ins as needed.

#### **DESCRIPTION**

Easy access to US-29 and US-220 and near North Carolina A&T. 3-phase power, 400 amps, 21'2" clear height, 1 drive-in and an interior loading dock. 3 overhead Jib cranes (2 ton). Skylights, multiple mezzanine storage areas, very functional rare sprinklered warehouse opportunity. Ample onsite parking available (75+ spaces)- can be combined with adjacent ±13,800 SF office space. Owner can add docks and drive-ins as needed.