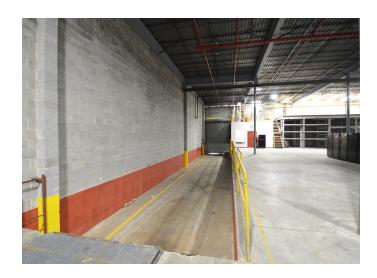

#### **DESCRIPTION**

Easy access to US-29 and US-220 and near North Carolina A&T. 3-phase power, 400amps, 21'2" clear height, 1 drive-in and an interior loading dock. 3 overhead Jib cranes (2 ton). Skylights, multiple mezzanine storage areas, very functional rare sprinklered warehouse opportunity. Ample onsite parking available (75+ spaces)- can be combined with adjacent ±13,800 SF office space. Owner can add docks and drive-ins as needed.

#### **DESCRIPTION**

Easy access to US-29 and US-220 and near North Carolina A&T. 3-phase power, 400 amps, 21'2" clear height, 1 drive-in and an interior loading dock. 3 overhead Jib cranes (2 ton). Skylights, multiple mezzanine storage areas, very functional rare sprinklered warehouse opportunity. Ample onsite parking available (75+ spaces)- can be combined with adjacent ±13,800 SF office space. Owner can add docks and drive-ins as needed.