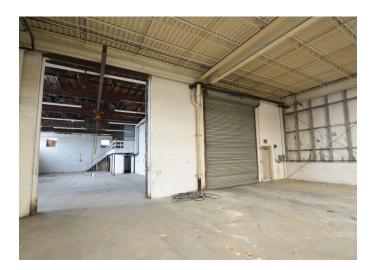

#### **DESCRIPTION**

Easy access to US-29 and US-220 and near North Carolina A&T. 3-phase power, 400amps, 21'2" clear height, 1 drive-in and an interior loading dock. 3 overhead Jib cranes (2 ton). Skylights, multiple mezzanine storage areas, very functional rare sprinklered warehouse opportunity. Ample onsite parking available (75+ spaces)- can be combined with adjacent ±13,800 SF office space. Owner can add docks and drive-ins as needed.

#### **DESCRIPTION**

Easy access to US-29 and US-220 and near North Carolina A&T. 3-phase power, 400 amps, 21'2" clear height, 1 drive-in and an interior loading dock. 3 overhead Jib cranes (2 ton). Skylights, multiple mezzanine storage areas, very functional rare sprinklered warehouse opportunity. Ample onsite parking available (75+ spaces)- can be combined with adjacent ±13,800 SF office space. Owner can add docks and drive-ins as needed.