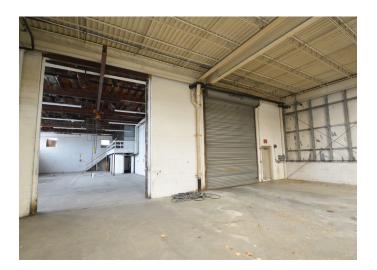

### **DESCRIPTION**

Easy access to US-29 and US-220 and near North Carolina A&T. 3-phase power, 400amps, 21'2" clear height, 1 drive-in and an interior loading dock. 3 overhead Jib cranes (2 ton). Skylights, multiple mezzanine storage areas, very functional rare sprinklered warehouse opportunity. Ample onsite parking available (75+ spaces)- can be combined with adjacent ±13,800 SF office space. Owner can add docks and drive-ins as needed.