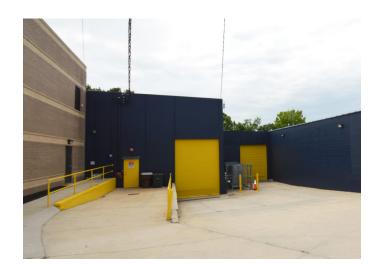

### **DESCRIPTION**

Easy access to US-29 and US-220 and near North Carolina A&T. 3-phase power, 400amps, 21'2" clear height, 1 drive-in and an interior loading dock. 3 overhead Jib cranes (2 ton). Skylights, multiple mezzanine storage areas, very functional rare sprinklered warehouse opportunity. Ample onsite parking available (75+ spaces)- can be combined with adjacent ±13,800 SF office space. Owner can add docks and drive-ins as needed.