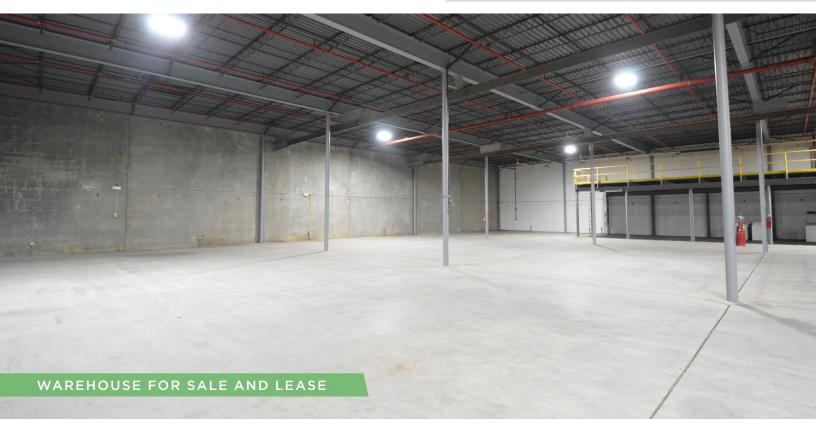

### **DESCRIPTION**

Easy access to US-29 and US-220 and near North Carolina A&T. 3-phase power, 400amps, 21'2" clear height, 1 drive-in and an interior loading dock. 3 overhead Jib cranes (2 ton). Skylights, multiple mezzanine storage areas, very functional rare sprinklered warehouse opportunity. Ample onsite parking available (75+ spaces)- can be combined with adjacent ±13,800 SF office space. Owner can add docks and drive-ins as needed.