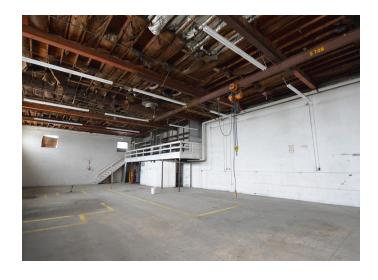

### **DESCRIPTION**

Easy access to US-29 and US-220 and near North Carolina A&T. 3-phase power, 400amps, 21'2" clear height, 1 drive-in and an interior loading dock. 3 overhead Jib cranes (2 ton). Skylights, multiple mezzanine storage areas, very functional rare sprinklered warehouse opportunity. Ample onsite parking available (75+ spaces)- can be combined with adjacent ±13,800 SF office space. Owner can add docks and drive-ins as needed.