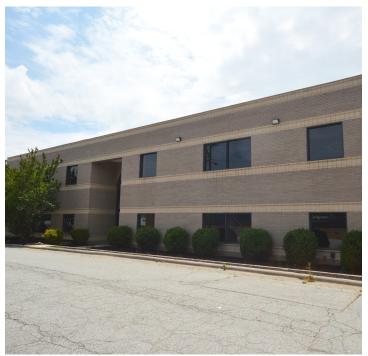

### PROPERTY INFORMATION

| PROPERTY TYPE        | Office/Warehouse | RESTROOMS         | 6           |
|----------------------|------------------|-------------------|-------------|
| AVAILABLE SF ±       | 14,000-31,900    | DOCK DOORS        | 1           |
| BUILDING SF ±        | 45,700           | GROUND LEVEL DOOR | 1           |
| ACRES                | 2.07             | POWER             | 3 Phase     |
| YEAR BUILT/RENOVATED | 1991/2022        | CLEARANCE HEIGHT  | 21'2"       |
| FLOORS               | 2                | PARKING           | 75+ Surface |
| ZONING               | НІ               |                   |             |