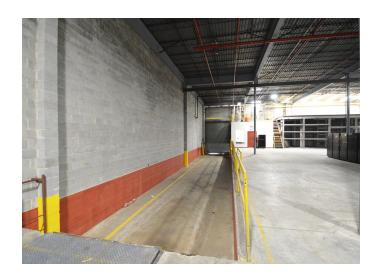

### **DESCRIPTION**

Easy access to US-29 and US-220 and near North Carolina A&T. 3-phase power, 400amps, 21'2" clear height, 1 drive-in and an interior loading dock. 3 overhead Jib cranes (2 ton). Skylights, multiple mezzanine storage areas, very functional rare sprinklered warehouse opportunity. Ample onsite parking available (75+ spaces)- can be combined with adjacent ±13,800 SF office space. Owner can add docks and drive-ins as needed.