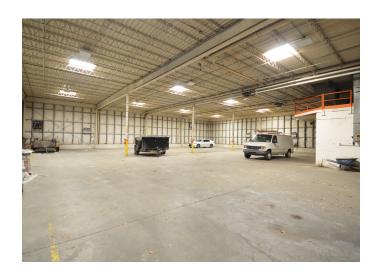

### **DESCRIPTION**

Easy access to US-29 and US-220 and near North Carolina A&T. 3-phase power, 400amps, 21'2" clear height, 1 drive-in and an interior loading dock. 3 overhead Jib cranes (2 ton). Skylights, multiple mezzanine storage areas, very functional rare sprinklered warehouse opportunity. Ample onsite parking available (75+ spaces)- can be combined with adjacent ±13,800 SF office space. Owner can add docks and drive-ins as needed.