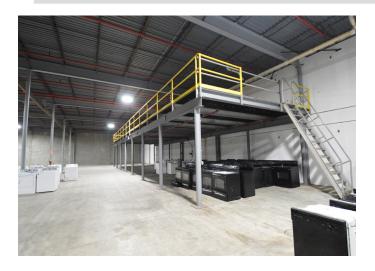

### **DESCRIPTION**

Easy access to US-29 and US-220 and near North Carolina A&T. 3-phase power, 400amps, 21'2" clear height, 1 drive-in and an interior loading dock. 3 overhead Jib cranes (2 ton). Skylights, multiple mezzanine storage areas, very functional rare sprinklered warehouse opportunity. Ample onsite parking available (75+ spaces)- can be combined with adjacent ±13,800 SF office space. Owner can add docks and drive-ins as needed.