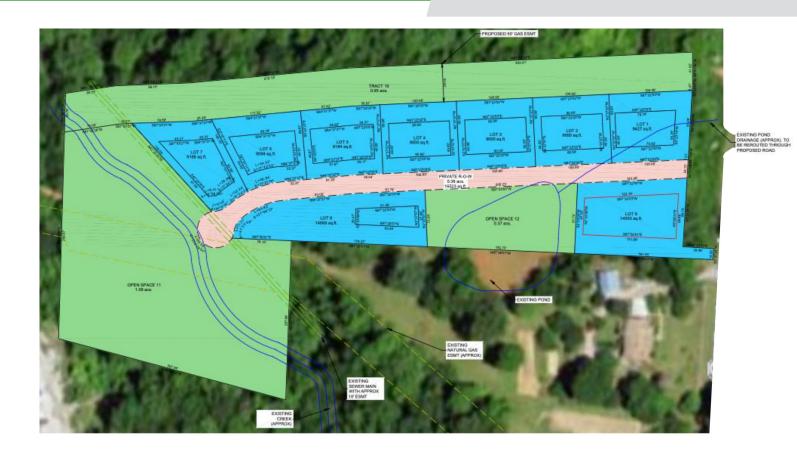

### **DESCRIPTION**

 $\pm 5.40$  acres of RS9 zoned land in southeastern Winston-Salem. Conveniently located to Interstate 40 and 74. Just minutes from High Point and Kernersville. Sample site plan provides for 9 residential lots. Owner financing possible.

#### **DESCRIPTION**

±5.40 acres of RS9 zoned land in southeastern Winston-Salem. Conveniently located to Interstate 40 and 74. Just minutes from High Point and Kernersville. Sample site plan provides for 9 residential lots. Owner financing possible.