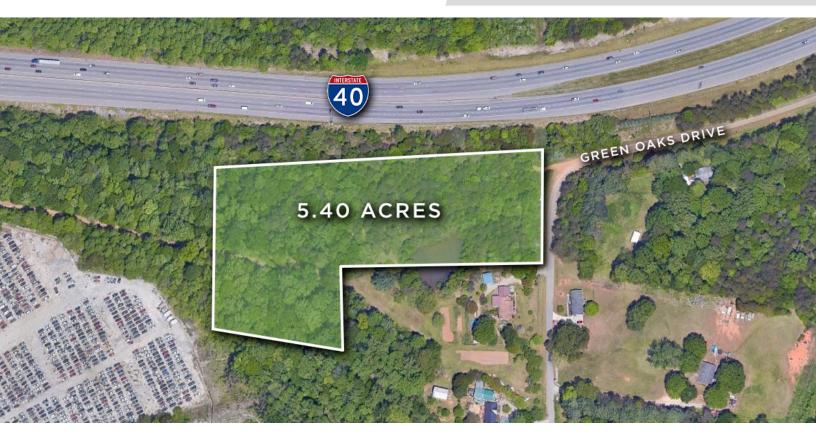

## ±5.40 ACRES FOR SALE

FOR SALE | GREEN OAKS DRIVE, WINSTON-SALEM, NC 27107

### **DESCRIPTION**

 $\pm 5.40$  acres of RS9 zoned land in southeastern Winston-Salem. Conveniently located to Interstate 40 and 74. Just minutes from High Point and Kernersville. Sample site plan provides for 9 residential lots. Owner financing possible.

#### **DESCRIPTION**

±5.40 acres of RS9 zoned land in southeastern Winston-Salem. Conveniently located to Interstate 40 and 74. Just minutes from High Point and Kernersville. Sample site plan provides for 9 residential lots. Owner financing possible.