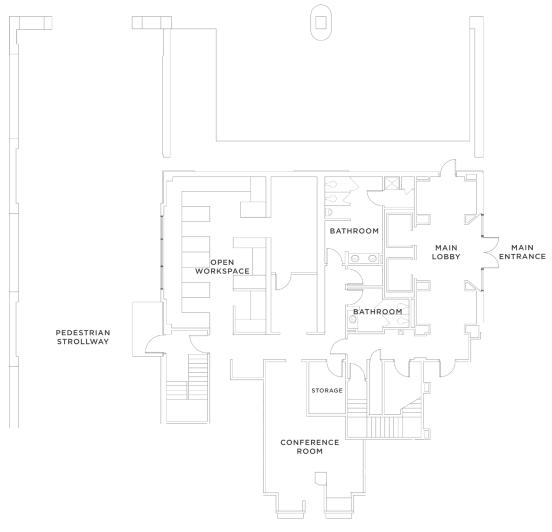

ffice space available in the recently renovated One Salem Tower: ±2,700 RSF & ±3,848 RSF units and a ±1,619 RSF penthouse suite that offers a private rooftop terrace with incredible views of downtown Winston-Salem. Tenants in the building have direct access to downtown's pedestrian stroll-way and ample on-site parking. Tenant Improvement Package available (subject to lease terms). Janitorial included.



### SAM ADAMS

#### E Sam@LTPcommercial.com

#### M 828.773.8201

P 336.724.1715

### **TOMMY ADAMS**

- **E** Tommy@LTPcommercial.com **E** Ben@LTPcommercial.com
- M 828.719.0738
- P 336.724.1715

### BEN BLOODWORTH

- M 336.655.1888
- P 336.724.1715

# 119 BROOKSTOWN AVENUE

FOR LEASE | WINSTON-SALEM, NC 27101

# Linville Team Partners

COMMERCIAL REAL ESTATE

### ±2,700 RSF FLOOR PLAN







# 119 BROOKSTOWN AVENUE

FOR LEASE | WINSTON-SALEM, NC 27101

# Linville Team Partners

COMMERCIAL REAL ESTATE





### PROPERTY INFORMATION

| PROPERTY TYPE   | Office                | FLOORS  | 5        |
|-----------------|-----------------------|---------|----------|
| AVAILABLE RSF ± | 1,619 - 2,700 - 3,848 | PARKING | Surfacce |
| BUILDING SF ±   | 55,000                |         |          |

### **PRICING & TERMS**

| LEASE RATE | \$14.25 - \$15.50 | LEASE TYPE | Full Service |  |
|------------|-------------------|------------|--------------|--|

### **DESCRIPTION**

Office space available in the recently renovated One Salem Tower:  $\pm 2,700$  RSF &  $\pm 3,848$  RSF units and a  $\pm 1,619$  RSF penthouse suite that offers a private rooftop terrace with incredible views of