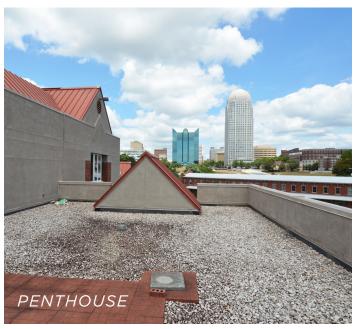

### **DESCRIPTION**

Office space available in the recently renovated One Salem Tower: ±2,700 RSF & ±3,848 RSF units and a ±1,619 RSF penthouse suite that offers a private rooftop terrace with incredible views of downtown Winston-Salem. Tenants in the building have direct access to downtown's pedestrian stroll-way and ample on-site parking. Tenant Improvement Package available (subject to lease terms). Janitorial included.

### **DESCRIPTION**

Office space available in the recently renovated One Salem Tower:  $\pm 2,700$  RSF &  $\pm 3,848$  RSF units and a  $\pm 1,619$  RSF penthouse suite that offers a private rooftop terrace with incredible views of downtown Winston-Salem. Tenants in the building have direct access to downtown's pedestrian stroll-way and ample on-site parking. Tenant Improvement Package available (subject to lease terms). Janitorial included.