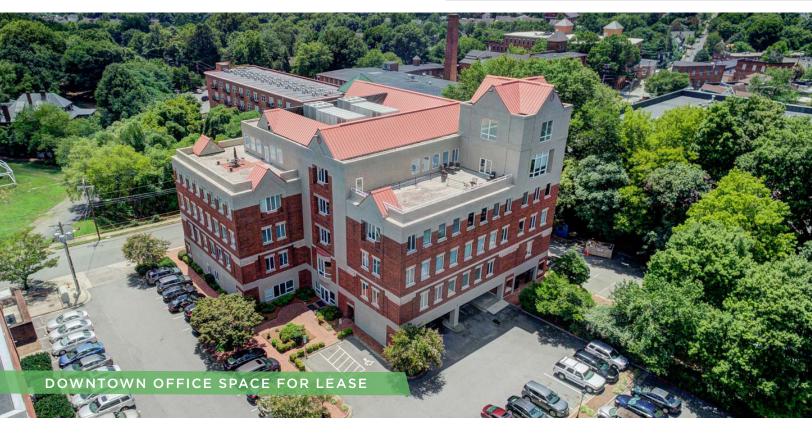

# 119 BROOKSTOWN AVENUE

FOR LEASE | WINSTON-SALEM, NC 27101

### **DESCRIPTION**

Office space available in the recently renovated One Salem Tower: ±2,700 RSF & ±3,848 RSF units and a ±1,619 RSF penthouse suite that offers a private rooftop terrace with incredible views of downtown Winston-Salem. Tenants in the building have direct access to downtown's pedestrian stroll-way and ample on-site parking. Tenant Improvement Package available (subject to lease terms). Janitorial included.