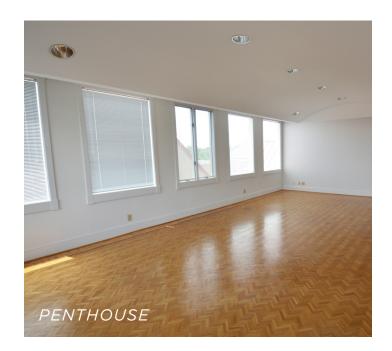

### **DESCRIPTION**

Office space available in the recently renovated One Salem Tower: ±2,700 RSF & ±3,848 RSF units and a ±1,619 RSF penthouse suite that offers a private rooftop terrace with incredible views of downtown Winston-Salem. Tenants in the building have direct access to downtown's pedestrian stroll-way and ample on-site parking. Tenant Improvement Package available (subject to lease terms). Janitorial included.

### **DESCRIPTION**

Office space available in the recently renovated One Salem Tower:  $\pm 2,700$  RSF &  $\pm 3,848$  RSF units and a  $\pm 1,619$  RSF penthouse suite that offers a private rooftop terrace with incredible views of downtown Winston-Salem. Tenants in the building have direct access to downtown's pedestrian stroll-way and ample on-site parking. Tenant Improvement Package available (subject to lease terms). Janitorial included.