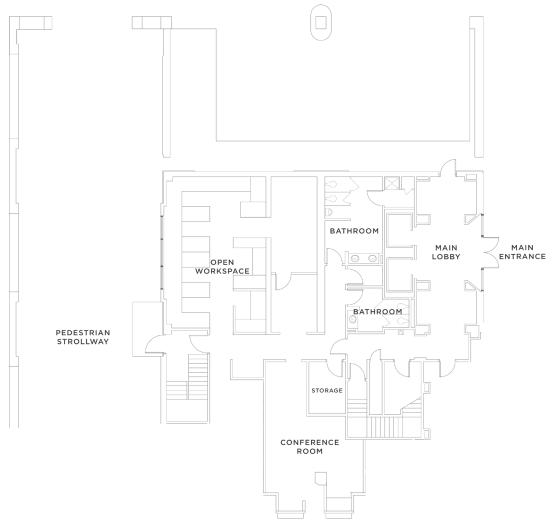

|                           |  |

#### **DESCRIPTION**

Office space available in the recently renovated One Salem Tower:  $\pm 2,050$  RSF &  $\pm 2,700$  RSF units and a  $\pm 1,619$  RSF penthouse suite that offers a private rooftop terrace with incredible views of downtown Winston-Salem. Tenants in the building have direct access to downtown's pedestrian stroll-way and ample on-site parking. Tenant Improvement Package available (subject to lease terms). Janitorial included.



### **TOMMY ADAMS**

- **E** Tommy@LTPcommercial.com
- M 828.719.0738
- P 336.724.1715

### **BEN BLOODWORTH**

- Ben@LTPcommercial.com
- м 336.655.1888
- P 336.724.1715

# 119 BROOKSTOWN AVENUE

FOR LEASE | WINSTON-SALEM, NC 27101

# Linville Team Partners

COMMERCIAL REAL ESTATE

### ±2,700 RSF FLOOR PLAN







### 119 BROOKSTOWN AVENUE

FOR LEASE | WINSTON-SALEM, NC 27101

### Linville Team Partners

COMMERCIAL REAL ESTATE





### PROPERTY INFORMATION

| PROPERTY TYPE   | Office                | FLOORS  | 5       |
|-----------------|-----------------------|---------|---------|
| AVAILABLE RSF ± | 1,619 - 2,050 - 2,700 | PARKING | Surface |
| BUILDING SF ±   | 55,000                |         |         |

### **PRICING & TERMS**

| LEASE RATE \$15.50 | LEASE TYPE | Full Service |
|--------------------|------------|--------------|
|--------------------|------------|--------------|

### **DESCRIPTION**

Office space available in the recently renovated One Salem Tower:  $\pm 2,050$  RSF &  $\pm 2,700$  RSF units and a  $\pm 1,619$  RSF penthouse suite that offers a private rooftop terrace wit