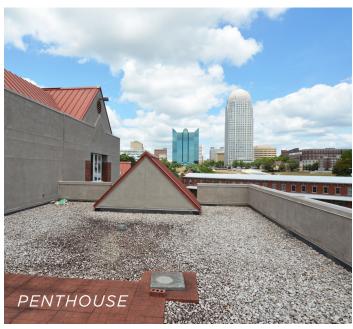

#### **DESCRIPTION**

Office space available in the recently renovated One Salem Tower:  $\pm 2,050$  RSF &  $\pm 2,700$  RSF units and a  $\pm 1,619$  RSF penthouse suite that offers a private rooftop terrace with incredible views of downtown Winston-Salem. Tenants in the building have direct access to downtown's pedestrian stroll-way and ample on-site parking. Tenant Improvement Package available (subject to lease terms). Janitorial included.

### **DESCRIPTION**

Office space available in the recently renovated One Salem Tower:  $\pm 2,050$  RSF &  $\pm 2,700$  RSF units and a  $\pm 1,619$  RSF penthouse suite that offers a private rooftop terrace with incredible views of downtown Winston-Salem. Tenants in the building have direct access to downtown's pedestrian stroll-way and ample on-site parking. Tenant Improvement Package available (subject to lease terms). Janitorial included.