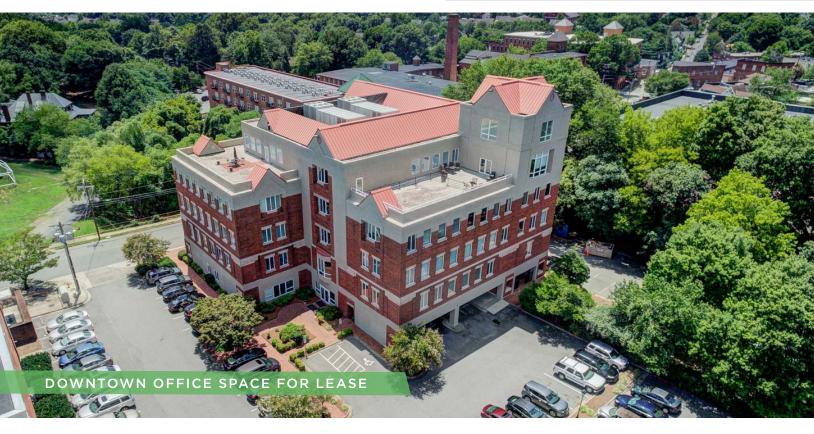

### 119 BROOKSTOWN AVENUE

FOR LEASE | WINSTON-SALEM, NC 27101

#### **DESCRIPTION**

Office space available in the recently renovated One Salem Tower:  $\pm 2,050$  RSF &  $\pm 2,700$  RSF units and a  $\pm 1,619$  RSF penthouse suite that offers a private rooftop terrace with incredible views of downtown Winston-Salem. Tenants in the building have direct access to downtown's pedestrian stroll-way and ample on-site parking. Tenant Improvement Package available (subject to lease terms). Janitorial included.