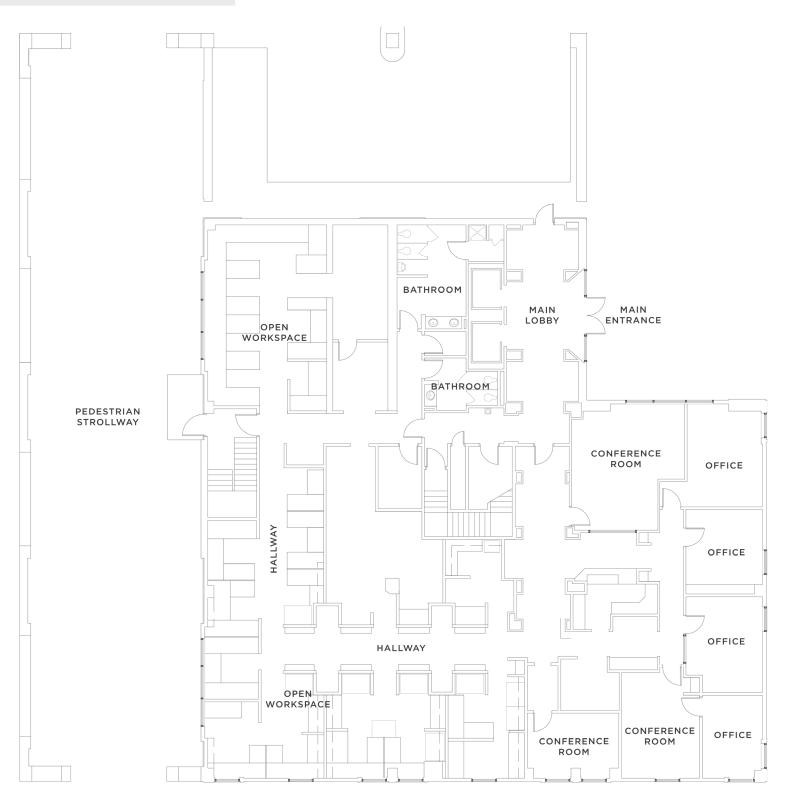

### FLOOR PLAN

### **DESCRIPTION**

Located in the recently renovated One Salem Tower, this ±8,053 RSF space is ideal for a variety of users. The suite boasts private offices, interior bathrooms, collaborative workspace, conference room, and more. Tenants in the building have use of the rooftop terrace, and direct access to downtown's pedestrian stroll-way. Ample on-site parking (two covered parking spaces are dedicated for this suite). Tenant Improvement Package available (subject to lease terms). Suite can be subdivided if needed. Janitorial included.

### **DESCRIPTION**

Located in the recently renovated One Salem Tower, this  $\pm 8,053$  RSF space is ideal for a variety of users. The suite boasts private offices, interior bathrooms, collaborative workspace, conference room, and more. Tenants in the building have use of the rooftop terrace, and direct access to downtown's pedestrian stroll-way. Ample on-site parking (two covered parking spaces are dedicated for this suite). Tenant Improvement Package available (subject to lease terms). Suite can be subdivided if needed. Janitorial included.