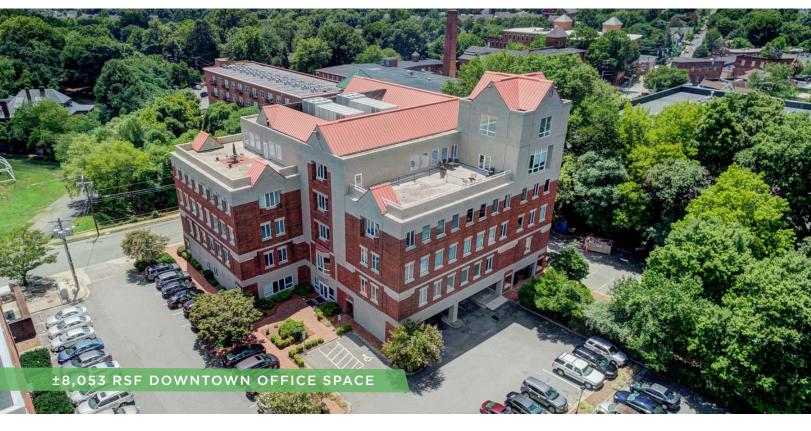

### 119 BROOKSTOWN AVENUE

FOR LEASE | SUITE 101, WINSTON-SALEM, NC 27101

### **DESCRIPTION**

Located in the recently renovated One Salem Tower, this ±8,053 RSF space is ideal for a variety of users. The suite boasts private offices, interior bathrooms, collaborative workspace, conference room, and more. Tenants in the building have use of the rooftop terrace, and direct access to downtown's pedestrian stroll-way. Ample on-site parking (two covered parking spaces are dedicated for this suite). Tenant Improvement Package available (subject to lease terms). Suite can be subdivided if needed. Janitorial included.