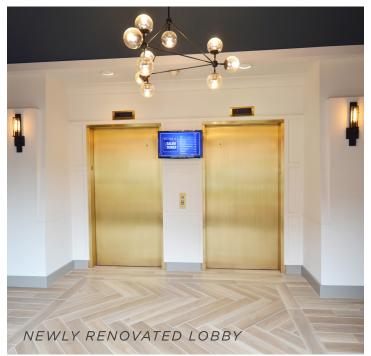

### **DESCRIPTION**

Located in the recently renovated One Salem Tower, this ±8,053 RSF space is ideal for a variety of users. The suite boasts private offices, interior bathrooms, collaborative workspace, conference room, and more. Tenants in the building have use of the rooftop terrace, and direct access to downtown's pedestrian stroll-way. Ample on-site parking (two covered parking spaces are dedicated for this suite). Tenant Improvement Package available (subject to lease terms). Suite can be subdivided if needed. Janitorial included.

### **DESCRIPTION**

Located in the recently renovated One Salem Tower, this  $\pm 8,053$  RSF space is ideal for a variety of users. The suite boasts private offices, interior bathrooms, collaborative workspace, conference room, and more. Tenants in the building have use of the rooftop terrace, and direct access to downtown's pedestrian stroll-way. Ample on-site parking (two covered parking spaces are dedicated for this suite). Tenant Improvement Package available (subject to lease terms). Suite can be subdivided if needed. Janitorial included.