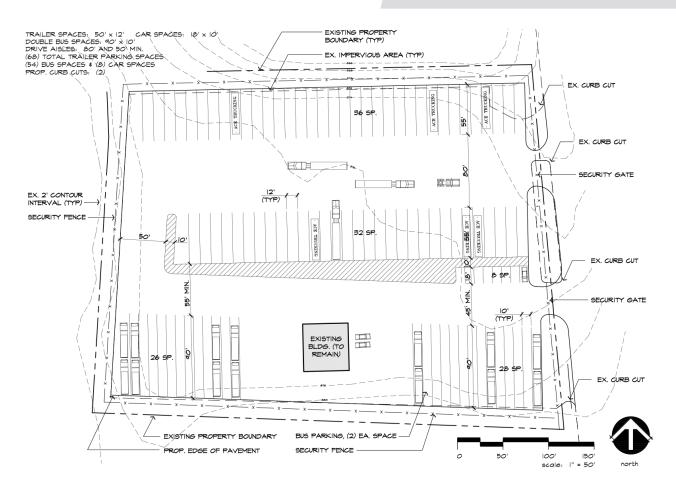

## **DESCRIPTION**

 $\pm 4.43$  acres of paved industrial land with a  $\pm 2,500$  SF building. Property is centrally located between High Point, Archdale, Trinity, Thomasville and close to I-85. Ideal use could include outdoor storage and/or staging for industrial equipment and tractor trailers. Building features truck service pits for easy maintenance and repair. Owner willing to redevelop for the correct tenant. Development plans available upon request.