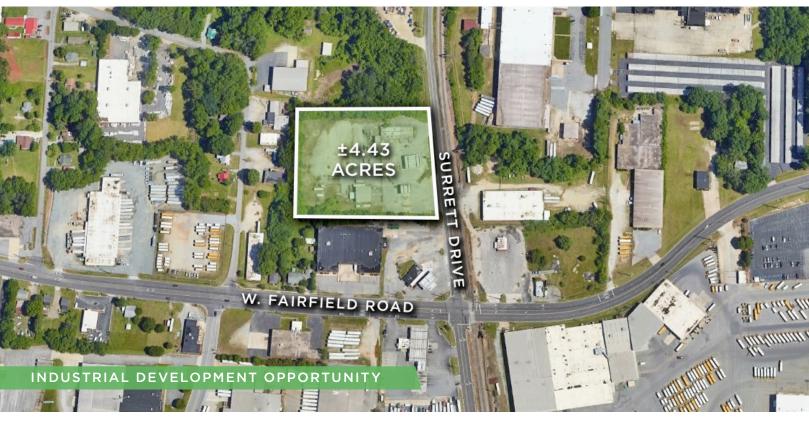

## **DESCRIPTION**

 $\pm 4.43$  acres of paved industrial land with a  $\pm 2,500$  SF building. Property is centrally located between High Point, Archdale, Trinity, Thomasville and close to I-85. Ideal use could include outdoor storage and/or staging for industrial equipment and tractor trailers. Building features truck service pits for easy maintenance and repair. Owner willing to redevelop for the correct tenant. Development plans available upon request.