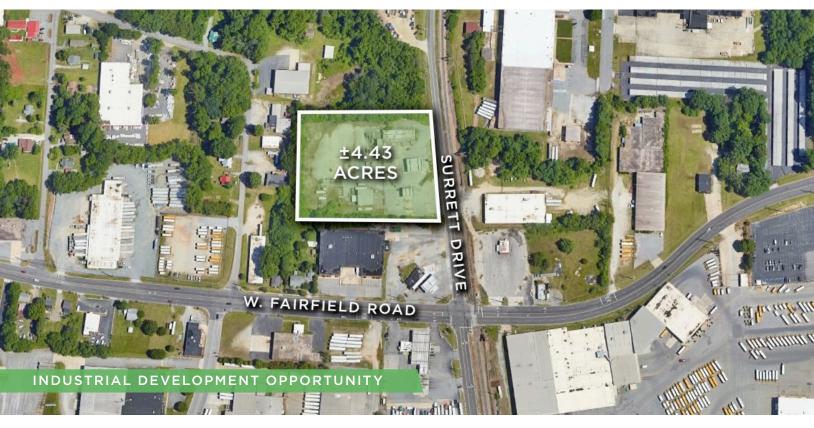

### **DESCRIPTION**

 $\pm 4.43$  acres of paved industrial land with a  $\pm 1,050$  SF building. Property is centrally located between High Point, Archdale, Trinity, Thomasville and close to I-85. Ideal use could include outdoor storage and/or staging for industrial equipment and tractor trailers. Development plans available upon request.