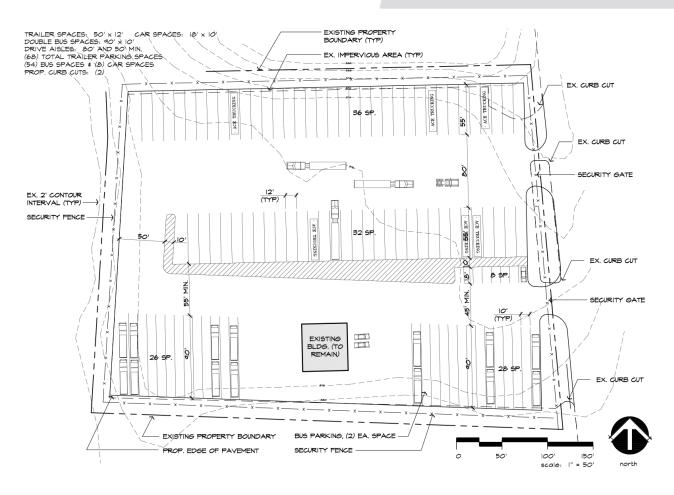

### **DESCRIPTION**

 $\pm 4.43$  acres of paved industrial land with a  $\pm 1,050$  SF building. Property is centrally located between High Point, Archdale, Trinity, Thomasville and close to I-85. Ideal use could include outdoor storage and/or staging for industrial equipment and tractor trailers. Development plans available upon request.