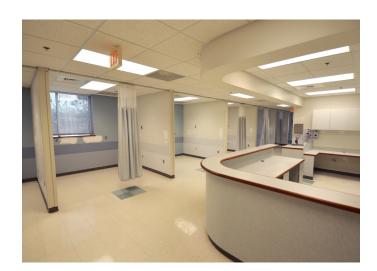

### **DESCRIPTION**

Rare vacancy at 145 Kimel Park Drive. This Class A  $\pm 5,261$  SF space is built out clinical space and ideal for a medical user. Full service lease with ample on-site surface parking.

#### **KEY FEATURES**

- Rare vacancy at 145 Kimel Park Drive
- ±5,261 SF space built out as clinical space
- Ideal for a medical user
- Full service lease
- Ample on-site surface parking

#### **DESCRIPTION**

Rare vacancy at 145 Kimel Park Drive. This Class A  $\pm 5,261$  SF space is built out clinical space and ideal for a medical user. Full service lease with ample on-site surface parking.