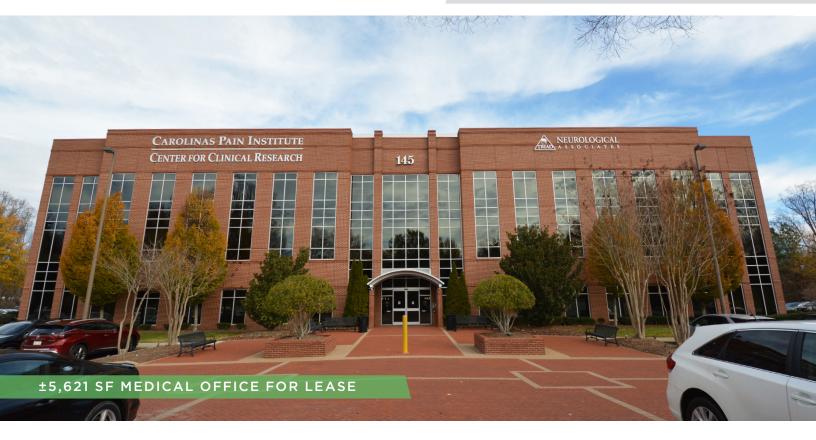

## 145 KIMEL PARK DRIVE

FOR LEASE | WINSTON-SALEM, NC 27103

### **DESCRIPTION**

Rare vacancy at 145 Kimel Park Drive. This Class A  $\pm 5,261$  SF space is built out clinical space and ideal for a medical user. Full service lease with ample on-site surface parking.

#### **KEY FEATURES**

- Rare vacancy at 145 Kimel Park Drive
- ±5,261 SF space built out as clinical space
- Ideal for a medical user
- Full service lease
- Ample on-site surface parking

### PROPERTY INFORMATION

| PROPERTY TYPE  | Office, Medical | ELEVATOR  | Yes     |
|----------------|-----------------|-----------|---------|
| AVAILABLE SF ± | 5,261           | CLASS     | A       |
| BUILDING SF ±  | 60,798          | RESTROOMS | 3       |
| ACRES          | 7.11            | PARKING   | Surface |
| YEAR BUILT     | 2002            | ZONING    | СРО     |