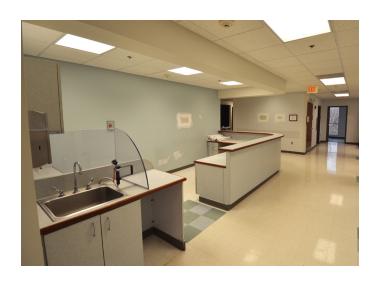

### **DESCRIPTION**

Rare vacancy at 145 Kimel Park Drive. This Class A  $\pm 5,261$  SF space is built out clinical space and ideal for a medical user. Full service lease with ample on-site surface parking.

#### **KEY FEATURES**

- Rare vacancy at 145 Kimel Park Drive
- ±5,261 SF space built out as clinical space
- Ideal for a medical user
- Full service lease
- Ample on-site surface parking

#### **DESCRIPTION**

Rare vacancy at 145 Kimel Park Drive. This Class A  $\pm 5,261$  SF space is built out clinical space and ideal for a medical user. Full service lease with ample on-site surface parking.