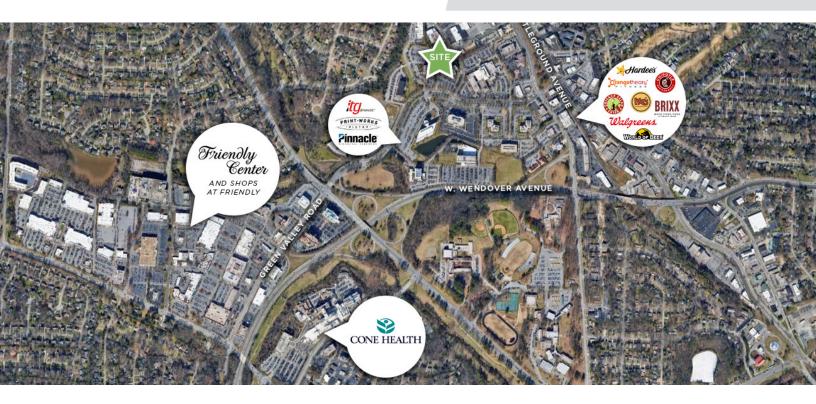

### **DESCRIPTION**

 $\pm 2,400$  SF office space in the Green Valley Area of Greensboro. Conveniently located to Battleground and West Wendover Avenue. This opportunity features ground level access, a reception area, several private offices, private restroom, break room, and a well lit parking lot with plenty of parking.

## **KEY FEATURES**

- ±2,400 SF office space in the Green Valley Area of Greensboro
- Conveniently located to Battleground and West Wendover Avenue
- Features ground level access, a reception area, several private offices, private restroom, break room
- Ample parking