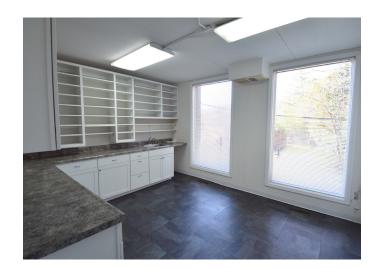

### **DESCRIPTION**

 $\pm 2,400$  SF office space in the Green Valley Area of Greensboro. Conveniently located to Battleground and West Wendover Avenue. This opportunity features ground level access, a reception area, several private offices, private restroom, break room, and a well lit parking lot with plenty of parking.

## **KEY FEATURES**

- ±2,400 SF office space in the Green Valley Area of Greensboro
- Conveniently located to Battleground and West Wendover Avenue
- Features ground level access, a reception area, several private offices, private restroom, break room
- Ample parking