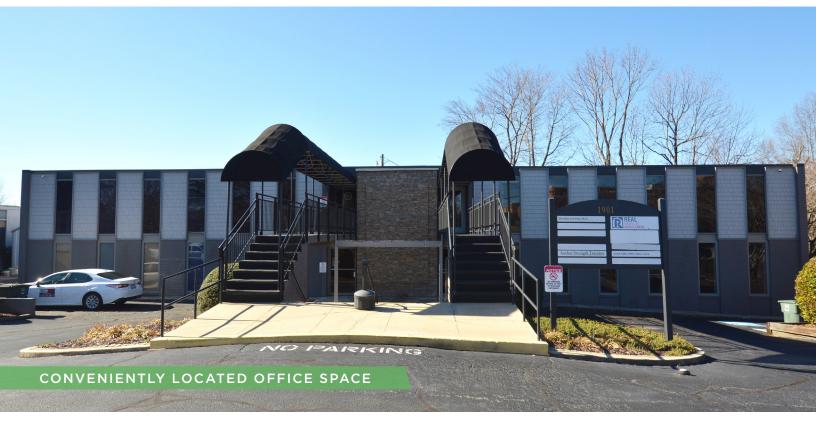

# 1901 LENDEW STREET

FOR LEASE | SUITE 11, GREENSBORO, NC 27408

### **DESCRIPTION**

 $\pm 2,400$  SF office space in the Green Valley Area of Greensboro. Conveniently located to Battleground and West Wendover Avenue. This opportunity features ground level access, a reception area, several private offices, private restroom, break room, and a well lit parking lot with plenty of parking.

## **KEY FEATURES**

- ±2,400 SF office space in the Green Valley Area of Greensboro
- Conveniently located to Battleground and West Wendover Avenue
- Features ground level access, a reception area, several private offices, private restroom, break room
- Ample parking