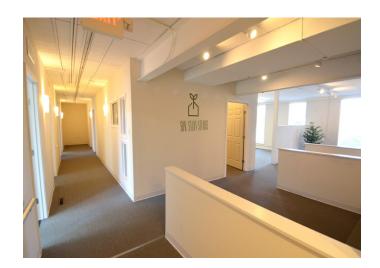

### **DESCRIPTION**

 $\pm 2,400$  SF office space in the Green Valley Area of Greensboro. Conveniently located to Battleground and West Wendover Avenue. This opportunity features ground level access, a reception area, several private offices, private restroom, break room, and a well lit parking lot with plenty of parking.

## **KEY FEATURES**

- ±2,400 SF office space in the Green Valley Area of Greensboro
- Conveniently located to Battleground and West Wendover Avenue
- Features ground level access, a reception area, several private offices, private restroom, break room
- Ample parking