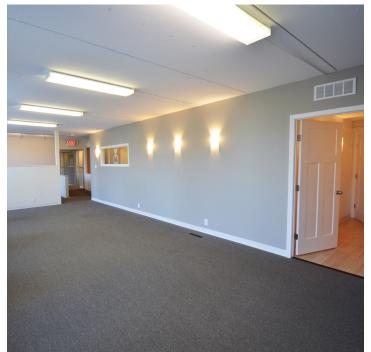

### **DESCRIPTION**

 $\pm 2,400$  SF office space in the Green Valley Area of Greensboro. Conveniently located to Battleground and West Wendover Avenue. This opportunity features ground level access, a reception area, several private offices, private restroom, break room, and a well lit parking lot with plenty of parking.

## **KEY FEATURES**

- ±2,400 SF office space in the Green Valley Area of Greensboro
- Conveniently located to Battleground and West Wendover Avenue
- Features ground level access, a reception area, several private offices, private restroom, break room
- Ample parking