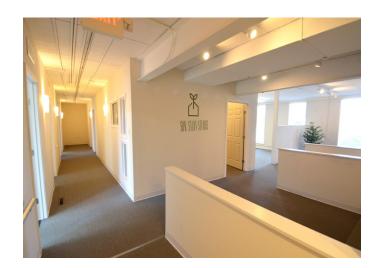

#### **DESCRIPTION**

 $\pm 2,400$  SF office space in the Green Valley Area of Greensboro. Conveniently located to Battleground and West Wendover Avenue. This opportunity features ground level access, a reception area, several private offices, private restroom, break room, and a well lit parking lot with plenty of parking.

### **KEY FEATURES**

- ±2,400 SF office space in the Green Valley Area of Greensboro
- Conveniently located to Battleground and West Wendover Avenue
- Features ground level access, a reception area, several private offices, private restroom, break room
- Ample parking