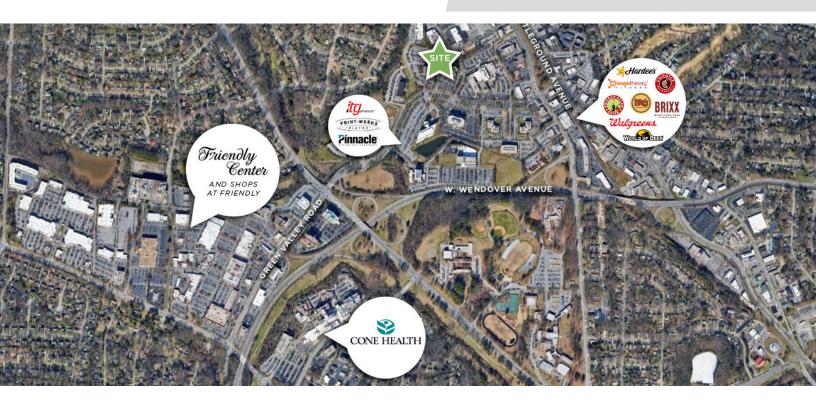

#### **DESCRIPTION**

 $\pm 2,400$  SF office space in the Green Valley Area of Greensboro. Conveniently located to Battleground and West Wendover Avenue. This opportunity features ground level access, a reception area, several private offices, private restroom, break room, and a well lit parking lot with plenty of parking.

### **KEY FEATURES**

- ±2,400 SF office space in the Green Valley Area of Greensboro
- Conveniently located to Battleground and West Wendover Avenue
- Features ground level access, a reception area, several private offices, private restroom, break room
- Ample parking