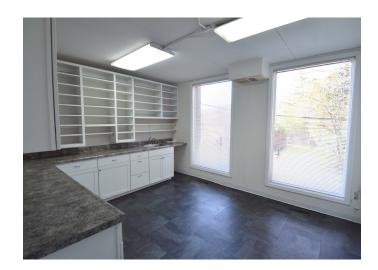

#### **DESCRIPTION**

 $\pm 2,400$  SF office space in the Green Valley Area of Greensboro. Conveniently located to Battleground and West Wendover Avenue. This opportunity features ground level access, a reception area, several private offices, private restroom, break room, and a well lit parking lot with plenty of parking.

### **KEY FEATURES**

- ±2,400 SF office space in the Green Valley Area of Greensboro
- Conveniently located to Battleground and West Wendover Avenue
- Features ground level access, a reception area, several private offices, private restroom, break room
- Ample parking