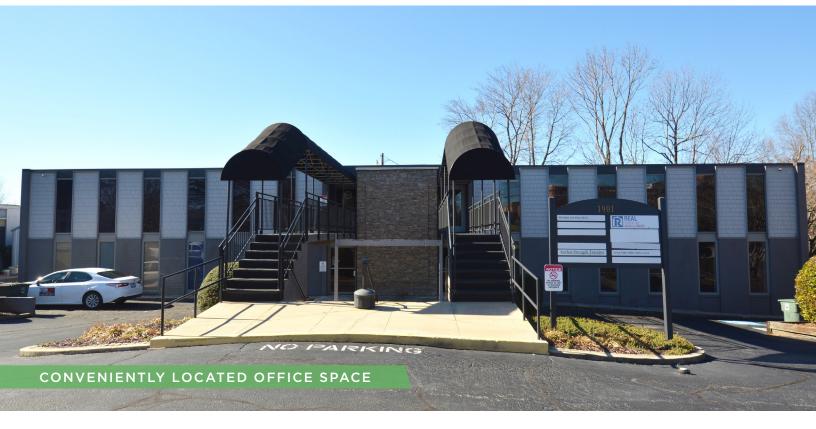

#### **DESCRIPTION**

 $\pm 2,400$  SF office space in the Green Valley Area of Greensboro. Conveniently located to Battleground and West Wendover Avenue. This opportunity features ground level access, a reception area, several private offices, private restroom, break room, and a well lit parking lot with plenty of parking.

### **KEY FEATURES**

- ±2,400 SF office space in the Green Valley Area of Greensboro
- Conveniently located to Battleground and West Wendover Avenue
- Features ground level access, a reception area, several private offices, private restroom, break room
- Ample parking