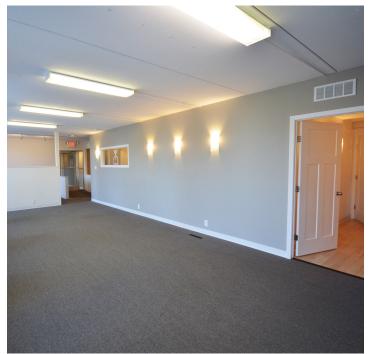

#### **DESCRIPTION**

 $\pm 2,400$  SF office space in the Green Valley Area of Greensboro. Conveniently located to Battleground and West Wendover Avenue. This opportunity features ground level access, a reception area, several private offices, private restroom, break room, and a well lit parking lot with plenty of parking.

### **KEY FEATURES**

- ±2,400 SF office space in the Green Valley Area of Greensboro
- Conveniently located to Battleground and West Wendover Avenue
- Features ground level access, a reception area, several private offices, private restroom, break room
- Ample parking