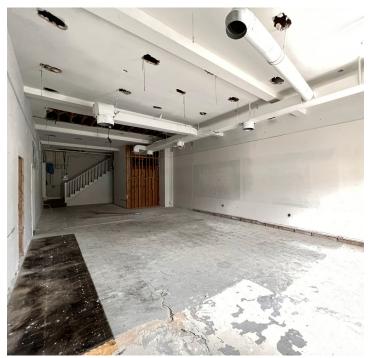

## **DESCRIPTION**

 $\pm 1,480$  SF of retail space located in downtown Greensboro. Open floor plan, high ceilings, and just steps away from First National Bank Field. Incredible potential with collaborative and creative landlord.

## **DESCRIPTION**

±1,480 SF of retail space located in downtown Greensboro. Open floor plan, high ceilings, and just steps away from First National Bank Field. Incredible potential with collaborative and creative landlord.