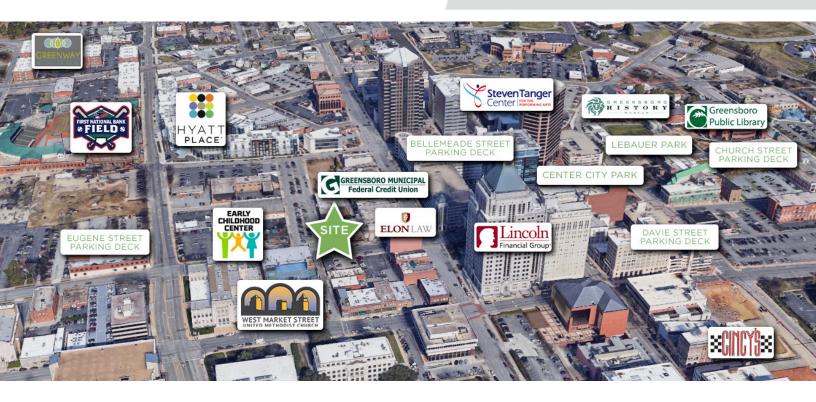

## **DESCRIPTION**

 $\pm 1,480$  SF of retail space located in downtown Greensboro. Open floor plan, high ceilings, and just steps away from First National Bank Field. Incredible potential with collaborative and creative landlord.

## **DESCRIPTION**

±1,480 SF of retail space located in downtown Greensboro. Open floor plan, high ceilings, and just steps away from First National Bank Field. Incredible potential with collaborative and creative landlord.