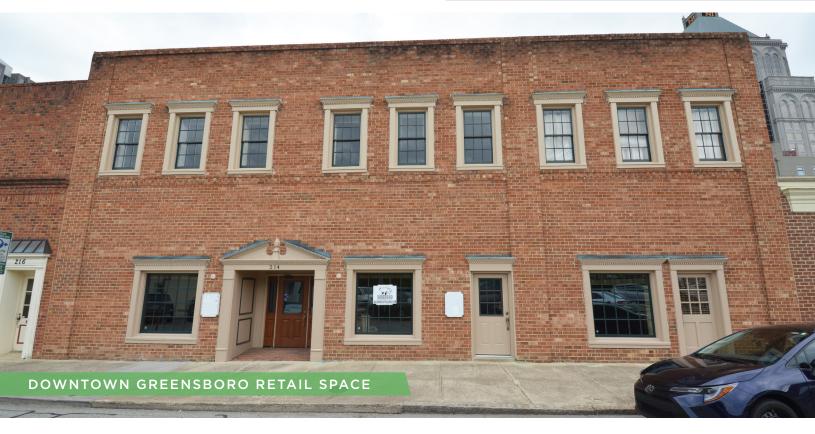

## **DESCRIPTION**

 $\pm 1,480$  SF of retail space located in downtown Greensboro. Open floor plan, high ceilings, and just steps away from First National Bank Field. Incredible potential with collaborative and creative landlord.

## **DESCRIPTION**

±1,480 SF of retail space located in downtown Greensboro. Open floor plan, high ceilings, and just steps away from First National Bank Field. Incredible potential with collaborative and creative landlord.