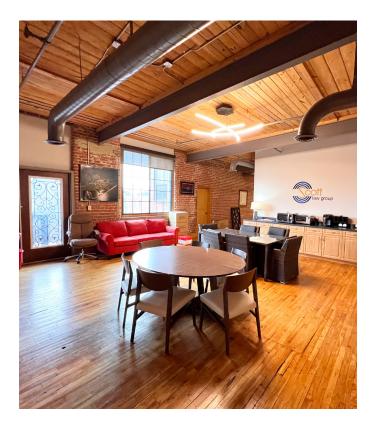

### **DESCRIPTION**

 $\pm 4,400$  SF office space for lease at the The Factory in downtown Kernersville. Open floor plan with tons of unique character, hardwood floors, tall ceilings, lots of windows, and several balconies overlooking Kernersville. Shared breakroom, elevator access, and parking available on site. Just steps away from restaurants, bars, breweries, and other amenities.

### **DESCRIPTION**

±4,400 SF office space for lease at the The Factory in downtown Kernersville. Open floor plan with tons of unique character, hardwood floors, tall ceilings, lots of windows, and several balconies overlooking Kernersville. Shared breakroom, elevator access, and parking available on site. Just steps away from restaurants, bars, breweries, and other amenities.