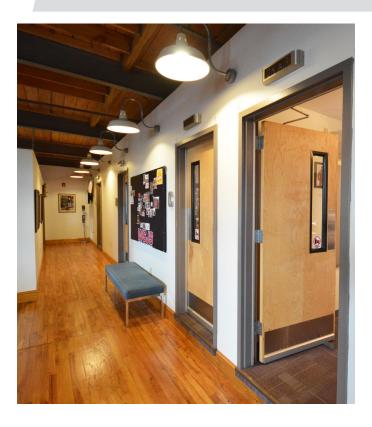

### **DESCRIPTION**

 $\pm 4,400$  SF office space for lease at the The Factory in downtown Kernersville. Open floor plan with tons of unique character, hardwood floors, tall ceilings, lots of windows, and several balconies overlooking Kernersville. Shared breakroom, elevator access, and parking available on site. Just steps away from restaurants, bars, breweries, and other amenities.

### **DESCRIPTION**

±4,400 SF office space for lease at the The Factory in downtown Kernersville. Open floor plan with tons of unique character, hardwood floors, tall ceilings, lots of windows, and several balconies overlooking Kernersville. Shared breakroom, elevator access, and parking available on site. Just steps away from restaurants, bars, breweries, and other amenities.