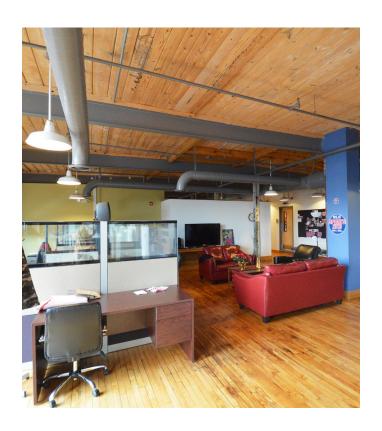

### **DESCRIPTION**

 $\pm 4,400$  SF office space for lease at the The Factory in downtown Kernersville. Open floor plan with tons of unique character, hardwood floors, tall ceilings, lots of windows, and several balconies overlooking Kernersville. Shared breakroom, elevator access, and parking available on site. Just steps away from restaurants, bars, breweries, and other amenities.

### **DESCRIPTION**

±4,400 SF office space for lease at the The Factory in downtown Kernersville. Open floor plan with tons of unique character, hardwood floors, tall ceilings, lots of windows, and several balconies overlooking Kernersville. Shared breakroom, elevator access, and parking available on site. Just steps away from restaurants, bars, breweries, and other amenities.