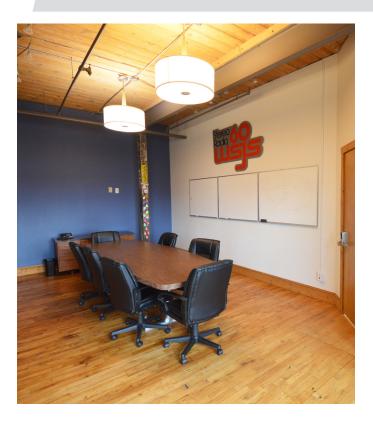

### **DESCRIPTION**

 $\pm 4,400$  SF office space for lease at the The Factory in downtown Kernersville. Open floor plan with tons of unique character, hardwood floors, tall ceilings, lots of windows, and several balconies overlooking Kernersville. Shared breakroom, elevator access, and parking available on site. Just steps away from restaurants, bars, breweries, and other amenities.

### **DESCRIPTION**

±4,400 SF office space for lease at the The Factory in downtown Kernersville. Open floor plan with tons of unique character, hardwood floors, tall ceilings, lots of windows, and several balconies overlooking Kernersville. Shared breakroom, elevator access, and parking available on site. Just steps away from restaurants, bars, breweries, and other amenities.