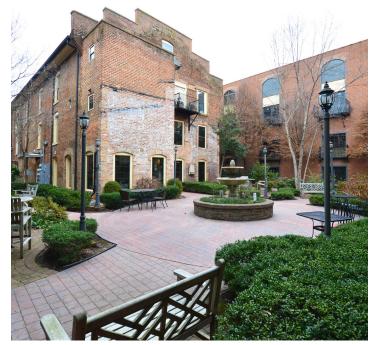

### **DESCRIPTION**

 $\pm 4,400$  SF office space for lease at the The Factory in downtown Kernersville. Open floor plan with tons of unique character, hardwood floors, tall ceilings, lots of windows, and several balconies overlooking Kernersville. Shared breakroom, elevator access, and parking available on site. Just steps away from restaurants, bars, breweries, and other amenities.

### **DESCRIPTION**

±4,400 SF office space for lease at the The Factory in downtown Kernersville. Open floor plan with tons of unique character, hardwood floors, tall ceilings, lots of windows, and several balconies overlooking Kernersville. Shared breakroom, elevator access, and parking available on site. Just steps away from restaurants, bars, breweries, and other amenities.