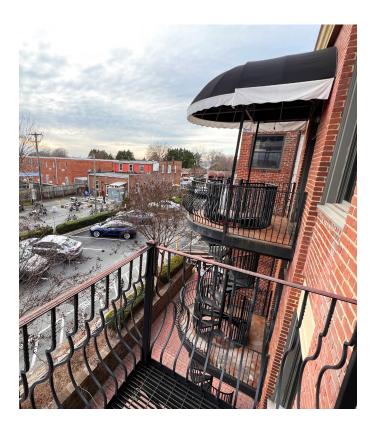

### **DESCRIPTION**

 $\pm 4,400$  SF office space for lease at the The Factory in downtown Kernersville. Open floor plan with tons of unique character, hardwood floors, tall ceilings, lots of windows, and several balconies overlooking Kernersville. Shared breakroom, elevator access, and parking available on site. Just steps away from restaurants, bars, breweries, and other amenities.

### **DESCRIPTION**

±4,400 SF office space for lease at the The Factory in downtown Kernersville. Open floor plan with tons of unique character, hardwood floors, tall ceilings, lots of windows, and several balconies overlooking Kernersville. Shared breakroom, elevator access, and parking available on site. Just steps away from restaurants, bars, breweries, and other amenities.