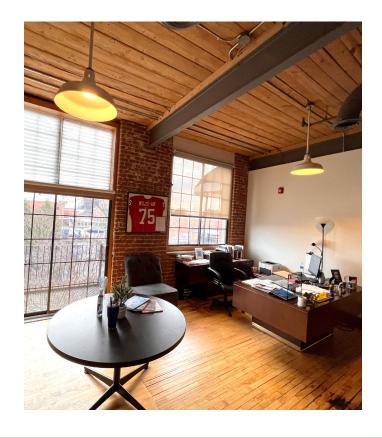

### **DESCRIPTION**

 $\pm 4,400$  SF office space for lease at the The Factory in downtown Kernersville. Open floor plan with tons of unique character, hardwood floors, tall ceilings, lots of windows, and several balconies overlooking Kernersville. Shared breakroom, elevator access, and parking available on site. Just steps away from restaurants, bars, breweries, and other amenities.

### **DESCRIPTION**

±4,400 SF office space for lease at the The Factory in downtown Kernersville. Open floor plan with tons of unique character, hardwood floors, tall ceilings, lots of windows, and several balconies overlooking Kernersville. Shared breakroom, elevator access, and parking available on site. Just steps away from restaurants, bars, breweries, and other amenities.