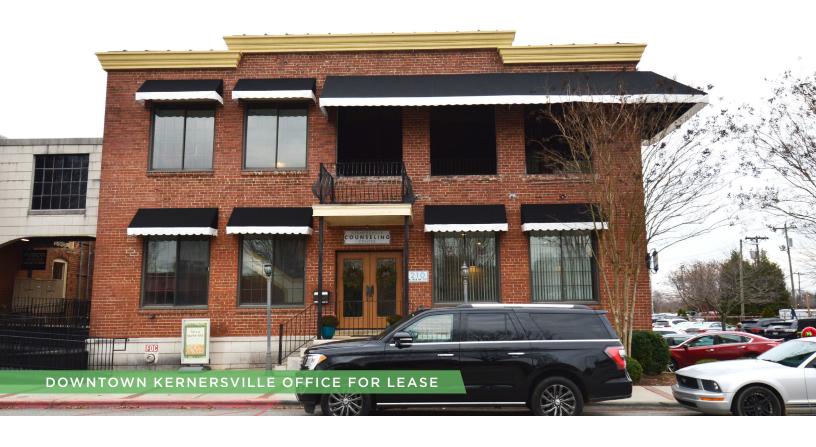

### **DESCRIPTION**

 $\pm 4,400$  SF office space for lease at the The Factory in downtown Kernersville. Open floor plan with tons of unique character, hardwood floors, tall ceilings, lots of windows, and several balconies overlooking Kernersville. Shared breakroom, elevator access, and parking available on site. Just steps away from restaurants, bars, breweries, and other amenities.

### **DESCRIPTION**

±4,400 SF office space for lease at the The Factory in downtown Kernersville. Open floor plan with tons of unique character, hardwood floors, tall ceilings, lots of windows, and several balconies overlooking Kernersville. Shared breakroom, elevator access, and parking available on site. Just steps away from restaurants, bars, breweries, and other amenities.