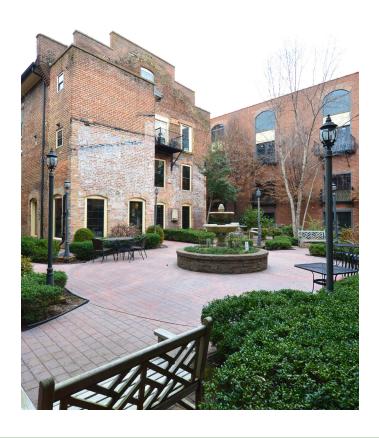

### **DESCRIPTION**

 $\pm 4,400$  SF office space for lease at the The Factory in downtown Kernersville. Open floor plan with tons of unique character, hardwood floors, tall ceilings, lots of windows, and several balconies overlooking Kernersville. Shared breakroom, elevator access, and parking available on site. Just steps away from restaurants, bars, breweries, and other amenities.

### **DESCRIPTION**

±4,400 SF office space for lease at the The Factory in downtown Kernersville. Open floor plan with tons of unique character, hardwood floors, tall ceilings, lots of windows, and several balconies overlooking Kernersville. Shared breakroom, elevator access, and parking available on site. Just steps away from restaurants, bars, breweries, and other amenities.