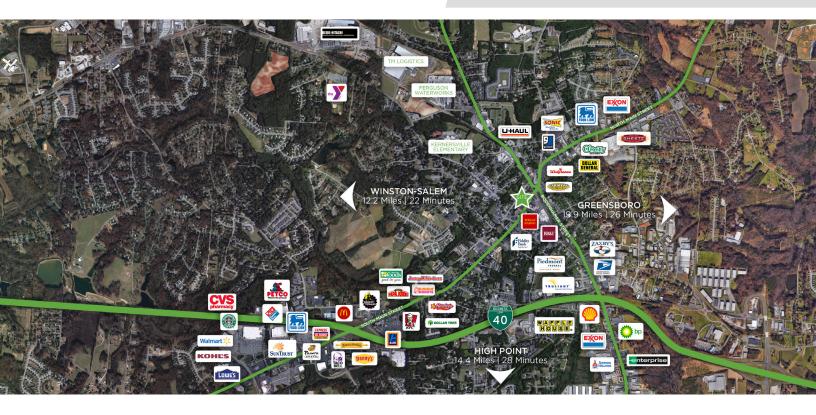

FOR LEASE | SUITE 330, KERNERSVILLE, NC 27284

### **DESCRIPTION**

 $\pm 4,400$  SF office space for lease at the The Factory in downtown Kernersville. Open floor plan with tons of unique character, hardwood floors, tall ceilings, lots of windows, and several balconies overlooking Kernersville. Shared breakroom, elevator access, and parking available on site. Just steps away from restaurants, bars, breweries, and other amenities.

### **DESCRIPTION**

±4,400 SF office space for lease at the The Factory in downtown Kernersville. Open floor plan with tons of unique character, hardwood floors, tall ceilings, lots of windows, and several balconies overlooking Kernersville. Shared breakroom, elevator access, and parking available on site. Just steps away from restaurants, bars, breweries, and other amenities.