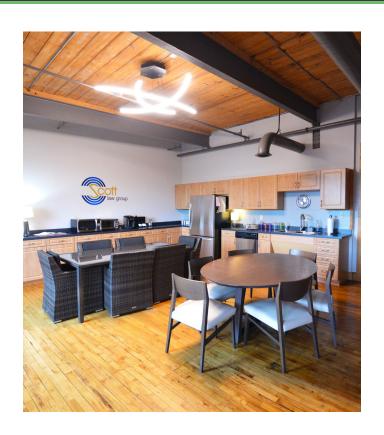

### **DESCRIPTION**

 $\pm 4,400$  SF office space for lease at the The Factory in downtown Kernersville. Open floor plan with tons of unique character, hardwood floors, tall ceilings, lots of windows, and several balconies overlooking Kernersville. Shared breakroom, elevator access, and parking available on site. Just steps away from restaurants, bars, breweries, and other amenities.

### **DESCRIPTION**

±4,400 SF office space for lease at the The Factory in downtown Kernersville. Open floor plan with tons of unique character, hardwood floors, tall ceilings, lots of windows, and several balconies overlooking Kernersville. Shared breakroom, elevator access, and parking available on site. Just steps away from restaurants, bars, breweries, and other amenities.