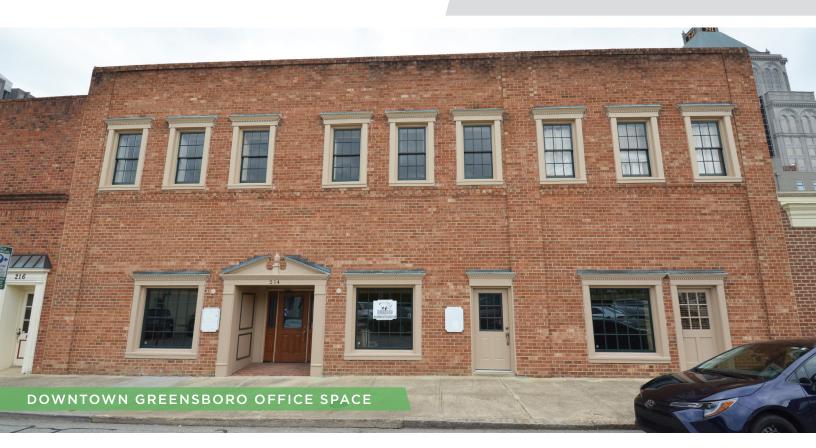

### DESCRIPTION

Located in downtown Greensboro, walking distance to First National Bank Field and dozens of restaurants and shops, this property offers  $\pm 6,400$  SF of office space. The main level features  $\pm 2,900$  SF of office space with multiple private offices, a break room and reception area. The second level consists of  $\pm 3,500$  SF of office space. Creative and collaborative landlord.

### **KEY FEATURES**

- Located in downtown Greensboro, this unique property offers ±6,400 SF of office space
- Main level features ±2,900 SF of office space with multiple private offices, a break room and reception area
- Second level consists of ±3,500 SF of office space
- Lease Rate: \$12.50, Modified Gross

#### DESCRIPTION

Located in downtown Greensboro, walking distance to First National Bank Field and dozens of restaurants and shops, this property offers  $\pm 6,400$  SF of office space. The main level features  $\pm 2,900$  SF of office space with multiple private offices, a break room and reception area. The second level consists of  $\pm 3,500$  SF of office space. Creative and collaborative landlord.