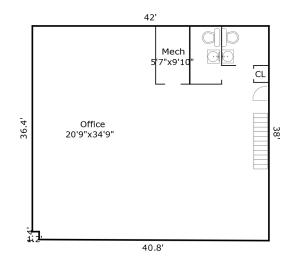

# Linville Team Partners

COMMERCIAL REAL ESTATE

206 W. FOURTH STREET • WINSTON-SALEM • NORTH CAROLINA • 2710 LTPCOMMERCIAL.COM • 336.724.1715

FOR LEASE | GREENSBORO, NC 27401

Linville Team Partners

FLOOR PLANS

### DESCRIPTION

Located in downtown Greensboro, walking distance to First National Bank Field and dozens of restaurants and shops, this property offers  $\pm 6,400$  SF of office space. The main level features  $\pm 2,900$  SF of office space with multiple private offices, a break room and reception area. The second level consists of  $\pm 3,500$  SF of office space. Creative and collaborative landlord.

### **KEY FEATURES**

- Located in downtown Greensboro, this unique property offers ±6,400 SF of office space
- Main level features ±2,900 SF of office space with multiple private offices, a break room and reception area
- Second level consists of ±3,500 SF of office space
- Lease Rate: \$12.50, Modified Gross

#### DESCRIPTION

Located in downtown Greensboro, walking distance to First National Bank Field and dozens of restaurants and shops, this property offers  $\pm 6,400$  SF of office space. The main level features  $\pm 2,900$  SF of office space with multiple private offices, a break room and reception area. The second level consists of  $\pm 3,500$  SF of office space. Creative and collaborative landlord.