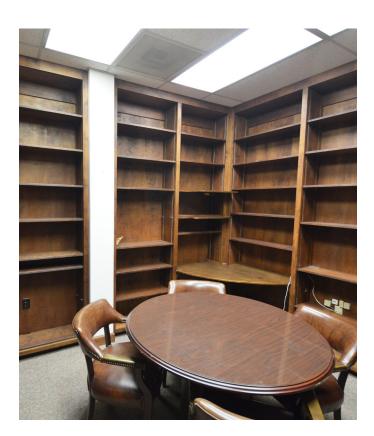

### DESCRIPTION

Located in downtown Greensboro, walking distance to First National Bank Field and dozens of restaurants and shops, this property offers  $\pm 6,400$  SF of office space. The main level features  $\pm 2,900$  SF of office space with multiple private offices, a break room and reception area. The second level consists of  $\pm 3,500$  SF of office space. Creative and collaborative landlord.

### **KEY FEATURES**

- Located in downtown Greensboro, this unique property offers ±6,400 SF of office space
- Main level features ±2,900 SF of office space with multiple private offices, a break room and reception area
- Second level consists of ±3,500 SF of office space
- Lease Rate: \$12.50, Modified Gross

#### DESCRIPTION

Located in downtown Greensboro, walking distance to First National Bank Field and dozens of restaurants and shops, this property offers  $\pm 6,400$  SF of office space. The main level features  $\pm 2,900$  SF of office space with multiple private offices, a break room and reception area. The second level consists of  $\pm 3,500$  SF of office space. Creative and collaborative landlord.