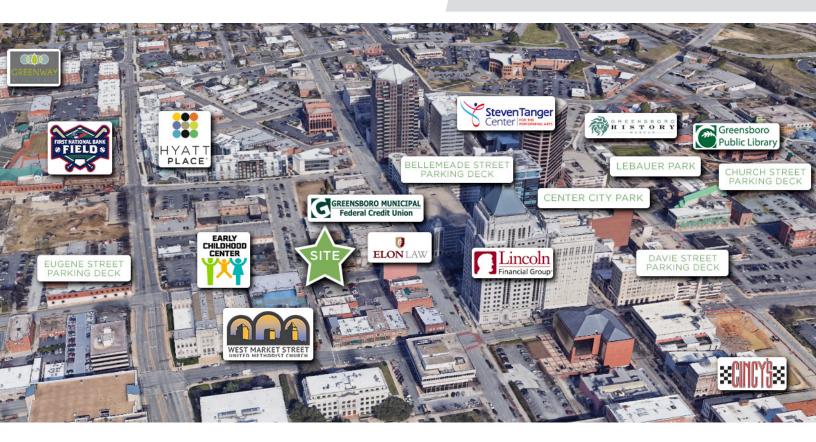

### DESCRIPTION

Located in downtown Greensboro, walking distance to First National Bank Field and dozens of restaurants and shops, this property offers  $\pm 6,400$  SF of office space. The main level features  $\pm 2,900$  SF of office space with multiple private offices, a break room and reception area. The second level consists of  $\pm 3,500$  SF of office space. Creative and collaborative landlord.

#### DESCRIPTION

Located in downtown Greensboro, walking distance to First National Bank Field and dozens of restaurants and shops, this property offers  $\pm 6,400$  SF of office space. The main level features  $\pm 2,900$  SF of office space with multiple private offices, a break room and reception area. The second level consists of  $\pm 3,500$  SF of office space. Creative and collaborative landlord.