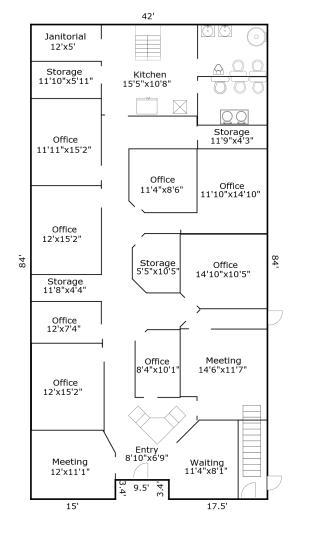

# Linville Team Partners

COMMERCIAL REAL ESTATE

206 W. FOURTH STREET • WINSTON-SALEM • NORTH CAROLINA • 2710 LTPCOMMERCIAL.COM • 336.724.1715

FOR LEASE | GREENSBORO, NC 27401

Linville Team Partners

FLOOR PLANS

### DESCRIPTION

Located in downtown Greensboro, walking distance to First National Bank Field and dozens of restaurants and shops, this property offers  $\pm 6,400$  SF of office space. The main level features  $\pm 2,900$  SF of office space with multiple private offices, a break room and reception area. The second level consists of  $\pm 3,500$  SF of office space. Creative and collaborative landlord.

### **KEY FEATURES**

- Located in downtown Greensboro, this unique property offers ±6,400 SF of office space
- Main level features ±2,900 SF of office space with multiple private offices, a break room and reception area
- Second level consists of ±3,500 SF of office space
- Lease Rate: \$12.50, Modified Gross

#### DESCRIPTION

Located in downtown Greensboro, walking distance to First National Bank Field and dozens of restaurants and shops, this property offers  $\pm 6,400$  SF of office space. The main level features  $\pm 2,900$  SF of office space with multiple private offices, a break room and reception area. The second level consists of  $\pm 3,500$  SF of office space. Creative and collaborative landlord.