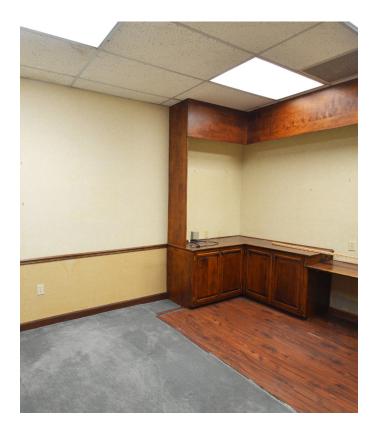

### DESCRIPTION

Located in downtown Greensboro, walking distance to First National Bank Field and dozens of restaurants and shops, this property offers  $\pm 6,400$  SF of office space. The main level features  $\pm 2,900$  SF of office space with multiple private offices, a break room and reception area. The second level consists of  $\pm 3,500$  SF of office space. Creative and collaborative landlord.

### **KEY FEATURES**

- Located in downtown Greensboro, this unique property offers ±6,400 SF of office space
- Main level features ±2,900 SF of office space with multiple private offices, a break room and reception area
- Second level consists of ±3,500 SF of office space
- Lease Rate: \$12.50, Modified Gross

#### DESCRIPTION

Located in downtown Greensboro, walking distance to First National Bank Field and dozens of restaurants and shops, this property offers  $\pm 6,400$  SF of office space. The main level features  $\pm 2,900$  SF of office space with multiple private offices, a break room and reception area. The second level consists of  $\pm 3,500$  SF of office space. Creative and collaborative landlord.