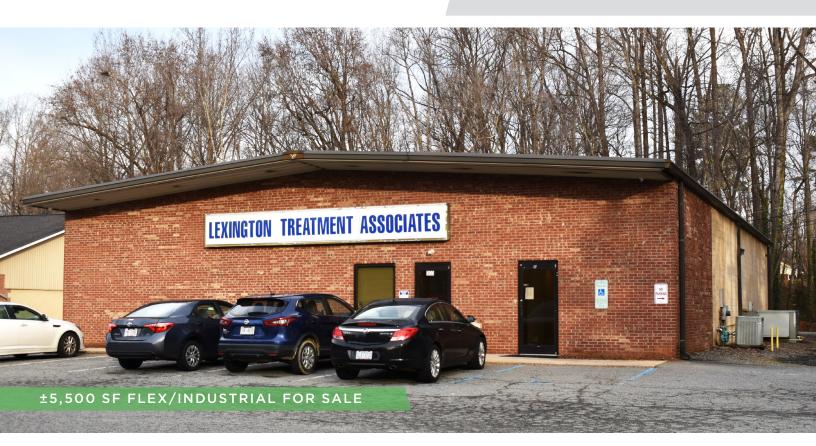

### 300 MURPHY DRIVE

FOR SALE/LEASE | LEXINGTON, NC 27295

### DESCRIPTION

±5,500 SF Flex/Industrial building conveniently located in Lexington, North Carolina. Great visibility from Business 85 and a short drive to Highway 52/I-285. The building sits on 0.72 acres and features a large reception area, 10 private office, 2 restrooms, plenty of storage, a dock high door, a drive in door, and driveway/ parking around the entire building.

### **KEY FEATURES**

- Conveniently located in Lexington, NC
- Great visibility from Business 85 and a short drive to Highway 52/I-285
- Features a large reception area, 10 private office, 2 restrooms, plenty of storage, a dock high door, a drive in door, and driveway/parking

### DESCRIPTION

±5,500 SF Flex/Industrial building conveniently located in Lexington, North Carolina. Great visibility from Business 85 and a short drive to Highway 52/I-285. The building sits on 0.72 acres and features a large reception area, 10 private office, 2 restrooms, plenty of storage, a dock high door, a drive in door, and driveway/parking around the entire building.