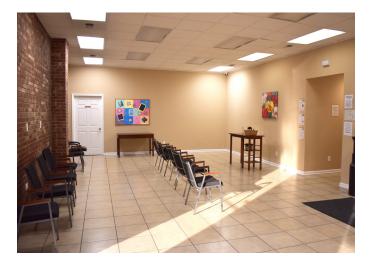

### DESCRIPTION

±5,500 SF Flex/Industrial building conveniently located in Lexington, North Carolina. Great visibility from Business 85 and a short drive to Highway 52/I-285. The building sits on 0.72 acres and features a large reception area, 10 private office, 2 restrooms, plenty of storage, a dock high door, a drive in door, and driveway/ parking around the entire building.

### **KEY FEATURES**

- Conveniently located in Lexington, NC
- Great visibility from Business 85 and a short drive to Highway 52/I-285
- Features a large reception area, 10 private office, 2 restrooms, plenty of storage, a dock high door, a drive in door, and driveway/parking

### DESCRIPTION

±5,500 SF Flex/Industrial building conveniently located in Lexington, North Carolina. Great visibility from Business 85 and a short drive to Highway 52/I-285. The building sits on 0.72 acres and features a large reception area, 10 private office, 2 restrooms, plenty of storage, a dock high door, a drive in door, and driveway/parking around the entire building.