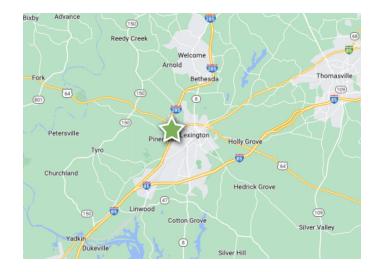

### DESCRIPTION

±5,500 SF Flex/Industrial building conveniently located in Lexington, North Carolina. Great visibility from Business 85 and a short drive to Highway 52/I-285. The building sits on 0.72 acres and features a large reception area, 10 private office, 2 restrooms, plenty of storage, a dock high door, a drive in door, and driveway/ parking around the entire building.

### **KEY FEATURES**

- Conveniently located in Lexington, NC
- Great visibility from Business 85 and a short drive to Highway 52/I-285
- Features a large reception area, 10 private office, 2 restrooms, plenty of storage, a dock high door, a drive in door, and driveway/parking

### DESCRIPTION

±5,500 SF Flex/Industrial building conveniently located in Lexington, North Carolina. Great visibility from Business 85 and a short drive to Highway 52/I-285. The building sits on 0.72 acres and features a large reception area, 10 private office, 2 restrooms, plenty of storage, a dock high door, a drive in door, and driveway/parking around the entire building.