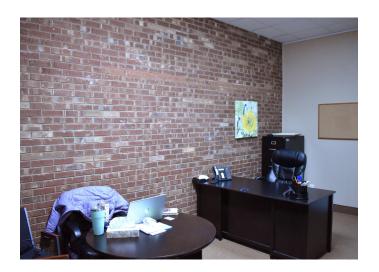

### DESCRIPTION

±5,500 SF Flex/Industrial building conveniently located in Lexington, North Carolina. Great visibility from Business 85 and a short drive to Highway 52/I-285. The building sits on 0.72 acres and features a large reception area, 10 private office, 2 restrooms, plenty of storage, a dock high door, a drive in door, and driveway/ parking around the entire building.

### **KEY FEATURES**

- Conveniently located in Lexington, NC
- Great visibility from Business 85 and a short drive to Highway 52/I-285
- Features a large reception area, 10 private office, 2 restrooms, plenty of storage, a dock high door, a drive in door, and driveway/parking

### DESCRIPTION

±5,500 SF Flex/Industrial building conveniently located in Lexington, North Carolina. Great visibility from Business 85 and a short drive to Highway 52/I-285. The building sits on 0.72 acres and features a large reception area, 10 private office, 2 restrooms, plenty of storage, a dock high door, a drive in door, and driveway/parking around the entire building.