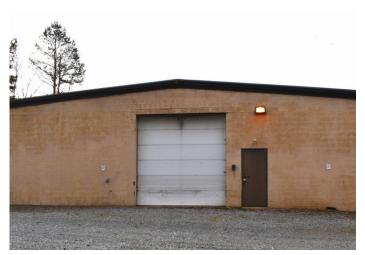

### DESCRIPTION

±5,500 SF Flex/Industrial building conveniently located in Lexington, North Carolina. Great visibility from Business 85 and a short drive to Highway 52/I-285. The building sits on 0.72 acres and features a large reception area, 10 private office, 2 restrooms, plenty of storage, a dock high door, a drive in door, and driveway/ parking around the entire building.

### **KEY FEATURES**

- Conveniently located in Lexington, NC
- Great visibility from Business 85 and a short drive to Highway 52/I-285
- Features a large reception area, 10 private office, 2 restrooms, plenty of storage, a dock high door, a drive in door, and driveway/parking

### DESCRIPTION

±5,500 SF Flex/Industrial building conveniently located in Lexington, North Carolina. Great visibility from Business 85 and a short drive to Highway 52/I-285. The building sits on 0.72 acres and features a large reception area, 10 private office, 2 restrooms, plenty of storage, a dock high door, a drive in door, and driveway/parking around the entire building.