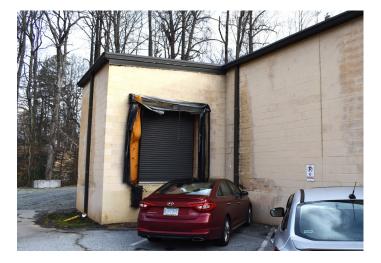

### DESCRIPTION

±5,500 SF Flex/Industrial building conveniently located in Lexington, North Carolina. Great visibility from Business 85 and a short drive to Highway 52/I-285. The building sits on 0.72 acres and features a large reception area, 10 private office, 2 restrooms, plenty of storage, a dock high door, a drive in door, and driveway/ parking around the entire building.

### **KEY FEATURES**

- Conveniently located in Lexington, NC
- Great visibility from Business 85 and a short drive to Highway 52/I-285
- Features a large reception area, 10 private office, 2 restrooms, plenty of storage, a dock high door, a drive in door, and driveway/parking

### DESCRIPTION

±5,500 SF Flex/Industrial building conveniently located in Lexington, North Carolina. Great visibility from Business 85 and a short drive to Highway 52/I-285. The building sits on 0.72 acres and features a large reception area, 10 private office, 2 restrooms, plenty of storage, a dock high door, a drive in door, and driveway/parking around the entire building.