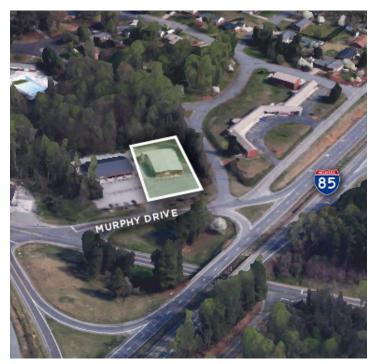

### DESCRIPTION

±5,500 SF Flex/Industrial building conveniently located in Lexington, North Carolina. Great visibility from Business 85 and a short drive to Highway 52/I-285. The building sits on 0.72 acres and features a large reception area, 10 private office, 2 restrooms, plenty of storage, a dock high door, a drive in door, and driveway/ parking around the entire building.

### **KEY FEATURES**

- Conveniently located in Lexington, NC
- Great visibility from Business 85 and a short drive to Highway 52/I-285
- Features a large reception area, 10 private office, 2 restrooms, plenty of storage, a dock high door, a drive in door, and driveway/parking

### DESCRIPTION

±5,500 SF Flex/Industrial building conveniently located in Lexington, North Carolina. Great visibility from Business 85 and a short drive to Highway 52/I-285. The building sits on 0.72 acres and features a large reception area, 10 private office, 2 restrooms, plenty of storage, a dock high door, a drive in door, and driveway/parking around the entire building.