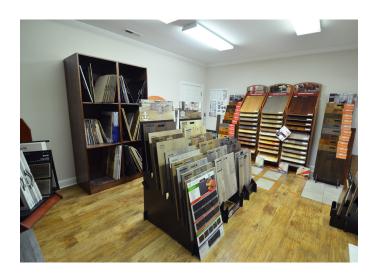

### DESCRIPTION

Located just off US Highway 421 in Winston-Salem, NC. This building is situated on 2.07 acres and consists of  $\pm$ 1,850 SF of office space and  $\pm$ 4,150 SF of warehouse space. This property features 2 restrooms, 3 private offices, airy showroom, common area, break room, 1 drive-in door, and ample onsite parking.