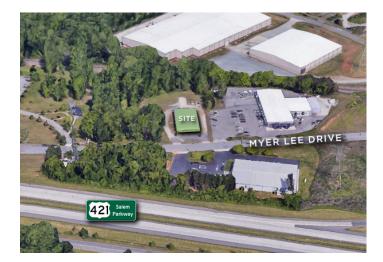

### DESCRIPTION

Located just off US Highway 421 in Winston-Salem, NC. This building is situated on 2.07 acres and consists of  $\pm$ 1,850 SF of office space and  $\pm$ 4,150 SF of warehouse space. This property features 2 restrooms, 3 private offices, airy showroom, common area, break room, 1 drive-in door, and ample onsite parking.