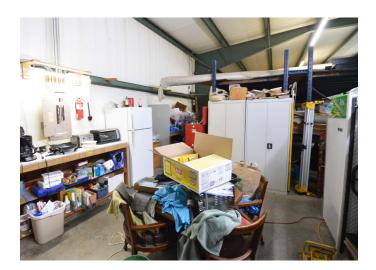

### DESCRIPTION

Located just off US Highway 421 in Winston-Salem, NC. This building is situated on 2.07 acres and consists of  $\pm$ 1,850 SF of office space and  $\pm$ 4,150 SF of warehouse space. This property features 2 restrooms, 3 private offices, airy showroom, common area, break room, 1 drive-in door, and ample onsite parking.