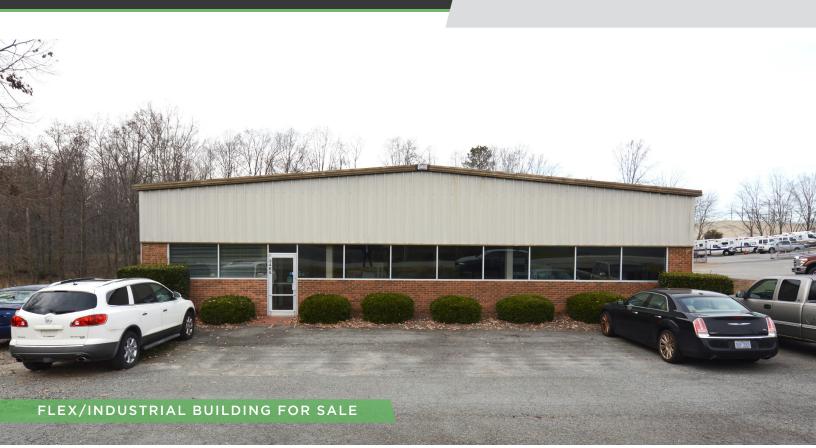

## 3465 MYER LEE DRIVE

FOR SALE | WINSTON-SALEM, NC 27101

### DESCRIPTION

Located just off US Highway 421 in Winston-Salem, NC. This building is situated on 2.07 acres and consists of  $\pm$ 1,850 SF of office space and  $\pm$ 4,150 SF of warehouse space. This property features 2 restrooms, 3 private offices, airy showroom, common area, break room, 1 drive-in door, and ample onsite parking.