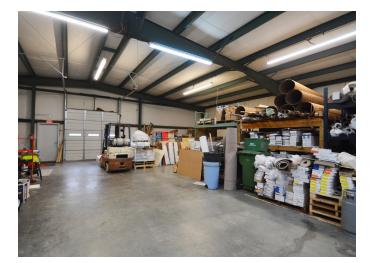

### DESCRIPTION

Located just off US Highway 421 in Winston-Salem, NC. This building is situated on 2.07 acres and consists of  $\pm$ 1,850 SF of office space and  $\pm$ 4,150 SF of warehouse space. This property features 2 restrooms, 3 private offices, airy showroom, common area, break room, 1 drive-in door, and ample onsite parking.