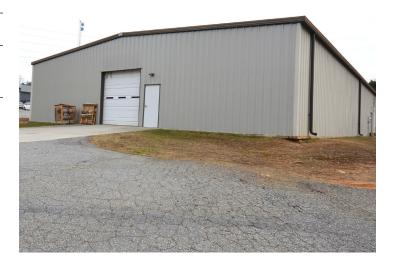

### DESCRIPTION

Located just off US Highway 421 in Winston-Salem, NC. This building is situated on 2.07 acres and consists of  $\pm$ 1,850 SF of office space and  $\pm$ 4,150 SF of warehouse space. This property features 2 restrooms, 3 private offices, airy showroom, common area, break room, 1 drive-in door, and ample onsite parking.