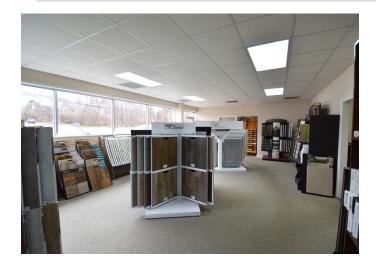

### DESCRIPTION

Located just off US Highway 421 in Winston-Salem, NC. This building is situated on 2.07 acres and consists of  $\pm$ 1,850 SF of office space and  $\pm$ 4,150 SF of warehouse space. This property features 2 restrooms, 3 private offices, airy showroom, common area, break room, 1 drive-in door, and ample onsite parking.