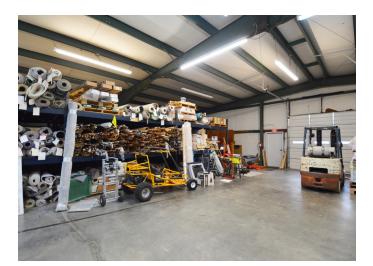

### DESCRIPTION

Located just off US Highway 421 in Winston-Salem, NC. This building is situated on 2.07 acres and consists of  $\pm$ 1,850 SF of office space and  $\pm$ 4,150 SF of warehouse space. This property features 2 restrooms, 3 private offices, airy showroom, common area, break room, 1 drive-in door, and ample onsite parking.