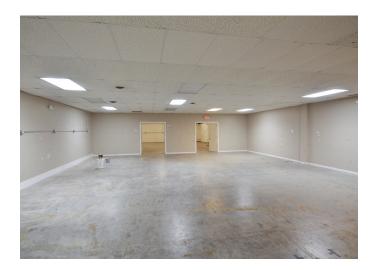

## DESCRIPTION

 $\pm 8.93$  acre Flex/Industrial property located just off I-85. This opportunity features 2 private lakes, 2 separate warehouses with ample parking and outdoor storage. The first warehouse is  $\pm 7,200$  SF with  $\pm 4,180$  SF of warehouse space and  $\pm 3,020$  SF of office/ production area, as well as 1 dock door, 2 bathrooms, available 3-phase/400 amp, air conditioning and a combination of radiant heat and forced warm air. The second warehouse is  $\pm 6,400$  SF with  $\pm 610$  SF in office space and features a patio overlooking a private lake, 2 private restrooms, and 2 drive in bays.

## DESCRIPTION

 $\pm$ 8.93 acre Flex/Industrial property located just off I-85. This opportunity features 2 private lakes, 2 separate warehouses with ample parking and outdoor storage. The first warehouse is  $\pm$ 7,200 SF with  $\pm$ 4,180 SF of warehouse space and  $\pm$ 3,020 SF of office/production area, as well as 1 dock door, 2 bathrooms, available 3-phase/400 amp, air conditioning and a combination of radiant heat and forced warm air. The second warehouse is  $\pm$ 6,400 SF with  $\pm$ 610 SF in office space and features a patio overlooking a private lake, 2 private restrooms, and 2 drive in bays.