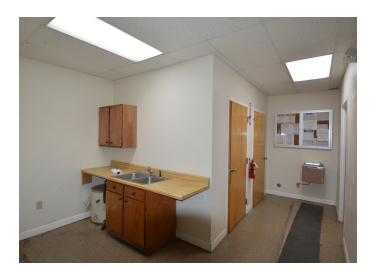

## DESCRIPTION

 $\pm 8.93$  acre Flex/Industrial property located just off I-85. This opportunity features 2 private lakes, 2 separate warehouses with ample parking and outdoor storage. The first warehouse is  $\pm 7,200$  SF with  $\pm 4,180$  SF of warehouse space and  $\pm 3,020$  SF of office/ production area, as well as 1 dock door, 2 bathrooms, available 3-phase/400 amp, air conditioning and a combination of radiant heat and forced warm air. The second warehouse is  $\pm 6,400$  SF with  $\pm 610$  SF in office space and features a patio overlooking a private lake, 2 private restrooms, and 2 drive in bays.

## DESCRIPTION

 $\pm$ 8.93 acre Flex/Industrial property located just off I-85. This opportunity features 2 private lakes, 2 separate warehouses with ample parking and outdoor storage. The first warehouse is  $\pm$ 7,200 SF with  $\pm$ 4,180 SF of warehouse space and  $\pm$ 3,020 SF of office/production area, as well as 1 dock door, 2 bathrooms, available 3-phase/400 amp, air conditioning and a combination of radiant heat and forced warm air. The second warehouse is  $\pm$ 6,400 SF with  $\pm$ 610 SF in office space and features a patio overlooking a private lake, 2 private restrooms, and 2 drive in bays.