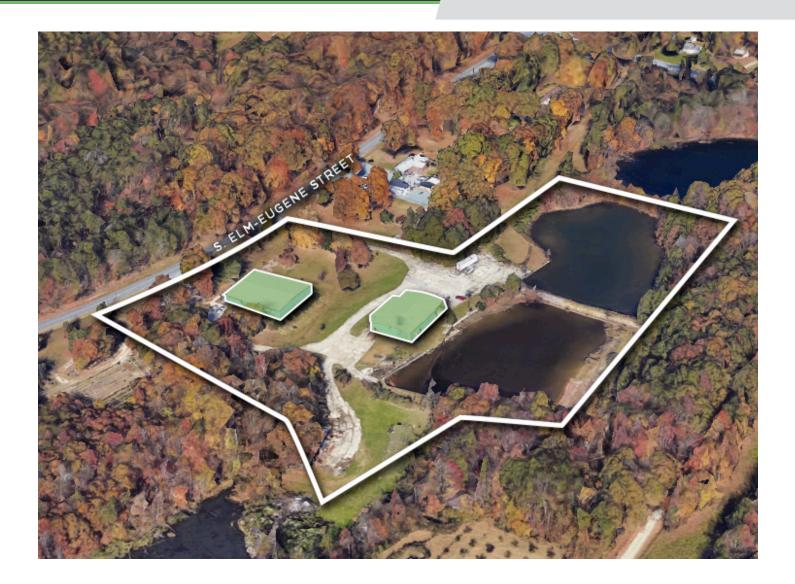

## DESCRIPTION

 $\pm 8.93$  acre Flex/Industrial property located just off I-85. This opportunity features 2 private lakes, 2 separate warehouses with ample parking and outdoor storage. The first warehouse is  $\pm 7,200$  SF with  $\pm 4,180$  SF of warehouse space and  $\pm 3,020$  SF of office/ production area, as well as 1 dock door, 2 bathrooms, available 3-phase/400 amp, air conditioning and a combination of radiant heat and forced warm air. The second warehouse is  $\pm 6,400$  SF with  $\pm 610$  SF in office space and features a patio overlooking a private lake, 2 private restrooms, and 2 drive in bays.

## **KEY FEATURES**

- ±8.93 acre Flex/Industrial property
- Features 2 private lakes, 2 separate warehouses with ample parking and outdoor storage
- First warehouse is ±7,200 SF with ±4,180 SF of warehouse space and ±3,020 SF of office/ production area
- Second warehouse is  $\pm 6,400$  SF with  $\pm 610$  SF in office space