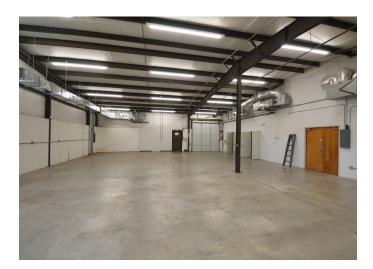

## DESCRIPTION

 $\pm 8.93$  acre Flex/Industrial property located just off I-85. This opportunity features 2 private lakes, 2 separate warehouses with ample parking and outdoor storage. The first warehouse is  $\pm 7,200$  SF with  $\pm 4,180$  SF of warehouse space and  $\pm 3,020$  SF of office/ production area, as well as 1 dock door, 2 bathrooms, available 3-phase/400 amp, air conditioning and a combination of radiant heat and forced warm air. The second warehouse is  $\pm 6,400$  SF with  $\pm 610$  SF in office space and features a patio overlooking a private lake, 2 private restrooms, and 2 drive in bays.

## **KEY FEATURES**

- ±8.93 acre Flex/Industrial property
- Features 2 private lakes, 2 separate warehouses with ample parking and outdoor storage
- First warehouse is ±7,200 SF with ±4,180 SF of warehouse space and ±3,020 SF of office/ production area
- Second warehouse is  $\pm 6,400$  SF with  $\pm 610$  SF in office space