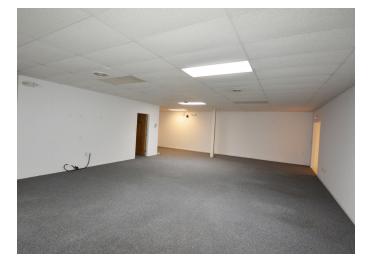

## DESCRIPTION

 $\pm 8.93$  acre Flex/Industrial property located just off I-85. This opportunity features 2 private lakes, 2 separate warehouses with ample parking and outdoor storage. The first warehouse is  $\pm 7,200$  SF with  $\pm 4,180$  SF of warehouse space and  $\pm 3,020$  SF of office/ production area, as well as 1 dock door, 2 bathrooms, available 3-phase/400 amp, air conditioning and a combination of radiant heat and forced warm air. The second warehouse is  $\pm 6,400$  SF with  $\pm 610$  SF in office space and features a patio overlooking a private lake, 2 private restrooms, and 2 drive in bays.

## DESCRIPTION

 $\pm$ 8.93 acre Flex/Industrial property located just off I-85. This opportunity features 2 private lakes, 2 separate warehouses with ample parking and outdoor storage. The first warehouse is  $\pm$ 7,200 SF with  $\pm$ 4,180 SF of warehouse space and  $\pm$ 3,020 SF of office/production area, as well as 1 dock door, 2 bathrooms, available 3-phase/400 amp, air conditioning and a combination of radiant heat and forced warm air. The second warehouse is  $\pm$ 6,400 SF with  $\pm$ 610 SF in office space and features a patio overlooking a private lake, 2 private restrooms, and 2 drive in bays.