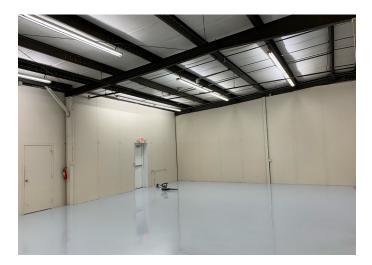

## DESCRIPTION

 $\pm 8.93$  acre Flex/Industrial property located just off I-85. This opportunity features 2 private lakes, 2 separate warehouses with ample parking and outdoor storage. The first warehouse is  $\pm 7,200$  SF with  $\pm 4,180$  SF of warehouse space and  $\pm 3,020$  SF of office/ production area, as well as 1 dock door, 2 bathrooms, available 3-phase/400 amp, air conditioning and a combination of radiant heat and forced warm air. The second warehouse is  $\pm 6,400$  SF with  $\pm 610$  SF in office space and features a patio overlooking a private lake, 2 private restrooms, and 2 drive in bays.

## DESCRIPTION

 $\pm$ 8.93 acre Flex/Industrial property located just off I-85. This opportunity features 2 private lakes, 2 separate warehouses with ample parking and outdoor storage. The first warehouse is  $\pm$ 7,200 SF with  $\pm$ 4,180 SF of warehouse space and  $\pm$ 3,020 SF of office/production area, as well as 1 dock door, 2 bathrooms, available 3-phase/400 amp, air conditioning and a combination of radiant heat and forced warm air. The second warehouse is  $\pm$ 6,400 SF with  $\pm$ 610 SF in office space and features a patio overlooking a private lake, 2 private restrooms, and 2 drive in bays.