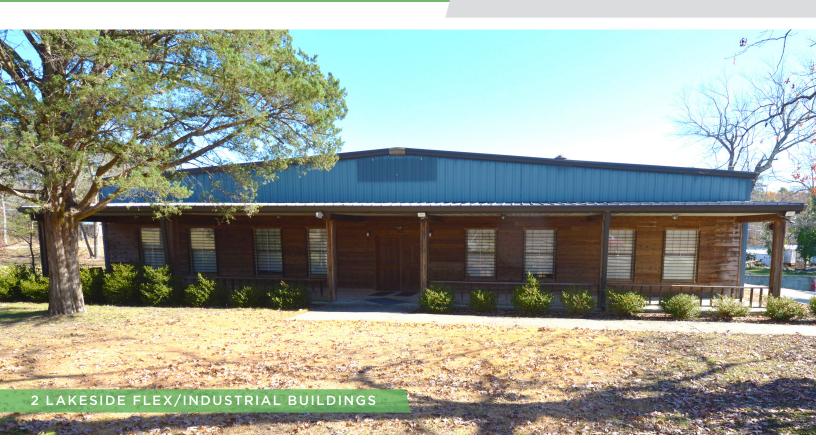

## DESCRIPTION

 $\pm 8.93$  acre Flex/Industrial property located just off I-85. This opportunity features 2 private lakes, 2 separate warehouses with ample parking and outdoor storage. The first warehouse is  $\pm 7,200$  SF with  $\pm 4,180$  SF of warehouse space and  $\pm 3,020$  SF of office/ production area, as well as 1 dock door, 2 bathrooms, available 3-phase/400 amp, air conditioning and a combination of radiant heat and forced warm air. The second warehouse is  $\pm 6,400$  SF with  $\pm 610$  SF in office space and features a patio overlooking a private lake, 2 private restrooms, and 2 drive in bays.

## **KEY FEATURES**

- ±8.93 acre Flex/Industrial property
- Features 2 private lakes, 2 separate warehouses with ample parking and outdoor storage
- First warehouse is ±7,200 SF with ±4,180 SF of warehouse space and ±3,020 SF of office/ production area
- Second warehouse is  $\pm 6,400$  SF with  $\pm 610$  SF in office space