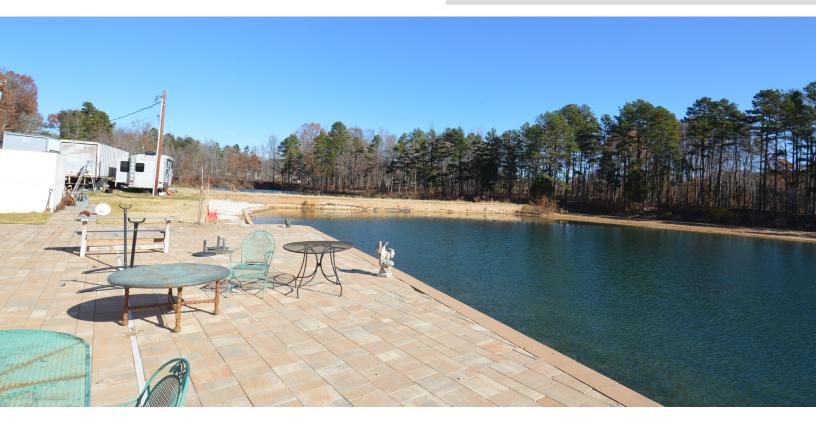

## DESCRIPTION

 $\pm 8.93$  acre Flex/Industrial property located just off I-85. This opportunity features 2 private lakes, 2 separate warehouses with ample parking and outdoor storage. The first warehouse is  $\pm 7,200$  SF with  $\pm 4,180$  SF of warehouse space and  $\pm 3,020$  SF of office/ production area, as well as 1 dock door, 2 bathrooms, available 3-phase/400 amp, air conditioning and a combination of radiant heat and forced warm air. The second warehouse is  $\pm 6,400$  SF with  $\pm 610$  SF in office space and features a patio overlooking a private lake, 2 private restrooms, and 2 drive in bays.

## DESCRIPTION

 $\pm$ 8.93 acre Flex/Industrial property located just off I-85. This opportunity features 2 private lakes, 2 separate warehouses with ample parking and outdoor storage. The first warehouse is  $\pm$ 7,200 SF with  $\pm$ 4,180 SF of warehouse space and  $\pm$ 3,020 SF of office/production area, as well as 1 dock door, 2 bathrooms, available 3-phase/400 amp, air conditioning and a combination of radiant heat and forced warm air. The second warehouse is  $\pm$ 6,400 SF with  $\pm$ 610 SF in office space and features a patio overlooking a private lake, 2 private restrooms, and 2 drive in bays.