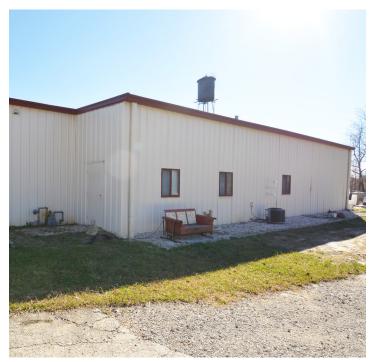

## DESCRIPTION

 $\pm 8.93$  acre Flex/Industrial property located just off I-85. This opportunity features 2 private lakes, 2 separate warehouses with ample parking and outdoor storage. The first warehouse is  $\pm 7,200$  SF with  $\pm 4,180$  SF of warehouse space and  $\pm 3,020$  SF of office/ production area, as well as 1 dock door, 2 bathrooms, available 3-phase/400 amp, air conditioning and a combination of radiant heat and forced warm air. The second warehouse is  $\pm 6,400$  SF with  $\pm 610$  SF in office space and features a patio overlooking a private lake, 2 private restrooms, and 2 drive in bays.

## DESCRIPTION

 $\pm$ 8.93 acre Flex/Industrial property located just off I-85. This opportunity features 2 private lakes, 2 separate warehouses with ample parking and outdoor storage. The first warehouse is  $\pm$ 7,200 SF with  $\pm$ 4,180 SF of warehouse space and  $\pm$ 3,020 SF of office/production area, as well as 1 dock door, 2 bathrooms, available 3-phase/400 amp, air conditioning and a combination of radiant heat and forced warm air. The second warehouse is  $\pm$ 6,400 SF with  $\pm$ 610 SF in office space and features a patio overlooking a private lake, 2 private restrooms, and 2 drive in bays.