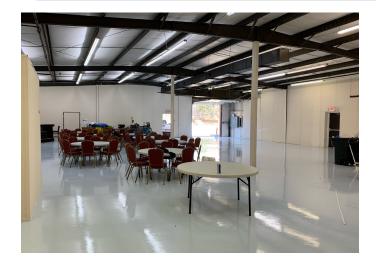

## DESCRIPTION

 $\pm 8.93$  acre Flex/Industrial property located just off I-85. This opportunity features 2 private lakes, 2 separate warehouses with ample parking and outdoor storage. The first warehouse is  $\pm 7,200$  SF with  $\pm 4,180$  SF of warehouse space and  $\pm 3,020$  SF of office/ production area, as well as 1 dock door, 2 bathrooms, available 3-phase/400 amp, air conditioning and a combination of radiant heat and forced warm air. The second warehouse is  $\pm 6,400$  SF with  $\pm 610$  SF in office space and features a patio overlooking a private lake, 2 private restrooms, and 2 drive in bays.

## DESCRIPTION

 $\pm$ 8.93 acre Flex/Industrial property located just off I-85. This opportunity features 2 private lakes, 2 separate warehouses with ample parking and outdoor storage. The first warehouse is  $\pm$ 7,200 SF with  $\pm$ 4,180 SF of warehouse space and  $\pm$ 3,020 SF of office/production area, as well as 1 dock door, 2 bathrooms, available 3-phase/400 amp, air conditioning and a combination of radiant heat and forced warm air. The second warehouse is  $\pm$ 6,400 SF with  $\pm$ 610 SF in office space and features a patio overlooking a private lake, 2 private restrooms, and 2 drive in bays.