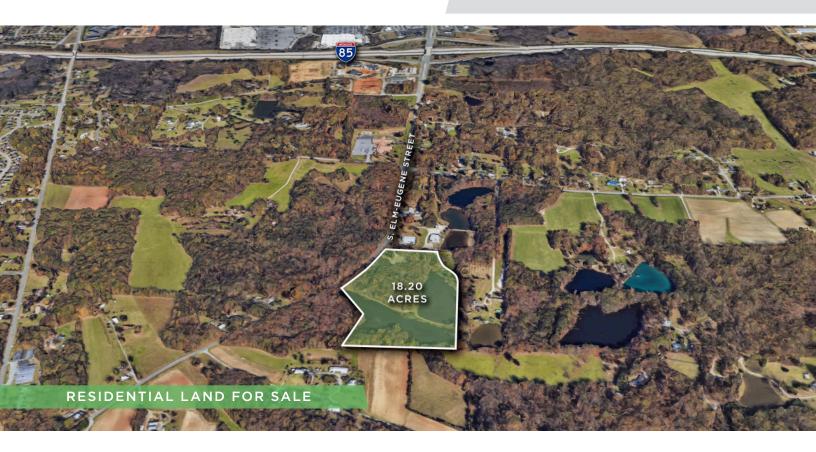

## 4327 S. ELM-EUGENE STREET

FOR SALE | GREENSBORO, NC 27406

### DESCRIPTION

±18.20 acres of residential zoned land on South Elm-Eugene Street in Southern Greensboro, NC. The parcel is conveniently located 1.5 miles from Walmart and many retailers. The property features 2 private lakes. The site is less than 1 mile from I-85 and only 15 minutes from proposed Toyota megasite.