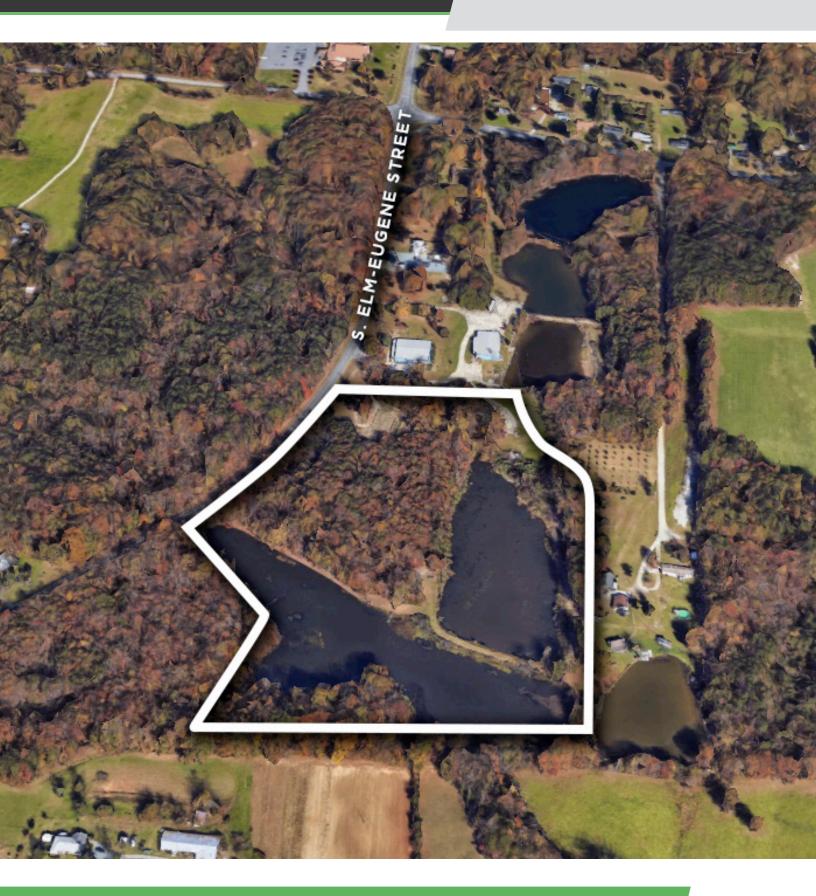

### DESCRIPTION

±18.20 acres of residential zoned land on South Elm-Eugene Street in Southern Greensboro, NC. The parcel is conveniently located 1.5 miles from Walmart and many retailers. The property features 2 private lakes. The site is less than 1 mile from I-85 and only 15 minutes from proposed Toyota megasite.