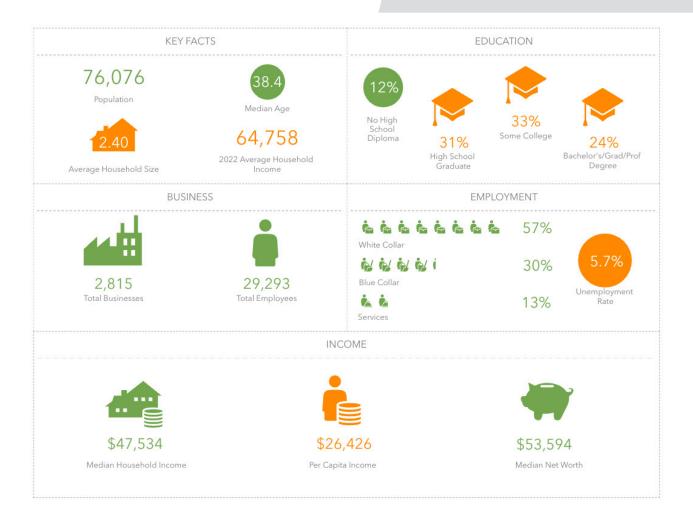

PTION

±18.20 acres of residential zoned land on South Elm-Eugene Street in Southern Greensboro, NC. The parcel is conveniently located 1.5 miles from Walmart and many retailers. The property features 2 private lakes. The site is less than 1 mile from I-85 and only 15 minutes from proposed Toyota megasite.



### PHIL TOCKMAN

- Phil@LTPcommercial.com
- м 336.987.0808
- P 336.724.1715

### NICK GONZALEZ

- E Nick@LTPcommercial.com
- м 305.979.3440
- P 336.724.1715

# 4327 S. ELM-EUGENE STREET

FOR SALE | GREENSBORO, NC 27406

# Linville Team Partners

COMMERCIAL REAL ESTATE





206 W. FOURTH STREET • WINSTON-SALEM • NORTH CAROLINA • 2710 LTPCOMMERCIAL.COM • 336.724.1715

### 4327 S. ELM-EUGENE STREET

FOR SALE | GREENSBORO, NC 27406

# Linville Team Partners

#### COMMERCIAL REAL ESTATE



### **PROPERTY INFORMATION**

| PROPERTY TYPE | Land  | PROPERTY SUBTYPE | Residential  |
|---------------|-------|------------------|--------------|
| ACRES ±       | 18.20 | ΤΑΧ ΡΙΝ          | 7861-55-1198 |

#### PRICING & TERMS

SALE PRICE

\$1,000,000

### DESCRIPTION

±18.20 acres of residential zoned land on South Elm-Eugene Street in Southern Greensboro, NC. The parcel is conveniently located 1.5 miles from Walmart and many retailers. The property features 2 private lakes. The site is less than 1 mile from I-85 and only 15 minutes from proposed Toyota megasite.

The information contained herein has been taken from sources deemed to be reliable. Linville Team Partners makes no representation or warranties, expressed or implied, as to the accuracy of this information. All informati