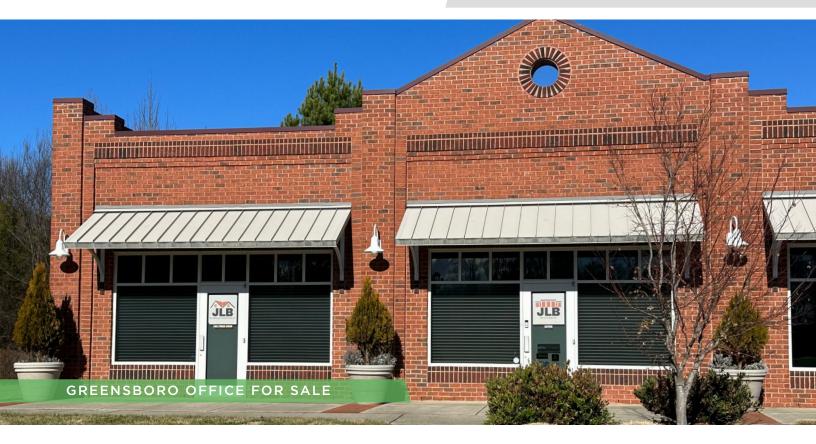

## 5574 GARDEN VILLAGE WAY

FOR SALE | SUITE D100, GREENSBORO, NC 27410

### **DESCRIPTION**

Office opportunity in Northwestern Greensboro just minutes from Interstate 840 and 73/Joseph M. Bryan Boulevard. This  $\pm 2,310$  space includes 3 private offices, 3 large showrooms, 1 bathroom, a conference room, kitchen, a reception area, and plenty of parking. Current configuration would be well suited for a professional or medical office in one of the most desirable areas/markets in Guilford County. Next to Piedmont Triad International Airport.