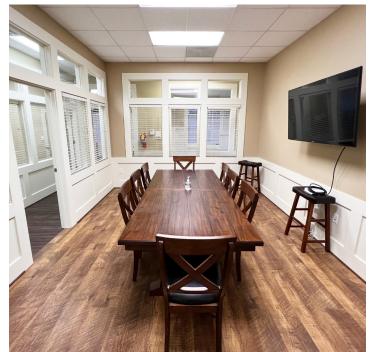

### **DESCRIPTION**

Office opportunity in Northwestern Greensboro just minutes from Interstate 840 and 73/Joseph M. Bryan Boulevard. This  $\pm 2,310$  space includes 3 private offices, 3 large showrooms, 1 bathroom, a conference room, kitchen, a reception area, and plenty of parking. Current configuration would be well suited for a professional or medical office in one of the most desirable areas/markets in Guilford County. Next to Piedmont Triad International Airport.