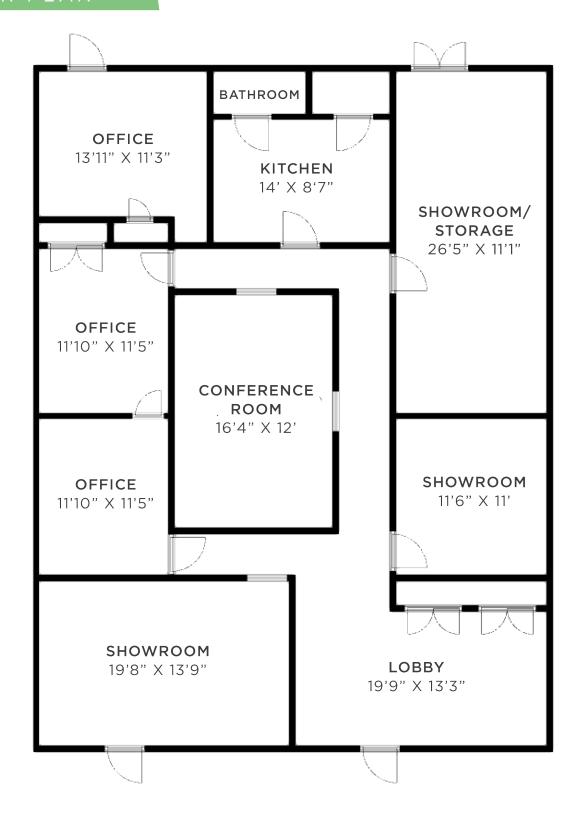

### FLOOR PLAN

### **DESCRIPTION**

Office opportunity in Northwestern Greensboro just minutes from Interstate 840 and 73/Joseph M. Bryan Boulevard. This  $\pm 2,310$  space includes 3 private offices, 3 large showrooms, 1 bathroom, a conference room, kitchen, a reception area, and plenty of parking. Current configuration would be well suited for a professional or medical office in one of the most desirable areas/markets in Guilford County. Next to Piedmont Triad International Airport.