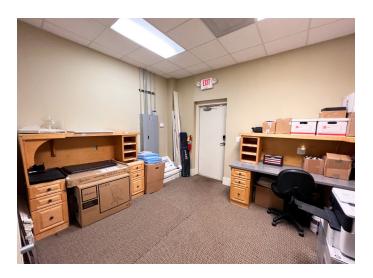

### **DESCRIPTION**

Office opportunity in Northwestern Greensboro just minutes from Interstate 840 and 73/Joseph M. Bryan Boulevard. This  $\pm 2,310$  space includes 3 private offices, 3 large showrooms, 1 bathroom, a conference room, kitchen, a reception area, and plenty of parking. Current configuration would be well suited for a professional or medical office in one of the most desirable areas/markets in Guilford County. Next to Piedmont Triad International Airport.