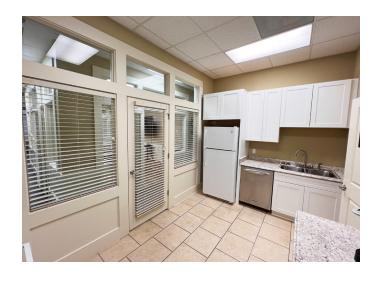

### **DESCRIPTION**

Office opportunity in Northwestern Greensboro just minutes from Interstate 840 and 73/Joseph M. Bryan Boulevard. This  $\pm 2,310$  space includes 3 private offices, 3 large showrooms, 1 bathroom, a conference room, kitchen, a reception area, and plenty of parking. Current configuration would be well suited for a professional or medical office in one of the most desirable areas/markets in Guilford County. Next to Piedmont Triad International Airport.