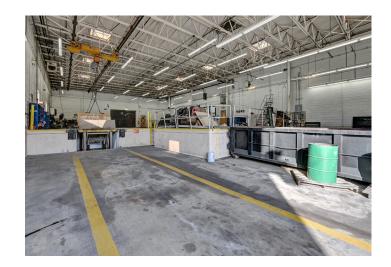

### **DESCRIPTION**

 $\pm 57,646$  SF industrial building just off Highway 52 in Winston-Salem. Building offers  $\pm 2,925$  SF of office space, a conference room, 8 bathrooms, 2 dock high doors with 1 inside, 4 drive-in doors, and ample parking. The building sits on  $\pm 3.0$  acres with convenient access for large trucks to the rear via Industrial Avenue. 12-18' ceilings in warehouse/production area, 2 fixed cranes, and 3400 Amp 120/240V, 3 phase power throughout the building with some interior locations up to 480V.

#### **KEY FEATURES**

- ±57,646 SF industrial building just off Highway 52 in Winston-Salem
- ±2,925 SF of office space, a conference room, 8 bathrooms, 2 dock high doors with 1 inside, 4 drive-in doors, and ample parking
- 12-18' ceilings in warehouse/production area and 2 fixed cranes
- 3400 Amp 120/240V, 3 phase power with some interior locations up to 480V

### **DESCRIPTION**

 $\pm$ 57,646 SF industrial building just off Highway 52 in Winston-Salem. Building offers  $\pm$ 2,925 SF of office space, a conference room, 8 bathrooms, 2 dock high doors with 1 inside, 4 drive-in doors, and ample parking. The building sits on  $\pm$ 3.0 acres with convenient access for large trucks to the rear via Industrial Avenue. 12-18' ceilings in warehouse/production area, 2 fixed cranes, and 3400 Amp 120/240V, 3 phase power throughout the building with some interior locations up to 480V.