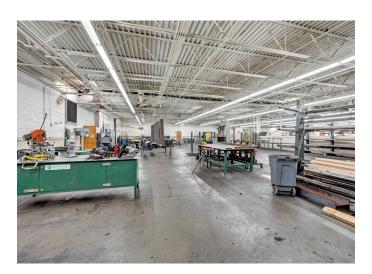

### **DESCRIPTION**

 $\pm 57,646$  SF industrial building just off Highway 52 in Winston-Salem. Building offers  $\pm 2,925$  SF of office space, a conference room, 8 bathrooms, 2 dock high doors with 1 inside, 4 drive-in doors, and ample parking. The building sits on  $\pm 3.0$  acres with convenient access for large trucks to the rear via Industrial Avenue. 12-18' ceilings in warehouse/production area, 2 fixed cranes, and 3400 Amp 120/240V, 3 phase power throughout the building with some interior locations up to 480V.

#### **KEY FEATURES**

- ±57,646 SF industrial building just off Highway 52 in Winston-Salem
- ±2,925 SF of office space, a conference room, 8 bathrooms, 2 dock high doors with 1 inside, 4 drive-in doors, and ample parking
- 12-18' ceilings in warehouse/production area and 2 fixed cranes
- 3400 Amp 120/240V, 3 phase power with some interior locations up to 480V