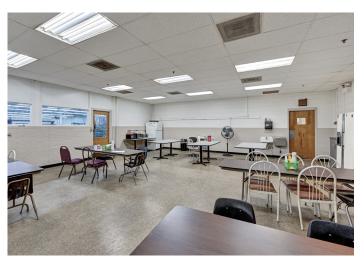

### **DESCRIPTION**

 $\pm 57,646$  SF industrial building just off Highway 52 in Winston-Salem. Building offers  $\pm 2,925$  SF of office space, a conference room, 8 bathrooms, 2 dock high doors with 1 inside, 4 drive-in doors, and ample parking. The building sits on  $\pm 3.0$  acres with convenient access for large trucks to the rear via Industrial Avenue. 12-18' ceilings in warehouse/production area, 2 fixed cranes, and 3400 Amp 120/240V, 3 phase power throughout the building with some interior locations up to 480V.

#### **KEY FEATURES**

- ±57,646 SF industrial building just off Highway 52 in Winston-Salem
- ±2,925 SF of office space, a conference room, 8 bathrooms, 2 dock high doors with 1 inside, 4 drive-in doors, and ample parking
- 12-18' ceilings in warehouse/production area and 2 fixed cranes
- 3400 Amp 120/240V, 3 phase power with some interior locations up to 480V

### **DESCRIPTION**

 $\pm$ 57,646 SF industrial building just off Highway 52 in Winston-Salem. Building offers  $\pm$ 2,925 SF of office space, a conference room, 8 bathrooms, 2 dock high doors with 1 inside, 4 drive-in doors, and ample parking. The building sits on  $\pm$ 3.0 acres with convenient access for large trucks to the rear via Industrial Avenue. 12-18' ceilings in warehouse/production area, 2 fixed cranes, and 3400 Amp 120/240V, 3 phase power throughout the building with some interior locations up to 480V.