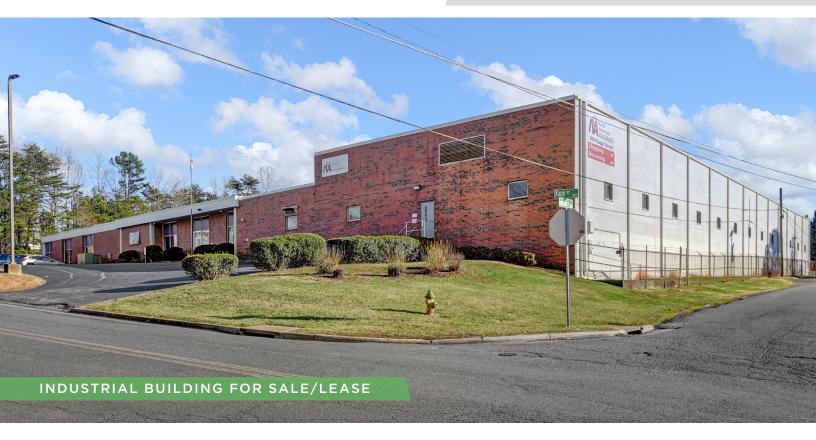

### **DESCRIPTION**

 $\pm 57,646$  SF industrial building just off Highway 52 in Winston-Salem. Building offers  $\pm 2,925$  SF of office space, a conference room, 8 bathrooms, 2 dock high doors with 1 inside, 4 drive-in doors, and ample parking. The building sits on  $\pm 3.0$  acres with convenient access for large trucks to the rear via Industrial Avenue. 12-18' ceilings in warehouse/production area, 2 fixed cranes, and 3400 Amp 120/240V, 3 phase power throughout the building with some interior locations up to 480V.

#### **KEY FEATURES**

- ±57,646 SF industrial building just off Highway 52 in Winston-Salem
- ±2,925 SF of office space, a conference room, 8 bathrooms, 2 dock high doors with 1 inside, 4 drive-in doors, and ample parking
- 12-18' ceilings in warehouse/production area and 2 fixed cranes
- 3400 Amp 120/240V, 3 phase power with some interior locations up to 480V