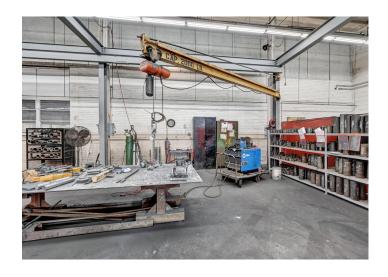

### **DESCRIPTION**

 $\pm 57,646$  SF industrial building just off Highway 52 in Winston-Salem. Building offers  $\pm 2,925$  SF of office space, a conference room, 8 bathrooms, 2 dock high doors with 1 inside, 4 drive-in doors, and ample parking. The building sits on  $\pm 3.0$  acres with convenient access for large trucks to the rear via Industrial Avenue. 12-18' ceilings in warehouse/production area, 2 fixed cranes, and 3400 Amp 120/240V, 3 phase power throughout the building with some interior locations up to 480V.

#### **KEY FEATURES**

- ±57,646 SF industrial building just off Highway 52 in Winston-Salem
- ±2,925 SF of office space, a conference room, 8 bathrooms, 2 dock high doors with 1 inside, 4 drive-in doors, and ample parking
- 12-18' ceilings in warehouse/production area and 2 fixed cranes
- 3400 Amp 120/240V, 3 phase power with some interior locations up to 480V

### **DESCRIPTION**

 $\pm$ 57,646 SF industrial building just off Highway 52 in Winston-Salem. Building offers  $\pm$ 2,925 SF of office space, a conference room, 8 bathrooms, 2 dock high doors with 1 inside, 4 drive-in doors, and ample parking. The building sits on  $\pm$ 3.0 acres with convenient access for large trucks to the rear via Industrial Avenue. 12-18' ceilings in warehouse/production area, 2 fixed cranes, and 3400 Amp 120/240V, 3 phase power throughout the building with some interior locations up to 480V.