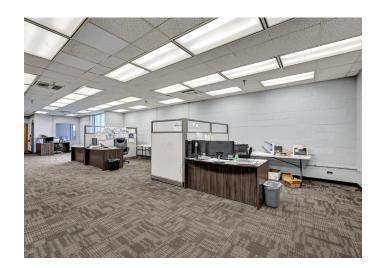

### **DESCRIPTION**

 $\pm 57,646$  SF industrial building just off Highway 52 in Winston-Salem. Building offers  $\pm 2,925$  SF of office space, a conference room, 8 bathrooms, 2 dock high doors with 1 inside, 4 drive-in doors, and ample parking. The building sits on  $\pm 3.0$  acres with convenient access for large trucks to the rear via Industrial Avenue. 12-18' ceilings in warehouse/production area, 2 fixed cranes, and 3400 Amp 120/240V, 3 phase power throughout the building with some interior locations up to 480V.

#### **KEY FEATURES**

- ±57,646 SF industrial building just off Highway 52 in Winston-Salem
- ±2,925 SF of office space, a conference room, 8 bathrooms, 2 dock high doors with 1 inside, 4 drive-in doors, and ample parking
- 12-18' ceilings in warehouse/production area and 2 fixed cranes
- 3400 Amp 120/240V, 3 phase power with some interior locations up to 480V