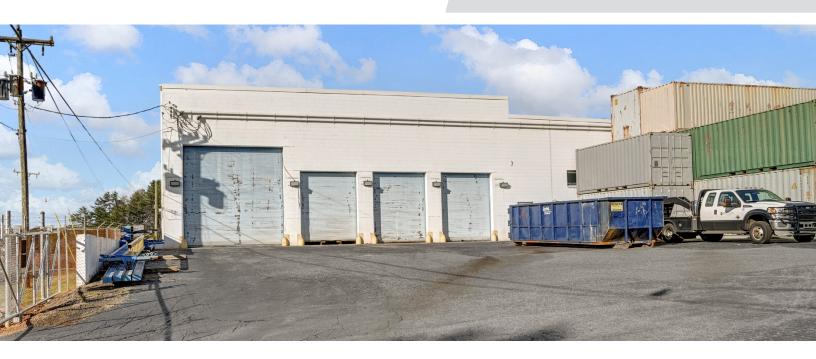

### **DESCRIPTION**

 $\pm 57,646$  SF industrial building just off Highway 52 in Winston-Salem. Building offers  $\pm 2,925$  SF of office space, a conference room, 8 bathrooms, 2 dock high doors with 1 inside, 4 drive-in doors, and ample parking. The building sits on  $\pm 3.0$  acres with convenient access for large trucks to the rear via Industrial Avenue. 12-18' ceilings in warehouse/production area, 2 fixed cranes, and 3400 Amp 120/240V, 3 phase power throughout the building with some interior locations up to 480V.

#### **KEY FEATURES**

- ±57,646 SF industrial building just off Highway 52 in Winston-Salem
- ±2,925 SF of office space, a conference room, 8 bathrooms, 2 dock high doors with 1 inside, 4 drive-in doors, and ample parking
- 12-18' ceilings in warehouse/production area and 2 fixed cranes
- 3400 Amp 120/240V, 3 phase power with some interior locations up to 480V

### **DESCRIPTION**

 $\pm$ 57,646 SF industrial building just off Highway 52 in Winston-Salem. Building offers  $\pm$ 2,925 SF of office space, a conference room, 8 bathrooms, 2 dock high doors with 1 inside, 4 drive-in doors, and ample parking. The building sits on  $\pm$ 3.0 acres with convenient access for large trucks to the rear via Industrial Avenue. 12-18' ceilings in warehouse/production area, 2 fixed cranes, and 3400 Amp 120/240V, 3 phase power throughout the building with some interior locations up to 480V.