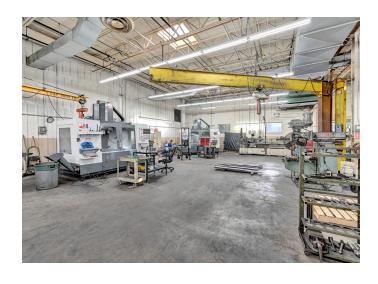

### **DESCRIPTION**

 $\pm 57,646$  SF industrial building just off Highway 52 in Winston-Salem. Building offers  $\pm 2,925$  SF of office space, a conference room, 8 bathrooms, 2 dock high doors with 1 inside, 4 drive-in doors, and ample parking. The building sits on  $\pm 3.0$  acres with convenient access for large trucks to the rear via Industrial Avenue. 12-18' ceilings in warehouse/production area, 2 fixed cranes, and 3400 Amp 120/240V, 3 phase power throughout the building with some interior locations up to 480V.

#### **KEY FEATURES**

- ±57,646 SF industrial building just off Highway 52 in Winston-Salem
- ±2,925 SF of office space, a conference room, 8 bathrooms, 2 dock high doors with 1 inside, 4 drive-in doors, and ample parking
- 12-18' ceilings in warehouse/production area and 2 fixed cranes
- 3400 Amp 120/240V, 3 phase power with some interior locations up to 480V