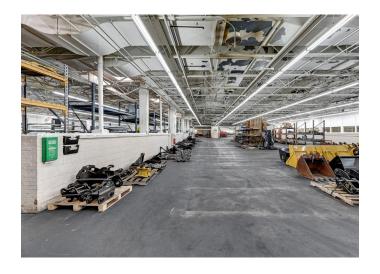

### **DESCRIPTION**

 $\pm 57,646$  SF industrial building just off Highway 52 in Winston-Salem. Building offers  $\pm 2,925$  SF of office space, a conference room, 8 bathrooms, 2 dock high doors with 1 inside, 4 drive-in doors, and ample parking. The building sits on  $\pm 3.0$  acres with convenient access for large trucks to the rear via Industrial Avenue. 12-18' ceilings in warehouse/production area, 2 fixed cranes, and 3400 Amp 120/240V, 3 phase power throughout the building with some interior locations up to 480V.

#### **KEY FEATURES**

- ±57,646 SF industrial building just off Highway 52 in Winston-Salem
- ±2,925 SF of office space, a conference room, 8 bathrooms, 2 dock high doors with 1 inside, 4 drive-in doors, and ample parking
- 12-18' ceilings in warehouse/production area and 2 fixed cranes
- 3400 Amp 120/240V, 3 phase power with some interior locations up to 480V