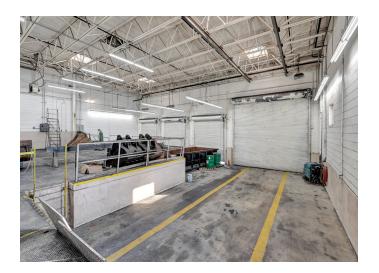

### **DESCRIPTION**

 $\pm 57,646$  SF industrial building just off Highway 52 in Winston-Salem. Building offers  $\pm 2,925$  SF of office space, a conference room, 8 bathrooms, 2 dock high doors with 1 inside, 4 drive-in doors, and ample parking. The building sits on  $\pm 3.0$  acres with convenient access for large trucks to the rear via Industrial Avenue. 12-18' ceilings in warehouse/production area, 2 fixed cranes, and 3400 Amp 120/240V, 3 phase power throughout the building with some interior locations up to 480V.

#### **KEY FEATURES**

- ±57,646 SF industrial building just off Highway 52 in Winston-Salem
- ±2,925 SF of office space, a conference room, 8 bathrooms, 2 dock high doors with 1 inside, 4 drive-in doors, and ample parking
- 12-18' ceilings in warehouse/production area and 2 fixed cranes
- 3400 Amp 120/240V, 3 phase power with some interior locations up to 480V

#### PROPERTY INFORMATION

| PROPERTY TYPE  | Industrial        | PROPERTY SUBTYPE | Warehouse, Manufacturing    |
|----------------|-------------------|------------------|-----------------------------|
| AVAILABLE SF ± | 57,646            | FLOOR            | Concrete                    |
| ACRES          | 3.0               | ROOF             | Gravel, Rubber, Metal       |
| YEAR BUILT     | 1962, 1978, 1985  | EXTERIOR         | Brick, Utility Block, Metal |
| PARKING        | 90 Surface Spaces | DOCK DOORS       | 2                           |
| ZONING         | LI                | DRIVE-IN DOORS   | 4                           |