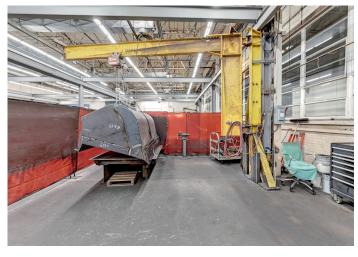

### **DESCRIPTION**

 $\pm 57,646$  SF industrial building just off Highway 52 in Winston-Salem. Building offers  $\pm 2,925$  SF of office space, a conference room, 8 bathrooms, 2 dock high doors with 1 inside, 4 drive-in doors, and ample parking. The building sits on  $\pm 3.0$  acres with convenient access for large trucks to the rear via Industrial Avenue. 12-18' ceilings in warehouse/production area, 2 fixed cranes, and 3400 Amp 120/240V, 3 phase power throughout the building with some interior locations up to 480V.

#### **KEY FEATURES**

- ±57,646 SF industrial building just off Highway 52 in Winston-Salem
- ±2,925 SF of office space, a conference room, 8 bathrooms, 2 dock high doors with 1 inside, 4 drive-in doors, and ample parking
- 12-18' ceilings in warehouse/production area and 2 fixed cranes
- 3400 Amp 120/240V, 3 phase power with some interior locations up to 480V

### **DESCRIPTION**

 $\pm$ 57,646 SF industrial building just off Highway 52 in Winston-Salem. Building offers  $\pm$ 2,925 SF of office space, a conference room, 8 bathrooms, 2 dock high doors with 1 inside, 4 drive-in doors, and ample parking. The building sits on  $\pm$ 3.0 acres with convenient access for large trucks to the rear via Industrial Avenue. 12-18' ceilings in warehouse/production area, 2 fixed cranes, and 3400 Amp 120/240V, 3 phase power throughout the building with some interior locations up to 480V.