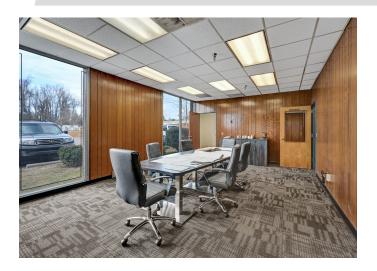

### **DESCRIPTION**

 $\pm 57,646$  SF industrial building just off Highway 52 in Winston-Salem. Building offers  $\pm 2,925$  SF of office space, a conference room, 8 bathrooms, 2 dock high doors with 1 inside, 4 drive-in doors, and ample parking. The building sits on  $\pm 3.0$  acres with convenient access for large trucks to the rear via Industrial Avenue. 12-18' ceilings in warehouse/production area, 2 fixed cranes, and 3400 Amp 120/240V, 3 phase power throughout the building with some interior locations up to 480V.

#### **KEY FEATURES**

- ±57,646 SF industrial building just off Highway 52 in Winston-Salem
- ±2,925 SF of office space, a conference room, 8 bathrooms, 2 dock high doors with 1 inside, 4 drive-in doors, and ample parking
- 12-18' ceilings in warehouse/production area and 2 fixed cranes
- 3400 Amp 120/240V, 3 phase power with some interior locations up to 480V