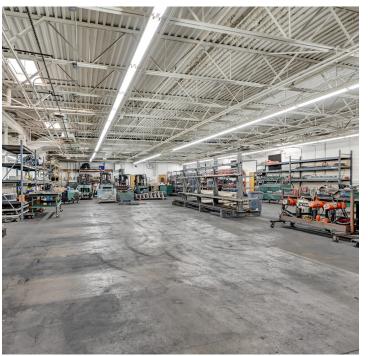

### **DESCRIPTION**

 $\pm 57,646$  SF industrial building just off Highway 52 in Winston-Salem. Building offers  $\pm 2,925$  SF of office space, a conference room, 8 bathrooms, 2 dock high doors with 1 inside, 4 drive-in doors, and ample parking. The building sits on  $\pm 3.0$  acres with convenient access for large trucks to the rear via Industrial Avenue. 12-18' ceilings in warehouse/production area, 2 fixed cranes, and 3400 Amp 120/240V, 3 phase power throughout the building with some interior locations up to 480V.

#### **KEY FEATURES**

- ±57,646 SF industrial building just off Highway 52 in Winston-Salem
- ±2,925 SF of office space, a conference room, 8 bathrooms, 2 dock high doors with 1 inside, 4 drive-in doors, and ample parking
- 12-18' ceilings in warehouse/production area and 2 fixed cranes
- 3400 Amp 120/240V, 3 phase power with some interior locations up to 480V