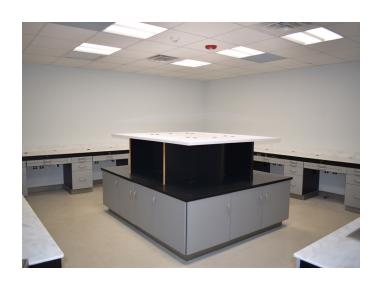

### **DESCRIPTION**

A  $\pm 3,663$  Class A office space, last utilized as a dental lab. Well located in a medical submarket off Stratford Road, within 0.5 miles of Novant Health Forsyth Medical Center and within 2 miles of Atrium Health Wake Forest Baptist Medical Center. Property includes lobby, multiple exam rooms, private offices, conference room, break room, and surface parking with ground-level access.

### **DESCRIPTION**

A ±3,663 Class A office space, last utilized as a dental lab. Well located in a medical submarket off Stratford Road, within 0.5 miles of Novant Health Forsyth Medical Center and within 2 miles of Atrium Health Wake Forest Baptist Medical Center. Property includes lobby, multiple exam rooms, private offices, conference room, break room, and surface parking with ground-level access.