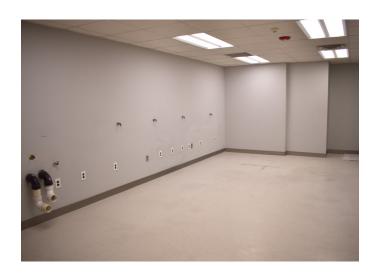

### **DESCRIPTION**

A  $\pm 3,663$  Class A office space, last utilized as a dental lab. Well located in a medical submarket off Stratford Road, within 0.5 miles of Novant Health Forsyth Medical Center and within 2 miles of Atrium Health Wake Forest Baptist Medical Center. Property includes lobby, multiple exam rooms, private offices, conference room, break room, and surface parking with ground-level access.

### **DESCRIPTION**

A ±3,663 Class A office space, last utilized as a dental lab. Well located in a medical submarket off Stratford Road, within 0.5 miles of Novant Health Forsyth Medical Center and within 2 miles of Atrium Health Wake Forest Baptist Medical Center. Property includes lobby, multiple exam rooms, private offices, conference room, break room, and surface parking with ground-level access.