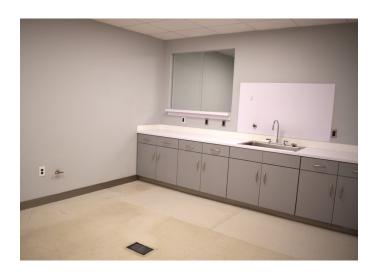

### **DESCRIPTION**

A  $\pm 3,663$  Class A office space, last utilized as a dental lab. Well located in a medical submarket off Stratford Road, within 0.5 miles of Novant Health Forsyth Medical Center and within 2 miles of Atrium Health Wake Forest Baptist Medical Center. Property includes lobby, multiple exam rooms, private offices, conference room, break room, and surface parking with ground-level access.

### **DESCRIPTION**

A ±3,663 Class A office space, last utilized as a dental lab. Well located in a medical submarket off Stratford Road, within 0.5 miles of Novant Health Forsyth Medical Center and within 2 miles of Atrium Health Wake Forest Baptist Medical Center. Property includes lobby, multiple exam rooms, private offices, conference room, break room, and surface parking with ground-level access.