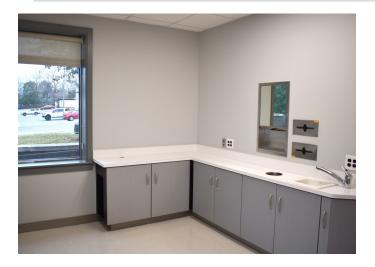

### **DESCRIPTION**

A  $\pm 3,663$  Class A office space, last utilized as a dental lab. Well located in a medical submarket off Stratford Road, within 0.5 miles of Novant Health Forsyth Medical Center and within 2 miles of Atrium Health Wake Forest Baptist Medical Center. Property includes lobby, multiple exam rooms, private offices, conference room, break room, and surface parking with ground-level access.

### **DESCRIPTION**

A ±3,663 Class A office space, last utilized as a dental lab. Well located in a medical submarket off Stratford Road, within 0.5 miles of Novant Health Forsyth Medical Center and within 2 miles of Atrium Health Wake Forest Baptist Medical Center. Property includes lobby, multiple exam rooms, private offices, conference room, break room, and surface parking with ground-level access.