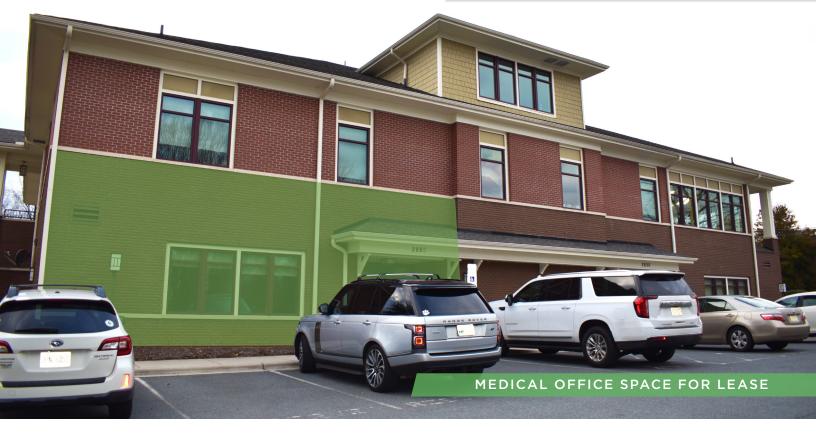

## 2860 LYNDHURST AVENUE

FOR LEASE | WINSTON-SALEM, NC 27103

### **DESCRIPTION**

A  $\pm 3,663$  Class A office space, last utilized as a dental lab. Well located in a medical submarket off Stratford Road, within 0.5 miles of Novant Health Forsyth Medical Center and within 2 miles of Atrium Health Wake Forest Baptist Medical Center. Property includes lobby, multiple exam rooms, private offices, conference room, break room, and surface parking with ground-level access.