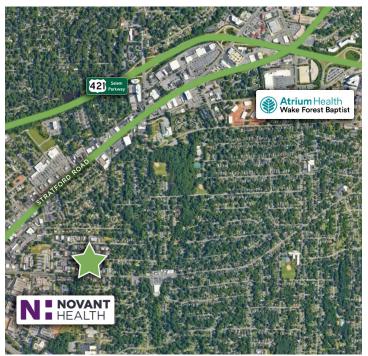

### **DESCRIPTION**

A  $\pm 3,663$  Class A office space, last utilized as a dental lab. Well located in a medical submarket off Stratford Road, within 0.5 miles of Novant Health Forsyth Medical Center and within 2 miles of Atrium Health Wake Forest Baptist Medical Center. Property includes lobby, multiple exam rooms, private offices, conference room, break room, and surface parking with ground-level access.

### **DESCRIPTION**

A ±3,663 Class A office space, last utilized as a dental lab. Well located in a medical submarket off Stratford Road, within 0.5 miles of Novant Health Forsyth Medical Center and within 2 miles of Atrium Health Wake Forest Baptist Medical Center. Property includes lobby, multiple exam rooms, private offices, conference room, break room, and surface parking with ground-level access.