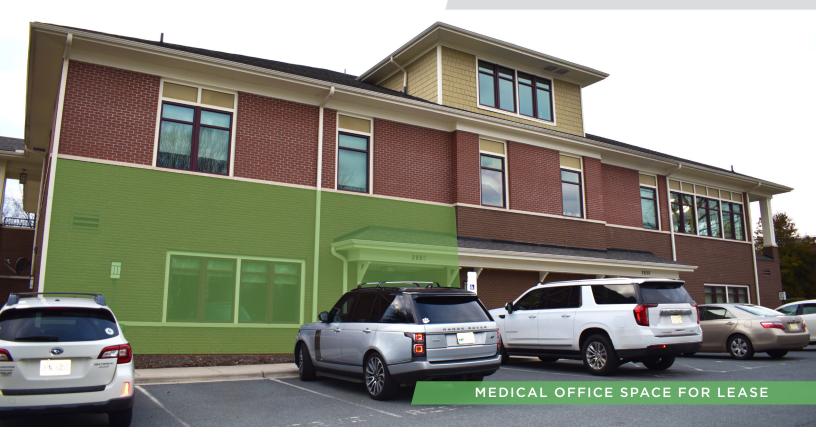

### **DESCRIPTION**

A  $\pm 3,663$  Class A office space, last utilized as a dental lab. Well located in a medical submarket off Stratford Road, within 0.5 miles of Novant Health Forsyth Medical Center and within 2 miles of Atrium Health Wake Forest Baptist Medical Center. Property includes lobby, multiple exam rooms, private offices, conference room, break room, and surface parking with ground-level access.

### **DESCRIPTION**

A ±3,663 Class A office space, last utilized as a dental lab. Well located in a medical submarket off Stratford Road, within 0.5 miles of Novant Health Forsyth Medical Center and within 2 miles of Atrium Health Wake Forest Baptist Medical Center. Property includes lobby, multiple exam rooms, private offices, conference room, break room, and surface parking with ground-level access.