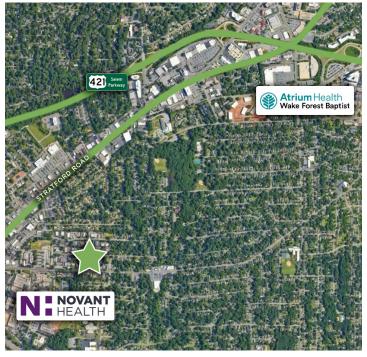

### **DESCRIPTION**

A  $\pm 3,663$  Class A office space, last utilized as a dental lab. Well located in a medical submarket off Stratford Road, within 0.5 miles of Novant Health Forsyth Medical Center and within 2 miles of Atrium Health Wake Forest Baptist Medical Center. Property includes lobby, multiple exam rooms, private offices, conference room, break room, and surface parking with ground-level access.

### **DESCRIPTION**

A ±3,663 Class A office space, last utilized as a dental lab. Well located in a medical submarket off Stratford Road, within 0.5 miles of Novant Health Forsyth Medical Center and within 2 miles of Atrium Health Wake Forest Baptist Medical Center. Property includes lobby, multiple exam rooms, private offices, conference room, break room, and surface parking with ground-level access.