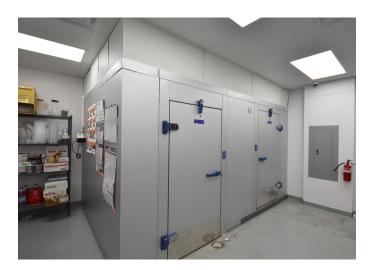

### **DESCRIPTION**

Must see retail opportunity off Lewisville Clemmons Road in newly developed outparcel to highly trafficked Clemmons Town Center. ±1,300 SF retail space in great condition featuring indoor seating and prep kitchen with second generation walk-in refrigerator, walk-in freezer, and 3 bay sink. Available space features an operational point of sale and security system, as well as an exterior service window, ample parking, and easy access to I-40. Last occupied by Vitality Bowls, co-tenants include Chicken Salad Chick.

### **KEY FEATURES**

- Retail for lease in outparcel to highly trafficked Clemmons Town Center
- ±1,300 SF in great condition last occupied by Vitality Bowls
- Prep kitchen includes second generation walk-in refrigerator, walk-in freezer, and 3 bay sink
- Ample parking and easy access to I-40

### **DESCRIPTION**

Must see retail opportunity off Lewisville Clemmons Road in newly developed outparcel to highly trafficked Clemmons Town Center. ±1,300 SF retail space in great condition featuring indoor seating and prep kitchen with second generation walk- in refrigerator, walk-in freezer, and 3 bay sink. Available space features an operational point of sale and security system, as well as an exterior service window, ample parking, and easy access to I-40. Last occupied by Vitality Bowls, co-tenants include Chicken Salad Chick.