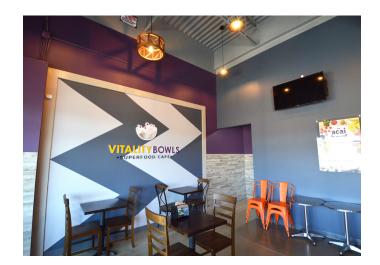

### **DESCRIPTION**

Must see retail opportunity off Lewisville Clemmons Road in newly developed outparcel to highly trafficked Clemmons Town Center. ±1,300 SF retail space in great condition featuring indoor seating and prep kitchen with second generation walk-in refrigerator, walk-in freezer, and 3 bay sink. Available space features an operational point of sale and security system, as well as an exterior service window, ample parking, and easy access to I-40. Last occupied by Vitality Bowls, co-tenants include Chicken Salad Chick.

### **DESCRIPTION**

Must see retail opportunity off Lewisville Clemmons Road in newly developed outparcel to highly trafficked Clemmons Town Center. ±1,300 SF retail space in great condition featuring indoor seating and prep kitchen with second generation walk- in refrigerator, walk-in freezer, and 3 bay sink. Available space features an operational point of sale and security system, as well as an exterior service window, ample parking, and easy access to I-40. Last occupied by Vitality Bowls, co-tenants include Chicken Salad Chick.