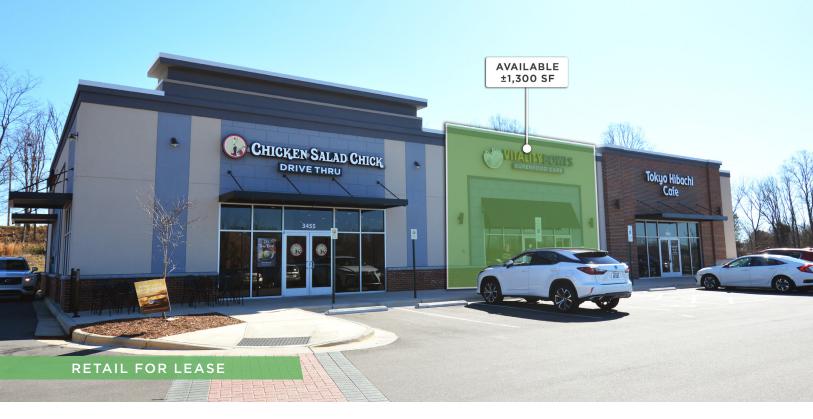

### **DESCRIPTION**

Must see retail opportunity off Lewisville Clemmons Road in newly developed outparcel to highly trafficked Clemmons Town Center. ±1,300 SF retail space in great condition featuring indoor seating and prep kitchen with second generation walk-in refrigerator, walk-in freezer, and 3 bay sink. Available space features an operational point of sale and security system, as well as an exterior service window, ample parking, and easy access to I-40. Last occupied by Vitality Bowls, co-tenants include Chicken Salad Chick.

### **DESCRIPTION**

Must see retail opportunity off Lewisville Clemmons Road in newly developed outparcel to highly trafficked Clemmons Town Center. ±1,300 SF retail space in great condition featuring indoor seating and prep kitchen with second generation walk- in refrigerator, walk-in freezer, and 3 bay sink. Available space features an operational point of sale and security system, as well as an exterior service window, ample parking, and easy access to I-40. Last occupied by Vitality Bowls, co-tenants include Chicken Salad Chick.