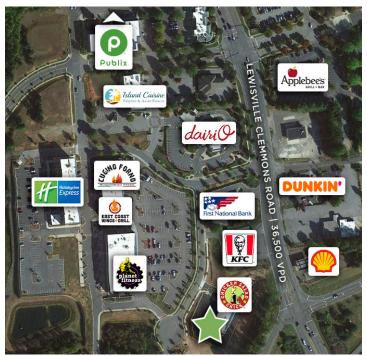

### **DESCRIPTION**

Must see retail opportunity off Lewisville Clemmons Road in newly developed outparcel to highly trafficked Clemmons Town Center. ±1,300 SF retail space in great condition featuring indoor seating and prep kitchen with second generation walk-in refrigerator, walk-in freezer, and 3 bay sink. Available space features an operational point of sale and security system, as well as an exterior service window, ample parking, and easy access to I-40. Last occupied by Vitality Bowls, co-tenants include Chicken Salad Chick.

### **DESCRIPTION**

Must see retail opportunity off Lewisville Clemmons Road in newly developed outparcel to highly trafficked Clemmons Town Center. ±1,300 SF retail space in great condition featuring indoor seating and prep kitchen with second generation walk- in refrigerator, walk-in freezer, and 3 bay sink. Available space features an operational point of sale and security system, as well as an exterior service window, ample parking, and easy access to I-40. Last occupied by Vitality Bowls, co-tenants include Chicken Salad Chick.