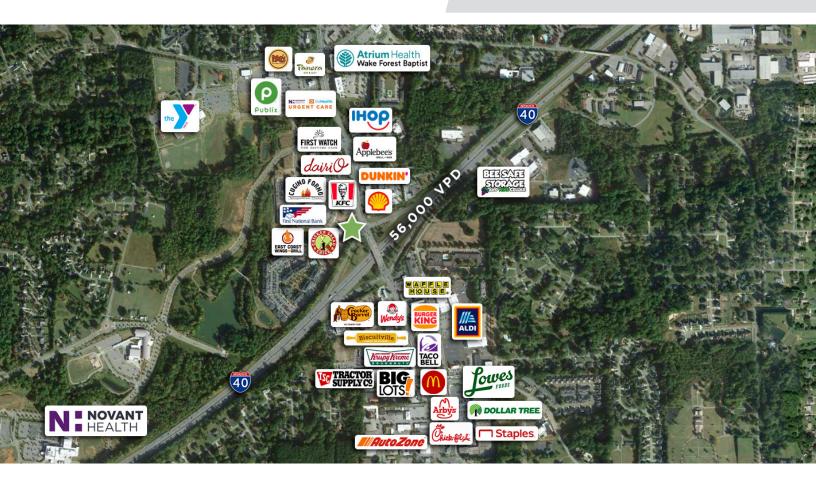

### **DESCRIPTION**

Must see retail opportunity off Lewisville Clemmons Road in newly developed outparcel to highly trafficked Clemmons Town Center. ±1,300 SF retail space in great condition featuring indoor seating and prep kitchen with second generation walk-in refrigerator, walk-in freezer, and 3 bay sink. Available space features an operational point of sale and security system, as well as an exterior service window, ample parking, and easy access to I-40. Last occupied by Vitality Bowls, co-tenants include Chicken Salad Chick.

### **DESCRIPTION**

Must see retail opportunity off Lewisville Clemmons Road in newly developed outparcel to highly trafficked Clemmons Town Center. ±1,300 SF retail space in great condition featuring indoor seating and prep kitchen with second generation walk- in refrigerator, walk-in freezer, and 3 bay sink. Available space features an operational point of sale and security system, as well as an exterior service window, ample parking, and easy access to I-40. Last occupied by Vitality Bowls, co-tenants include Chicken Salad Chick.