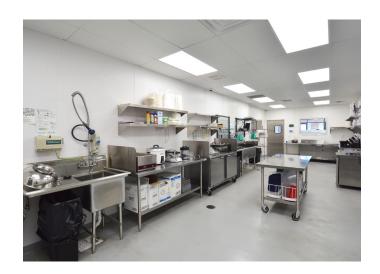

### **DESCRIPTION**

Must see retail opportunity off Lewisville Clemmons Road in newly developed outparcel to highly trafficked Clemmons Town Center. ±1,300 SF retail space in great condition featuring indoor seating and prep kitchen with second generation walk-in refrigerator, walk-in freezer, and 3 bay sink. Available space features an operational point of sale and security system, as well as an exterior service window, ample parking, and easy access to I-40. Last occupied by Vitality Bowls, co-tenants include Chicken Salad Chick.

### **KEY FEATURES**

- Retail for lease in outparcel to highly trafficked Clemmons Town Center
- ±1,300 SF in great condition last occupied by Vitality Bowls
- Prep kitchen includes second generation walk-in refrigerator, walk-in freezer, and 3 bay sink
- Ample parking and easy access to I-40

### **DESCRIPTION**

Must see retail opportunity off Lewisville Clemmons Road in newly developed outparcel to highly trafficked Clemmons Town Center. ±1,300 SF retail space in great condition featuring indoor seating and prep kitchen with second generation walk- in refrigerator, walk-in freezer, and 3 bay sink. Available space features an operational point of sale and security system, as well as an exterior service window, ample parking, and easy access to I-40. Last occupied by Vitality Bowls, co-tenants include Chicken Salad Chick.