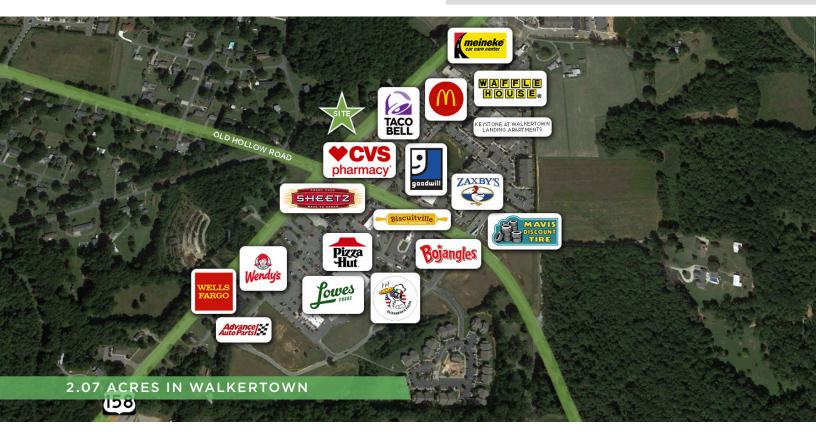

### **DESCRIPTION**

 $\pm 2.07$  acres available on the corner of Reidsville Road/US Highway 158 and Old Hollow Road in Walkertown. Conveniently located to Walkertown Commons Shopping Center, many national retailers, and directly across the street from Keystone at Walkertown Landing Apartments featuring more than 350 units.

## **KEY FEATURES**

- 2.07± acres on the corner of Reidsville Road and Old Hollow Road
- Zoned RS-20
- Conveniently located near many national retailers
- Sales Price: \$395,000