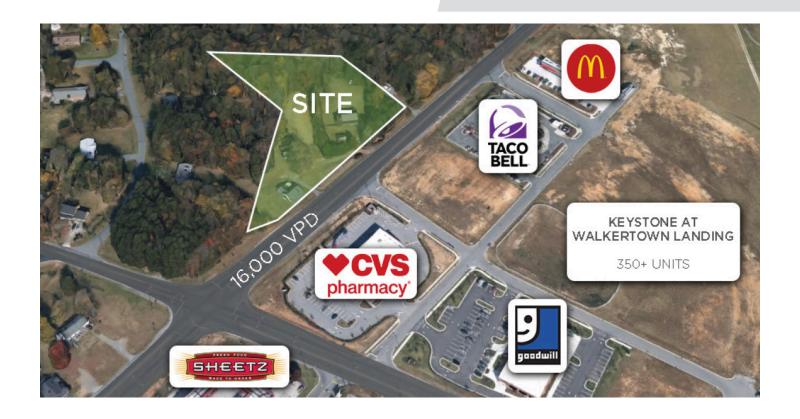

### **DESCRIPTION**

 $\pm 2.07$  acres available on the corner of Reidsville Road/US Highway 158 and Old Hollow Road in Walkertown. Conveniently located to Walkertown Commons Shopping Center, many national retailers, and directly across the street from Keystone at Walkertown Landing Apartments featuring more than 350 units.

#### **DESCRIPTION**

 $\pm 2.07$  acres available on the corner of Reidsville Road / US Highway 158 and Old Hollow Road in Walkertown. Conveniently located to Walkertown Commons Shopping Center, many national retailers, and directly across the street from Keystone at Walkertown Landing Apartments featuring more than 350 units.