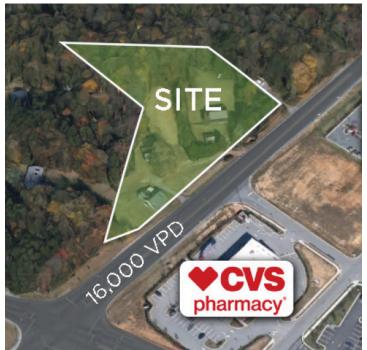

### **DESCRIPTION**

 $\pm 2.07$  acres available on the corner of Reidsville Road/US Highway 158 and Old Hollow Road in Walkertown. Conveniently located to Walkertown Commons Shopping Center, many national retailers, and directly across the street from Keystone at Walkertown Landing Apartments featuring more than 350 units.

#### **DESCRIPTION**

 $\pm 2.07$  acres available on the corner of Reidsville Road / US Highway 158 and Old Hollow Road in Walkertown. Conveniently located to Walkertown Commons Shopping Center, many national retailers, and directly across the street from Keystone at Walkertown Landing Apartments featuring more than 350 units.