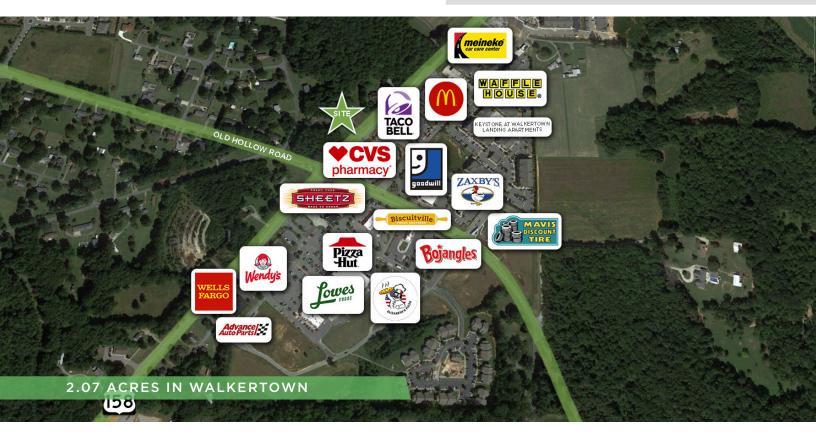

### **DESCRIPTION**

 $\pm 2.07$  acres available on the corner of Reidsville Road/US Highway 158 and Old Hollow Road in Walkertown. Conveniently located to Walkertown Commons Shopping Center, many national retailers, and directly across the street from Keystone at Walkertown Landing Apartments featuring more than 350 units.

### **DESCRIPTION**

 $\pm 2.07$  acres available on the corner of Reidsville Road / US Highway 158 and Old Hollow Road in Walkertown. Conveniently located to Walkertown Commons Shopping Center, many national retailers, and directly across the street from Keystone at Walkertown Landing Apartments featuring more than 350 units.