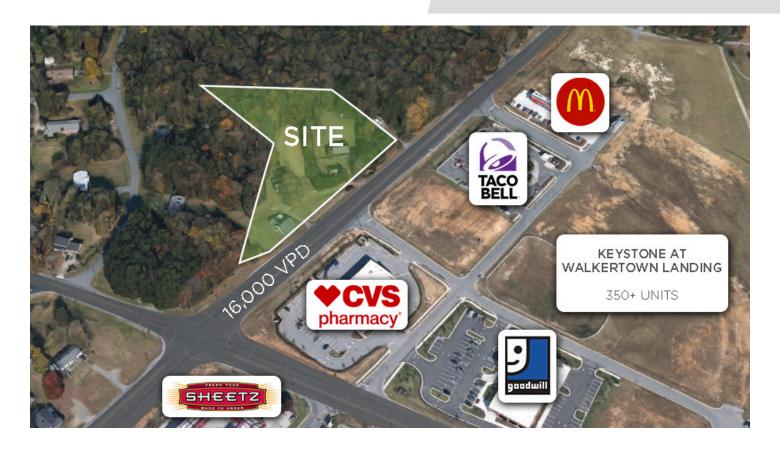

### **DESCRIPTION**

 $\pm 2.07$  acres available on the corner of Reidsville Road/US Highway 158 and Old Hollow Road in Walkertown. Conveniently located to Walkertown Commons Shopping Center, many national retailers, and directly across the street from Keystone at Walkertown Landing Apartments featuring more than 350 units.

### **DESCRIPTION**

 $\pm 2.07$  acres available on the corner of Reidsville Road / US Highway 158 and Old Hollow Road in Walkertown. Conveniently located to Walkertown Commons Shopping Center, many national retailers, and directly across the street from Keystone at Walkertown Landing Apartments featuring more than 350 units.