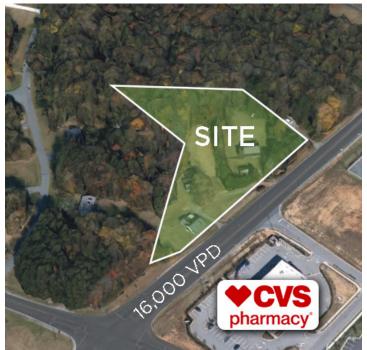

### **DESCRIPTION**

 $\pm 2.07$  acres available on the corner of Reidsville Road/US Highway 158 and Old Hollow Road in Walkertown. Conveniently located to Walkertown Commons Shopping Center, many national retailers, and directly across the street from Keystone at Walkertown Landing Apartments featuring more than 350 units.

### **DESCRIPTION**

 $\pm 2.07$  acres available on the corner of Reidsville Road / US Highway 158 and Old Hollow Road in Walkertown. Conveniently located to Walkertown Commons Shopping Center, many national retailers, and directly across the street from Keystone at Walkertown Landing Apartments featuring more than 350 units.