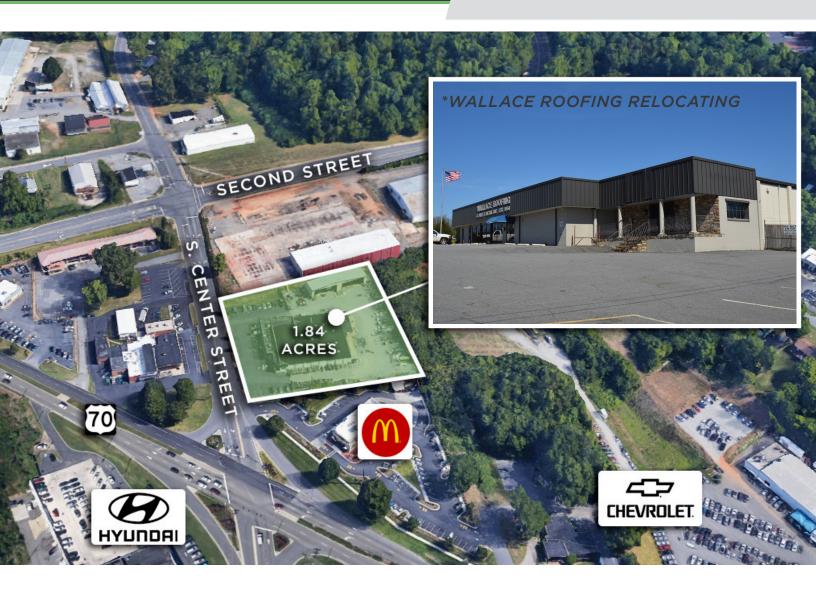

#### DESCRIPTION

LT

16,893 SF of flex/warehouse that sits on 1.84 acres. The main building is sprinklered with three dock doors, nicely appointed office/showroom, six bathrooms, and a 12' clear height. Recently constructed open-air building provides 20' clear height storage. Gated fenced yard. Ample parking. Easy access I-40 and other major thoroughfares.

### **PROPERTY INFORMATION**

| PROPERTY TYPE  | Flex/Industrial | DOCK DOORS  | 3   |
|----------------|-----------------|-------------|-----|
| AVAILABLE SF ± | 16,893          | SPRINKLERED | Yes |
| ACRES          | 1.84            | RESTROOMS   | 6   |
| YEAR BUILT     | 1965            | CEAR HEIGHT | 12' |
| ZONING         | C-3             |             |     |

#### DESCRIPTION

16,893 SF of flex/warehouse that sits on 1.84 acres. The main building is sprinklered with three dock doors, nicely appointed office/showroom, six bathrooms, and a 12' clear height. Recently constructed open-air building provides 20' clear height storage. Gated fenced yard. Ample parking. Easy access I-40 and other major thoroughfares.