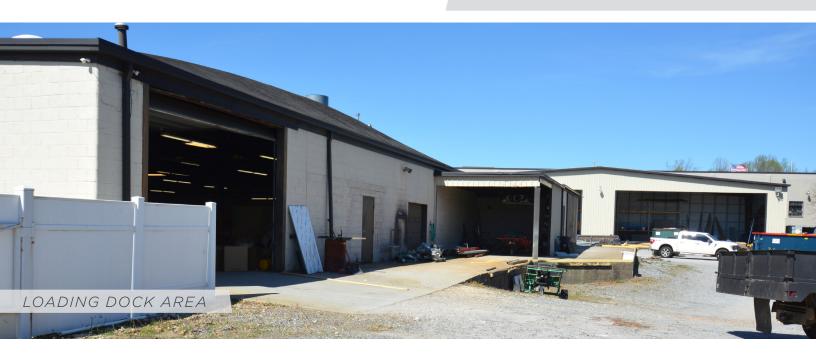

#### DESCRIPTION

LT

16,893 SF of flex/warehouse that sits on 1.84 acres. The main building is sprinklered with three dock doors, nicely appointed office/showroom, six bathrooms, and a 12' clear height. Recently constructed open-air building provides 20' clear height storage. Gated fenced yard. Ample parking. Easy access I-40 and other major thoroughfares.

### **KEY FEATURES**

- 16,893 SF of flex/warehouse
- Main building is sprinklered with three dock doors, nicely appointed office/showroom, six bathrooms, and a 12' clear height
- Recently constructed open-air building provides 20' clear height storage

### **PROPERTY INFORMATION**

| PROPERTY TYPE  | Flex/Industrial | DOCK DOORS  | 3   |
|----------------|-----------------|-------------|-----|
| AVAILABLE SF ± | 16,893          | SPRINKLERED | Yes |
| ACRES          | 1.84            | RESTROOMS   | 6   |
| YEAR BUILT     | 1965            | CEAR HEIGHT | 12' |
| ZONING         | C-3             |             |     |

#### DESCRIPTION

16,893 SF of flex/warehouse that sits on 1.84 acres. The main building is sprinklered with three dock doors, nicely appointed office/showroom, six bathrooms, and a 12' clear height. Recently constructed open-air building provides 20' clear height storage. Gated fenced yard. Ample parking. Easy access I-40 and other major thoroughfares.