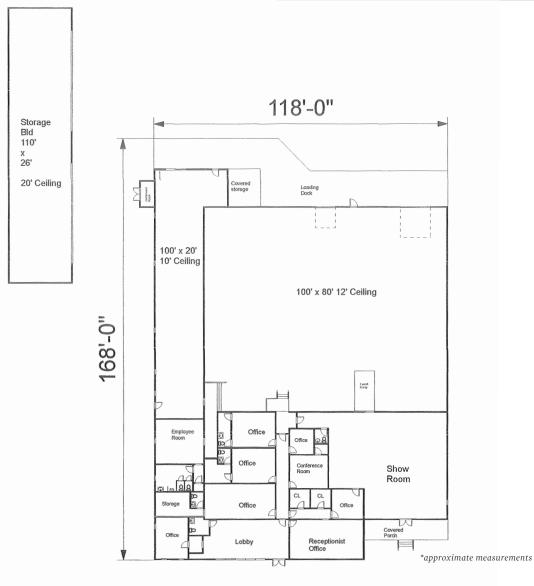

#### DESCRIPTION

LT

16,893 SF of flex/warehouse that sits on 1.84 acres. The main building is sprinklered with three dock doors, nicely appointed office/showroom, six bathrooms, and a 12' clear height. Recently constructed open-air building provides 20' clear height storage. Gated fenced yard. Ample parking. Easy access I-40 and other major thoroughfares.

### **KEY FEATURES**

- 16,893 SF of flex/warehouse
- Main building is sprinklered with three dock doors, nicely appointed office/showroom, six bathrooms, and a 12' clear height
- Recently constructed open-air building provides 20' clear height storage

### **PROPERTY INFORMATION**

| PROPERTY TYPE  | Flex/Industrial | DOCK DOORS  | 3   |
|----------------|-----------------|-------------|-----|
| AVAILABLE SF ± | 16,893          | SPRINKLERED | Yes |
| ACRES          | 1.84            | RESTROOMS   | 6   |
| YEAR BUILT     | 1965            | CEAR HEIGHT | 12' |
| ZONING         | C-3             |             |     |

#### DESCRIPTION

16,893 SF of flex/warehouse that sits on 1.84 acres. The main building is sprinklered with three dock doors, nicely appointed office/showroom, six bathrooms, and a 12' clear height. Recently constructed open-air building provides 20' clear height storage. Gated fenced yard. Ample parking. Easy access I-40 and other major thoroughfares.