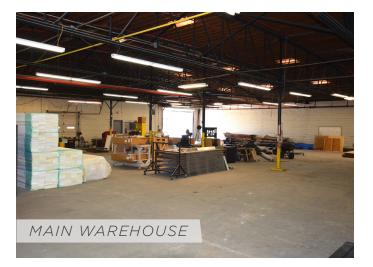

#### DESCRIPTION

LT

16,893 SF of flex/warehouse that sits on 1.84 acres. The main building is sprinklered with three dock doors, nicely appointed office/showroom, six bathrooms, and a 12' clear height. Recently constructed open-air building provides 20' clear height storage. Gated fenced yard. Ample parking. Easy access I-40 and other major thoroughfares.

#### DESCRIPTION

16,893 SF of flex/warehouse that sits on 1.84 acres. The main building is sprinklered with three dock doors, nicely appointed office/showroom, six bathrooms, and a 12' clear height. Recently constructed open-air building provides 20' clear height storage. Gated fenced yard. Ample parking. Easy access I-40 and other major thoroughfares.