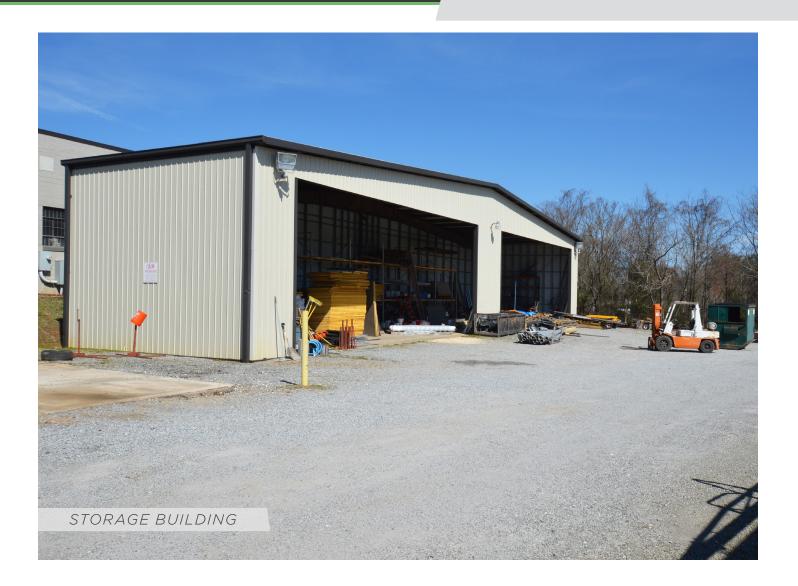

#### DESCRIPTION

LT

16,893 SF of flex/warehouse that sits on 1.84 acres. The main building is sprinklered with three dock doors, nicely appointed office/showroom, six bathrooms, and a 12' clear height. Recently constructed open-air building provides 20' clear height storage. Gated fenced yard. Ample parking. Easy access I-40 and other major thoroughfares.

### **KEY FEATURES**

- 16,893 SF of flex/warehouse
- Main building is sprinklered with three dock doors, nicely appointed office/showroom, six bathrooms, and a 12' clear height
- Recently constructed open-air building provides 20' clear height storage

#### DESCRIPTION

16,893 SF of flex/warehouse that sits on 1.84 acres. The main building is sprinklered with three dock doors, nicely appointed office/showroom, six bathrooms, and a 12' clear height. Recently constructed open-air building provides 20' clear height storage. Gated fenced yard. Ample parking. Easy access I-40 and other major thoroughfares.