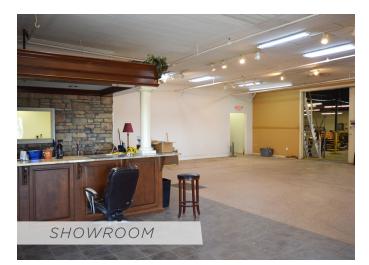

#### DESCRIPTION

LT

16,893 SF of flex/warehouse that sits on 1.84 acres. The main building is sprinklered with three dock doors, nicely appointed office/showroom, six bathrooms, and a 12' clear height. Recently constructed open-air building provides 20' clear height storage. Gated fenced yard. Ample parking. Easy access I-40 and other major thoroughfares.

#### DESCRIPTION

16,893 SF of flex/warehouse that sits on 1.84 acres. The main building is sprinklered with three dock doors, nicely appointed office/showroom, six bathrooms, and a 12' clear height. Recently constructed open-air building provides 20' clear height storage. Gated fenced yard. Ample parking. Easy access I-40 and other major thoroughfares.