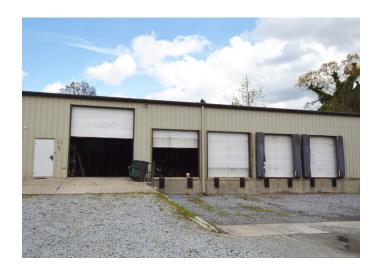

### **DESCRIPTION**

 $\pm 6,000$  SF warehouse less than 1 mile from US Highway 70/Business 85 in High Point. This opportunity offers  $\pm 1,000$  SF of office space with 3 private offices, 1 restroom, kitchenette, along with  $\pm 5,000$  SF of warehouse space with a 12'x14' drive-in and 4 dock high doors. The building built on 1.0 acre with ample parking.

### **KEY FEATURES**

- ±6,000 SF warehouse less than 1 mile from US Highway 70/Business 85 in High Point
- ±1,000 SF of office space with 3 private offices, 1 restroom, kitchenette
- ±5,000 SF of warehouse space with a 12'x14' drive-in and 4 dock high doors

#### **DESCRIPTION**

 $\pm 6,000$  SF warehouse less than 1 mile from US Highway 70/Business 85 in High Point. This opportunity offers  $\pm 1,000$  SF of office space with 3 private offices, 1 restroom, kitchenette, along with  $\pm 5,000$  SF of warehouse space with a 12'x14' drive-in and 4 dock high doors. The building built on 1.0 acre with ample parking.