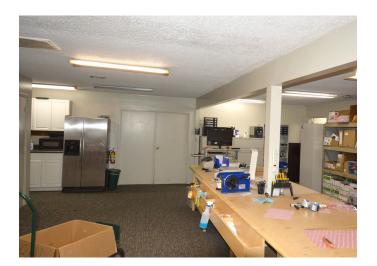

### **DESCRIPTION**

 $\pm 6,000$  SF warehouse less than 1 mile from US Highway 70/Business 85 in High Point. This opportunity offers  $\pm 1,000$  SF of office space with 3 private offices, 1 restroom, kitchenette, along with  $\pm 5,000$  SF of warehouse space with a 12'x14' drive-in and 4 dock high doors. The building built on 1.0 acre with ample parking.

### **KEY FEATURES**

- ±6,000 SF warehouse less than 1 mile from US Highway 70/Business 85 in High Point
- ±1,000 SF of office space with 3 private offices, 1 restroom, kitchenette
- ±5,000 SF of warehouse space with a 12'x14' drive-in and 4 dock high doors