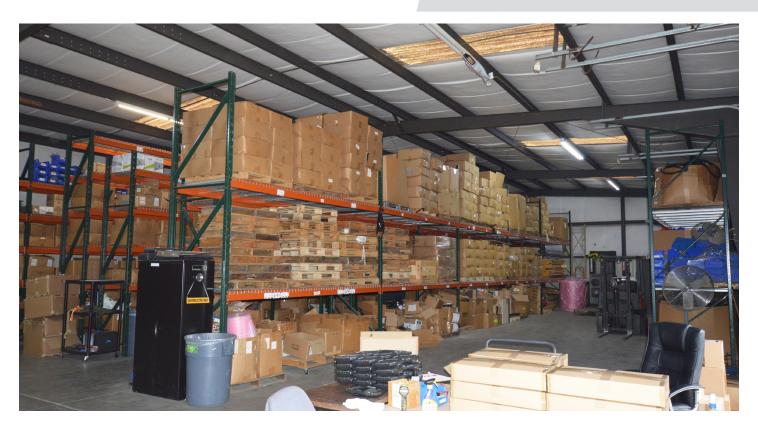

### **DESCRIPTION**

 $\pm 6,000$  SF warehouse less than 1 mile from US Highway 70/Business 85 in High Point. This opportunity offers  $\pm 1,000$  SF of office space with 3 private offices, 1 restroom, kitchenette, along with  $\pm 5,000$  SF of warehouse space with a 12'x14' drive-in and 4 dock high doors. The building built on 1.0 acre with ample parking.

### **KEY FEATURES**

- ±6,000 SF warehouse less than 1 mile from US Highway 70/Business 85 in High Point
- ±1,000 SF of office space with 3 private offices, 1 restroom, kitchenette
- ±5,000 SF of warehouse space with a 12'x14' drive-in and 4 dock high doors