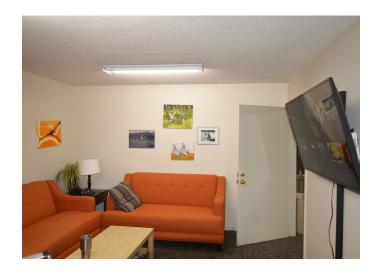

### **DESCRIPTION**

 $\pm 6,000$  SF warehouse less than 1 mile from US Highway 70/Business 85 in High Point. This opportunity offers  $\pm 1,000$  SF of office space with 3 private offices, 1 restroom, kitchenette, along with  $\pm 5,000$  SF of warehouse space with a 12'x14' drive-in and 4 dock high doors. The building built on 1.0 acre with ample parking.

### **KEY FEATURES**

- ±6,000 SF warehouse less than 1 mile from US Highway 70/Business 85 in High Point
- ±1,000 SF of office space with 3 private offices, 1 restroom, kitchenette
- ±5,000 SF of warehouse space with a 12'x14' drive-in and 4 dock high doors