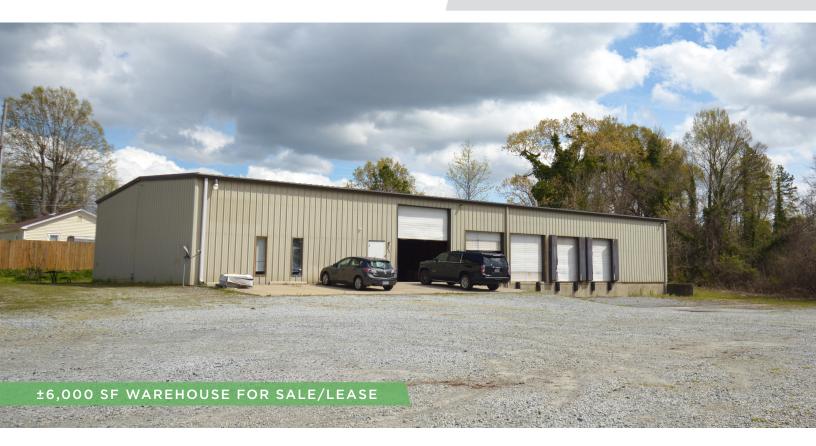

### **DESCRIPTION**

 $\pm 6,000$  SF warehouse less than 1 mile from US Highway 70/Business 85 in High Point. This opportunity offers  $\pm 1,000$  SF of office space with 3 private offices, 1 restroom, kitchenette, along with  $\pm 5,000$  SF of warehouse space with a 12'x14' drive-in and 4 dock high doors. The building built on 1.0 acre with ample parking.

### **KEY FEATURES**

- ±6,000 SF warehouse less than 1 mile from US Highway 70/Business 85 in High Point
- ±1,000 SF of office space with 3 private offices, 1 restroom, kitchenette
- ±5,000 SF of warehouse space with a 12'x14' drive-in and 4 dock high doors

#### **DESCRIPTION**

 $\pm 6,000$  SF warehouse less than 1 mile from US Highway 70/Business 85 in High Point. This opportunity offers  $\pm 1,000$  SF of office space with 3 private offices, 1 restroom, kitchenette, along with  $\pm 5,000$  SF of warehouse space with a 12'x14' drive-in and 4 dock high doors. The building built on 1.0 acre with ample parking.