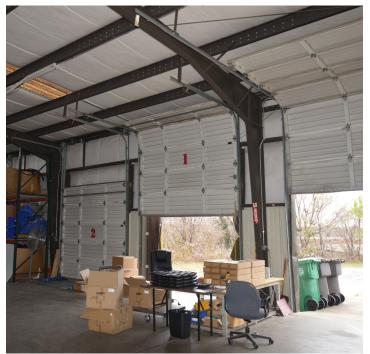

### **DESCRIPTION**

 $\pm 6,000$  SF warehouse less than 1 mile from US Highway 70/Business 85 in High Point. This opportunity offers  $\pm 1,000$  SF of office space with 3 private offices, 1 restroom, kitchenette, along with  $\pm 5,000$  SF of warehouse space with a 12'x14' drive-in and 4 dock high doors. The building built on 1.0 acre with ample parking.

### **KEY FEATURES**

- ±6,000 SF warehouse less than 1 mile from US Highway 70/Business 85 in High Point
- ±1,000 SF of office space with 3 private offices, 1 restroom, kitchenette
- ±5,000 SF of warehouse space with a 12'x14' drive-in and 4 dock high doors

#### **DESCRIPTION**

 $\pm 6,000$  SF warehouse less than 1 mile from US Highway 70/Business 85 in High Point. This opportunity offers  $\pm 1,000$  SF of office space with 3 private offices, 1 restroom, kitchenette, along with  $\pm 5,000$  SF of warehouse space with a 12'x14' drive-in and 4 dock high doors. The building built on 1.0 acre with ample parking.