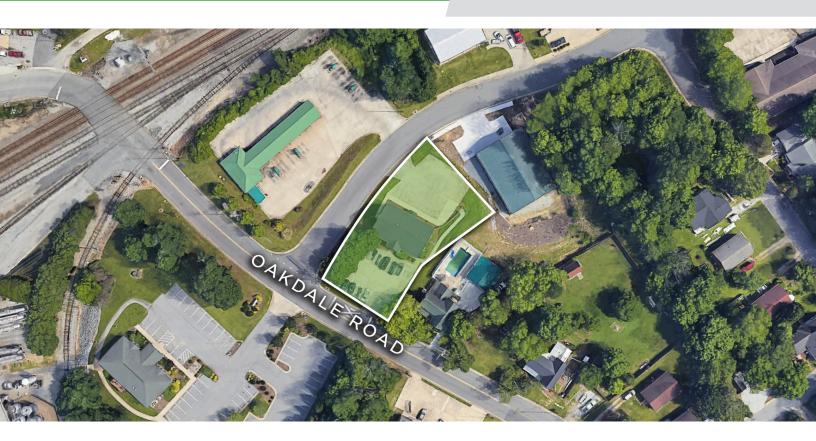

# 207 OAKDALE ROAD

FOR LEASE | JAMESTOWN, NC 27282

### DESCRIPTION

±2,186 SF of professional office space in Jamestown located conveniently between High Point and Greensboro. Access is on lower level with a private entrance in the rear of the building and ample parking. This opportunity features a spacious reception area, large conference room, 4 private offices, 4 private restrooms, and kitchenette. 2 offices have dedicated restrooms. Ownership is responsible for water.

#### **PROPERTY INFORMATION**

| PROPERTY TYPE  | Office | RESTROOMS | 4                 |
|----------------|--------|-----------|-------------------|
| AVAILABLE SF ± | 2,186  | EXTERIOR  | Brick             |
| BUILDING SF ±  | 4,200  | PARKING   | 13 Surface Spaces |
| YEAR BUILT     | 1988   | TAX PIN   | 7821-37-9930      |