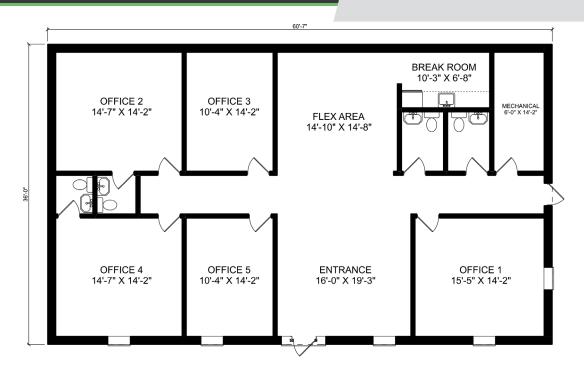

### DESCRIPTION

±2,186 SF of professional office space in Jamestown located conveniently between High Point and Greensboro. Access is on lower level with a private entrance in the rear of the building and ample parking. This opportunity features a spacious reception area, large conference room, 4 private offices, 4 private restrooms, and kitchenette. 2 offices have dedicated restrooms. Ownership is responsible for water.

### **KEY FEATURES**

- ±2,186 SF of professional office space
- Access is on lower level with a private entrance in the rear of the building and ample parking
- Features a spacious reception area, large conference room, 4 private offices, 4 private restrooms, and kitchenette
- Ownership is responsible for water

#### **PROPERTY INFORMATION**

| PROPERTY TYPE  | Office | RESTROOMS | 4                 |
|----------------|--------|-----------|-------------------|
| AVAILABLE SF ± | 2,186  | EXTERIOR  | Brick             |
| BUILDING SF ±  | 4,200  | PARKING   | 13 Surface Spaces |
| YEAR BUILT     | 1988   | TAX PIN   | 7821-37-9930      |