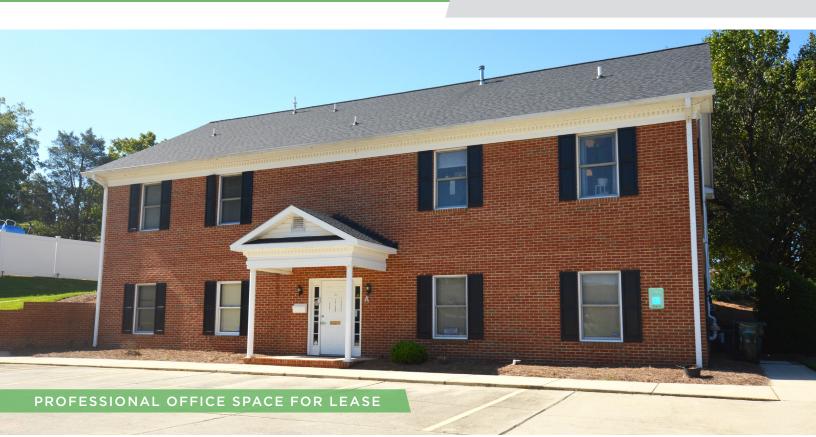

# 207 OAKDALE ROAD

FOR LEASE | JAMESTOWN, NC 27282

### DESCRIPTION

±2,186 SF of professional office space in Jamestown located conveniently between High Point and Greensboro. Access is on lower level with a private entrance in the rear of the building and ample parking. This opportunity features a spacious reception area, large conference room, 4 private offices, 4 private restrooms, and kitchenette. 2 offices have dedicated restrooms. Ownership is responsible for water.

### **KEY FEATURES**

- ±2,186 SF of professional office space
- Access is on lower level with a private entrance in the rear of the building and ample parking
- Features a spacious reception area, large conference room, 4 private offices, 4 private restrooms, and kitchenette
- Ownership is responsible for water