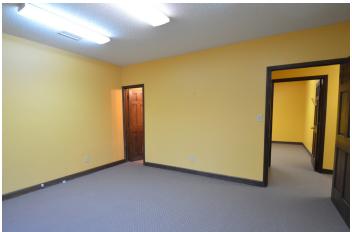

### DESCRIPTION

±2,186 SF of professional office space in Jamestown located conveniently between High Point and Greensboro. Access is on lower level with a private entrance in the rear of the building and ample parking. This opportunity features a spacious reception area, large conference room, 4 private offices, 4 private restrooms, and kitchenette. 2 offices have dedicated restrooms. Ownership is responsible for water.

### **KEY FEATURES**

- ±2,186 SF of professional office space
- Access is on lower level with a private entrance in the rear of the building and ample parking
- Features a spacious reception area, large conference room, 4 private offices, 4 private restrooms, and kitchenette
- Ownership is responsible for water