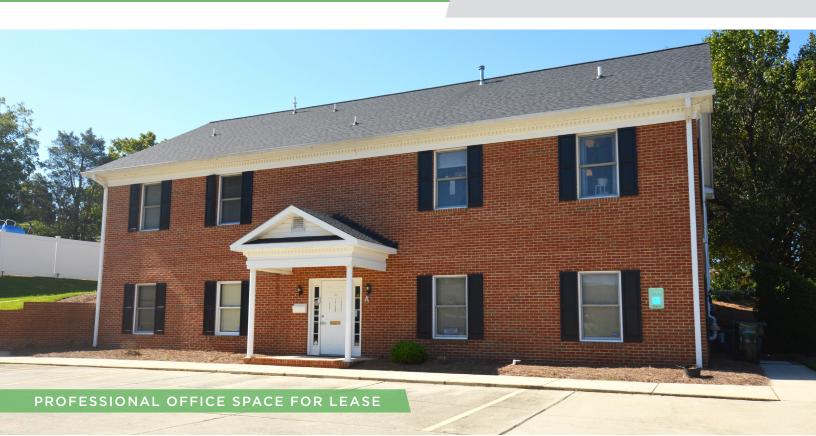

# 207 OAKDALE ROAD

FOR LEASE | JAMESTOWN, NC 27282

### DESCRIPTION

±2,100 SF of professional office space in Jamestown located conveniently between High Point and Greensboro. Access is on lower level with a private entrance in the rear of the building and ample parking. This opportunity features a spacious reception area, large conference room, 4 private offices, 4 private restrooms, and kitchenette. 2 offices have dedicated restrooms. Ownership is responsible for water.

### **KEY FEATURES**

- ±2,100 SF of professional office space
- Access is on lower level with a private entrance in the rear of the building and ample parking
- Features a spacious reception area, large conference room, 4 private offices, 4 private restrooms, and kitchenette
- Ownership is responsible for water