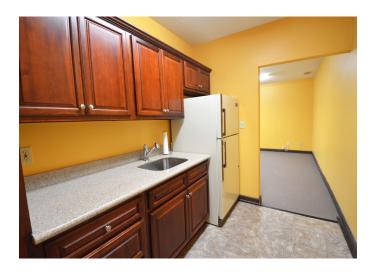

### DESCRIPTION

±2,100 SF of professional office space in Jamestown located conveniently between High Point and Greensboro. Access is on lower level with a private entrance in the rear of the building and ample parking. This opportunity features a spacious reception area, large conference room, 4 private offices, 4 private restrooms, and kitchenette. 2 offices have dedicated restrooms. Ownership is responsible for water.

### **KEY FEATURES**

- ±2,100 SF of professional office space
- Access is on lower level with a private entrance in the rear of the building and ample parking
- Features a spacious reception area, large conference room, 4 private offices, 4 private restrooms, and kitchenette
- Ownership is responsible for water