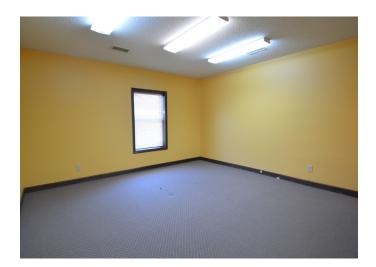

### DESCRIPTION

±2,100 SF of professional office space in Jamestown located conveniently between High Point and Greensboro. Access is on lower level with a private entrance in the rear of the building and ample parking. This opportunity features a spacious reception area, large conference room, 4 private offices, 4 private restrooms, and kitchenette. 2 offices have dedicated restrooms. Ownership is responsible for water.

### **KEY FEATURES**

- ±2,100 SF of professional office space
- Access is on lower level with a private entrance in the rear of the building and ample parking
- Features a spacious reception area, large conference room, 4 private offices, 4 private restrooms, and kitchenette
- Ownership is responsible for water