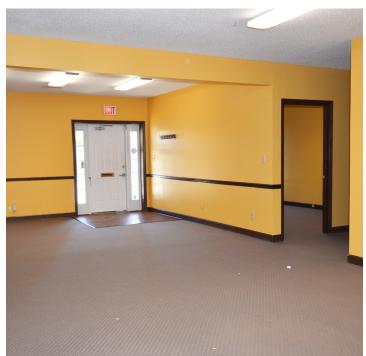

### DESCRIPTION

±2,100 SF of professional office space in Jamestown located conveniently between High Point and Greensboro. Access is on lower level with a private entrance in the rear of the building and ample parking. This opportunity features a spacious reception area, large conference room, 4 private offices, 4 private restrooms, and kitchenette. 2 offices have dedicated restrooms. Ownership is responsible for water.

### **KEY FEATURES**

- ±2,100 SF of professional office space
- Access is on lower level with a private entrance in the rear of the building and ample parking
- Features a spacious reception area, large conference room, 4 private offices, 4 private restrooms, and kitchenette
- Ownership is responsible for water