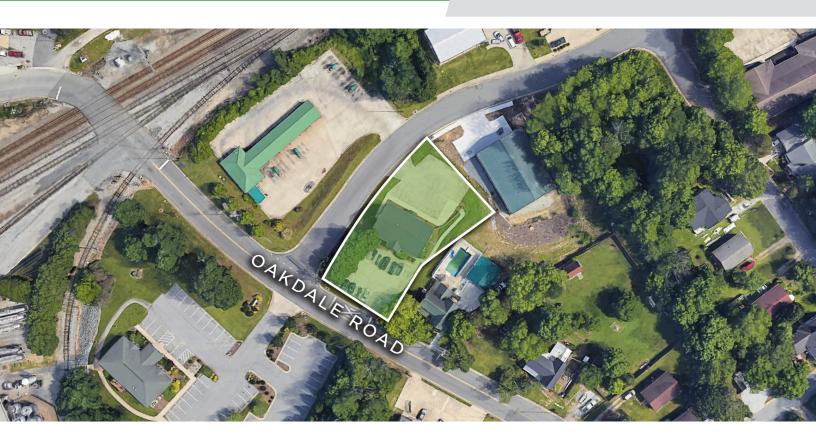

er.



### KATIE MEALKA

- Katie@LTPcommercial.com
- м 336.473.0206
- **P** 336.724.1715

### NICK GONZALEZ

- Nick@LTPcommercial.com
- м 305.979.3440
- P 336.724.1715

# 207 OAKDALE ROAD

FOR LEASE | JAMESTOWN, NC 27282

# Linville Team Partners

COMMERCIAL REAL ESTATE









### **KEY FEATURES**

- ±2,100 SF of professional office space
- Access is on lower level with a private entrance in the rear of the building and ample parking
- Features a spacious reception area, large conference room, 4 private offices, 4 private restrooms, and kitchenette
- Ownership is responsible for water



LT

206 W. FOURTH STREET • WINSTON-SALEM • NORTH CAROLINA • 2710 LTPCOMMERCIAL.COM • 336.724.1715

# 207 OAKDALE ROAD

FOR LEASE | JAMESTOWN, NC 27282

## Linville Team Partners

COMMERCIAL REAL ESTATE



#### **PROPERTY INFORMATION**

| PROPERTY TYPE  | Office | RESTROOMS | 4                 |
|----------------|--------|-----------|-------------------|
| AVAILABLE SF ± | 2,100  | EXTERIOR  | Brick             |
| BUILDING SF ±  | 4,200  | PARKING   | 13 Surface Spaces |
| YEAR BUILT     | 1988   | ΤΑΧ ΡΙΝ   | 7821-37-9930      |

#### **PRICING & TERMS**

| LEASE RATE | \$2,750/Month | LEASE TYPE | Modified Gross |  |
|------------|---------------|------------|----------------|--|
|------------|---------------|------------|----------------|--|

### DESCRIPTION

±2,100 SF of professional office space in Jamestown located conveniently between High Point and Greensboro. Access is on lower level with a private entrance in the rear of the building and ample parking. This opportunity features