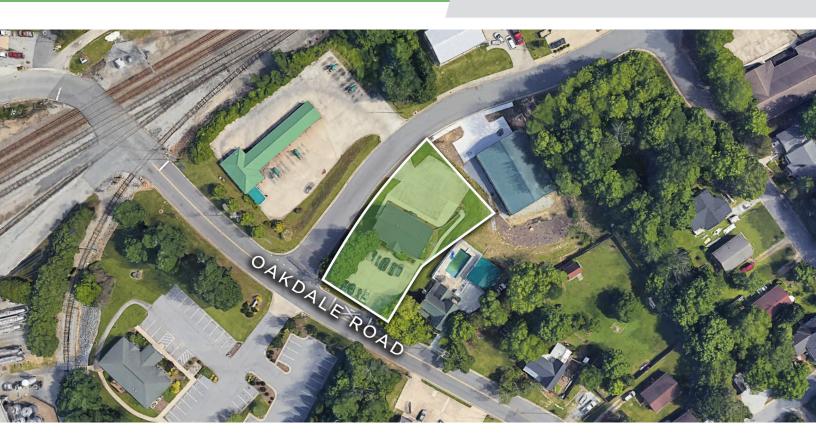

### **PROPERTY INFORMATION**

| PROPERTY TYPE  | Office | RESTROOMS | 2                 |
|----------------|--------|-----------|-------------------|
| AVAILABLE SF ± | 2,100  | EXTERIOR  | Brick             |
| BUILDING SF ±  | 4,200  | PARKING   | 13 Surface Spaces |
| YEAR BUILT     | 1988   | TAX PIN   | 7821-37-9930      |