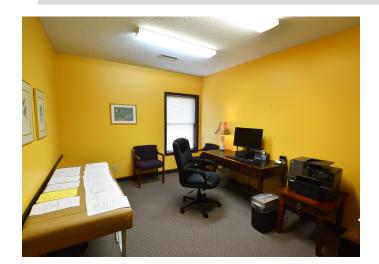

## DESCRIPTION

± 2,100 SF of professional office space in Jamestown located conveniently between High Point and Greensboro. Access is on lower level with a private entrance in the rear of the building and ample parking. The space features a spacious reception area, 3 private offices, large conference room, 2 private bathrooms, and kitchenette. Ownership is responsible for water.

## **KEY FEATURES**

- ±2,100 SF of professional office space in Jamestown located conveniently between High Point and Greensboro
- Access is on lower level with a private entrance in the rear of the building
- Features a spacious reception area, 3 private offices, large conference room, 2 private bathrooms, and kitchenette