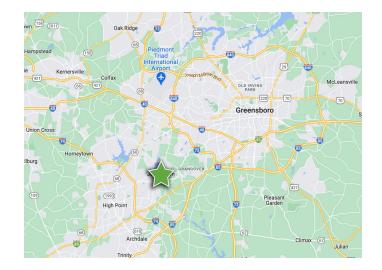

# 207 OAKDALE ROAD

FOR LEASE | JAMESTOWN, NC 27282

## DESCRIPTION

± 2,100 SF of professional office space in Jamestown located conveniently between High Point and Greensboro. Access is on lower level with a private entrance in the rear of the building and ample parking. The space features a spacious reception area, 3 private offices, large conference room, 2 private bathrooms, and kitchenette. Ownership is responsible for water.

## DESCRIPTION

 $\pm$  2,100 SF of professional office space in Jamestown located conveniently between High Point and Greensboro. Access is on lower level with a private entrance in the rear of the building and ample parking. The space features a spacious reception area, 3 private offices, large conference room, 2 private bathrooms, and kitchenette. Ownership is responsible for water.