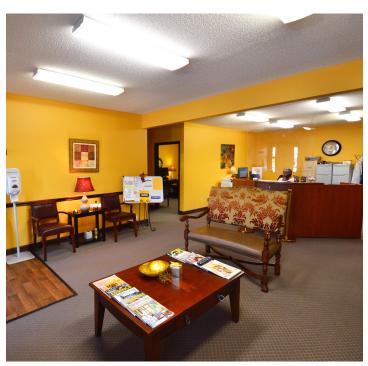

## DESCRIPTION

± 2,100 SF of professional office space in Jamestown located conveniently between High Point and Greensboro. Access is on lower level with a private entrance in the rear of the building and ample parking. The space features a spacious reception area, 3 private offices, large conference room, 2 private bathrooms, and kitchenette. Ownership is responsible for water.

## **KEY FEATURES**

- ±2,100 SF of professional office space in Jamestown located conveniently between High Point and Greensboro
- Access is on lower level with a private entrance in the rear of the building
- Features a spacious reception area, 3 private offices, large conference room, 2 private bathrooms, and kitchenette