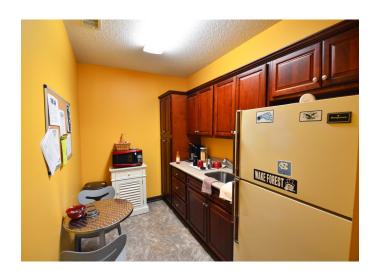

## DESCRIPTION

± 2,100 SF of professional office space in Jamestown located conveniently between High Point and Greensboro. Access is on lower level with a private entrance in the rear of the building and ample parking. The space features a spacious reception area, 3 private offices, large conference room, 2 private bathrooms, and kitchenette. Ownership is responsible for water.

## **KEY FEATURES**

- ±2,100 SF of professional office space in Jamestown located conveniently between High Point and Greensboro
- Access is on lower level with a private entrance in the rear of the building
- Features a spacious reception area, 3 private offices, large conference room, 2 private bathrooms, and kitchenette

## DESCRIPTION

 $\pm$  2,100 SF of professional office space in Jamestown located conveniently between High Point and Greensboro. Access is on lower level with a private entrance in the rear of the building and ample parking. The space features a spacious reception area, 3 private offices, large conference room, 2 private bathrooms, and kitchenette. Ownership is responsible for water.