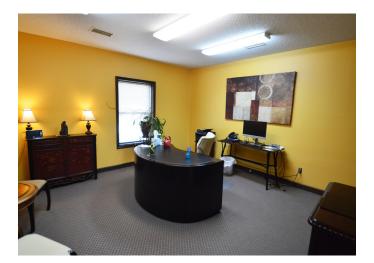

## DESCRIPTION

± 2,100 SF of professional office space in Jamestown located conveniently between High Point and Greensboro. Access is on lower level with a private entrance in the rear of the building and ample parking. The space features a spacious reception area, 3 private offices, large conference room, 2 private bathrooms, and kitchenette. Ownership is responsible for water.

## **KEY FEATURES**

- ±2,100 SF of professional office space in Jamestown located conveniently between High Point and Greensboro
- Access is on lower level with a private entrance in the rear of the building
- Features a spacious reception area, 3 private offices, large conference room, 2 private bathrooms, and kitchenette

## DESCRIPTION

 $\pm$  2,100 SF of professional office space in Jamestown located conveniently between High Point and Greensboro. Access is on lower level with a private entrance in the rear of the building and ample parking. The space features a spacious reception area, 3 private offices, large conference room, 2 private bathrooms, and kitchenette. Ownership is responsible for water.