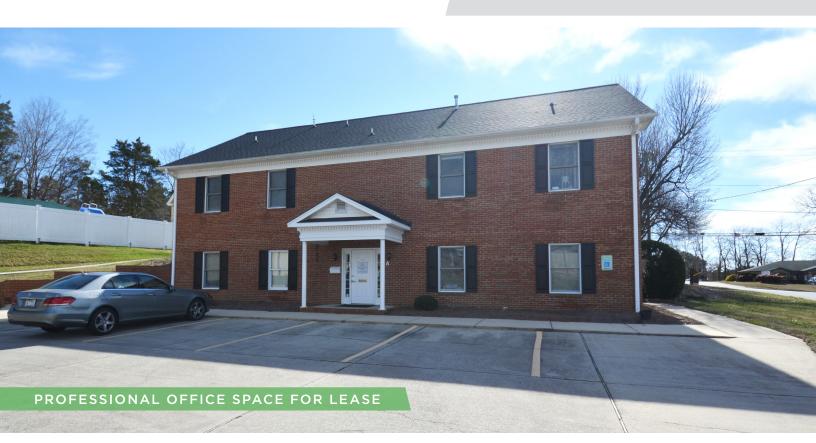

# 207 OAKDALE ROAD

FOR LEASE | JAMESTOWN, NC 27282

## DESCRIPTION

± 2,100 SF of professional office space in Jamestown located conveniently between High Point and Greensboro. Access is on lower level with a private entrance in the rear of the building and ample parking. The space features a spacious reception area, 3 private offices, large conference room, 2 private bathrooms, and kitchenette. Ownership is responsible for water.

## **KEY FEATURES**

- ±2,100 SF of professional office space in Jamestown located conveniently between High Point and Greensboro
- Access is on lower level with a private entrance in the rear of the building
- Features a spacious reception area, 3 private offices, large conference room, 2 private bathrooms, and kitchenette