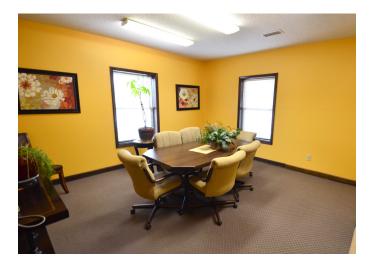

## DESCRIPTION

± 2,100 SF of professional office space in Jamestown located conveniently between High Point and Greensboro. Access is on lower level with a private entrance in the rear of the building and ample parking. The space features a spacious reception area, 3 private offices, large conference room, 2 private bathrooms, and kitchenette. Ownership is responsible for water.

## **KEY FEATURES**

- ±2,100 SF of professional office space in Jamestown located conveniently between High Point and Greensboro
- Access is on lower level with a private entrance in the rear of the building
- Features a spacious reception area, 3 private offices, large conference room, 2 private bathrooms, and kitchenette