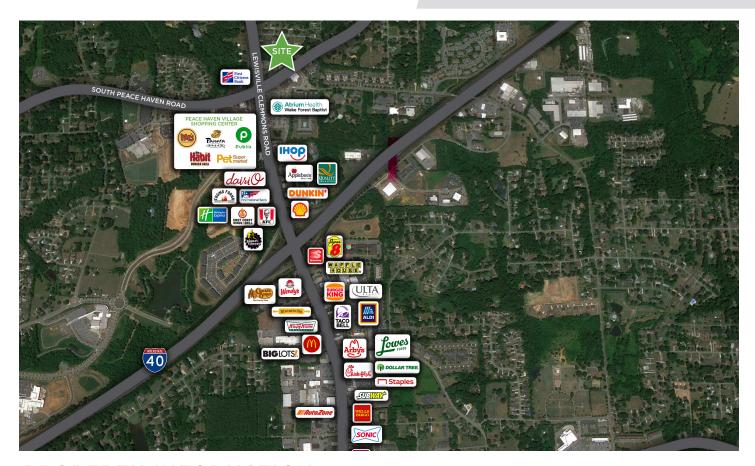

#### **DESCRIPTION**

 $\pm 1,344\,\mathrm{SF}$  office condo upfitted with five private offices, a reception area, kitchen, and restroom. Located in Clemmons Village Professional Center at the intersection of Lewisville-Clemmons Road and Peace Haven Road. Ready for immediate occupancy with surface parking available at the front door. Join the other established tenants of Clemmons Village Professional Center today.

#### **DESCRIPTION**

 $\pm 1,344$  SF office condo upfitted with five private offices, a reception area, kitchen, and restroom. Located in Clemmons Village Professional Center at the intersection of Lewisville-Clemmons Road and Peace Haven Road. Ready for immediate occupancy with surface parking available at the front door. Join the other established tenants of Clemmons Village Professional Center today.