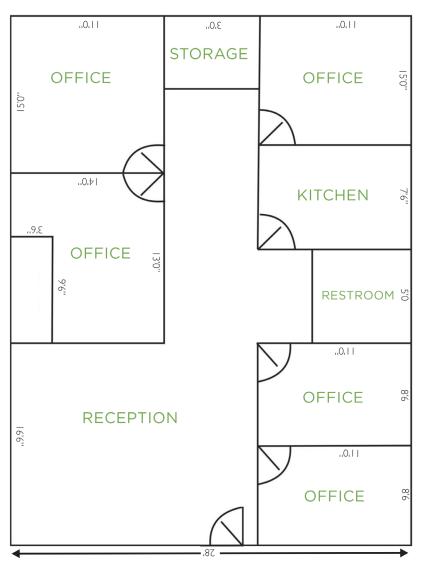

#### **DESCRIPTION**

 $\pm 1,344\,\mathrm{SF}$  office condo upfitted with five private offices, a reception area, kitchen, and restroom. Located in Clemmons Village Professional Center at the intersection of Lewisville-Clemmons Road and Peace Haven Road. Ready for immediate occupancy with surface parking available at the front door. Join the other established tenants of Clemmons Village Professional Center today.

#### **KEY FEATURES**

- ±1,344 SF office condo available for lease
- Upfitted with five private offices, a reception area, kitchen, and restroom
- Located in the Clemmons Village Professional Center, ready for immediate occupancy
- Lease Rate: \$18.50, Modified Gross

#### **DESCRIPTION**

 $\pm 1,344$  SF office condo upfitted with five private offices, a reception area, kitchen, and restroom. Located in Clemmons Village Professional Center at the intersection of Lewisville-Clemmons Road and Peace Haven Road. Ready for immediate occupancy with surface parking available at the front door. Join the other established tenants of Clemmons Village Professional Center today.