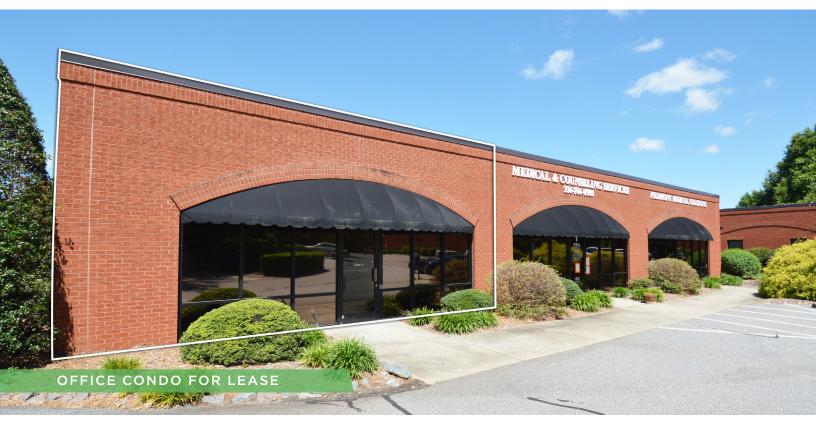

### 2255 LEWISVILLE-CLEMMONS ROAD

FOR LEASE | SUITE D, CLEMMONS, NC 27102

#### **DESCRIPTION**

 $\pm 1,344\,\mathrm{SF}$  office condo upfitted with five private offices, a reception area, kitchen, and restroom. Located in Clemmons Village Professional Center at the intersection of Lewisville-Clemmons Road and Peace Haven Road. Ready for immediate occupancy with surface parking available at the front door. Join the other established tenants of Clemmons Village Professional Center today.

#### **KEY FEATURES**

- ±1,344 SF office condo available for lease
- Upfitted with five private offices, a reception area, kitchen, and restroom
- Located in the Clemmons Village Professional Center, ready for immediate occupancy
- Lease Rate: \$18.50, Modified Gross