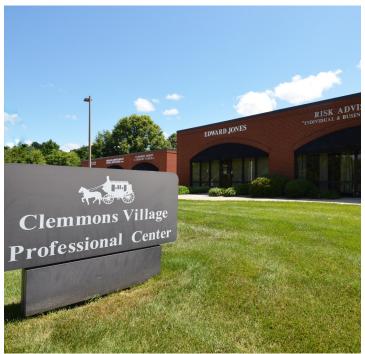

#### **DESCRIPTION**

 $\pm 1,344\,\mathrm{SF}$  office condo upfitted with five private offices, a reception area, kitchen, and restroom. Located in Clemmons Village Professional Center at the intersection of Lewisville-Clemmons Road and Peace Haven Road. Ready for immediate occupancy with surface parking available at the front door. Join the other established tenants of Clemmons Village Professional Center today.

#### **DESCRIPTION**

 $\pm 1,344$  SF office condo upfitted with five private offices, a reception area, kitchen, and restroom. Located in Clemmons Village Professional Center at the intersection of Lewisville-Clemmons Road and Peace Haven Road. Ready for immediate occupancy with surface parking available at the front door. Join the other established tenants of Clemmons Village Professional Center today.