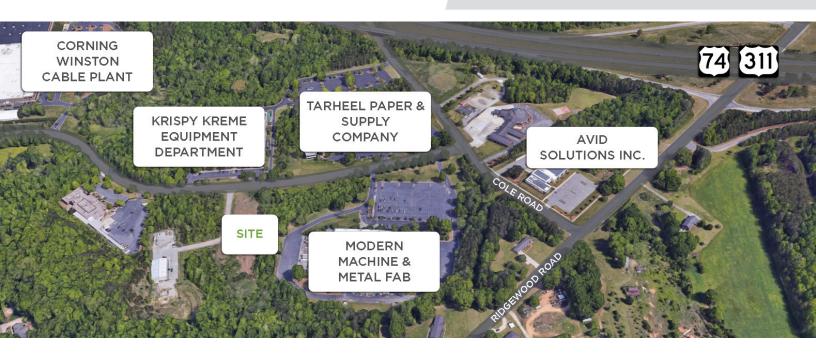

### **DESCRIPTION**

±4.6 acres of light industrial zoned land in Southeastern Winston-Salem. Located 0.75 miles from Ridgewood Road/Exit 56 on US Highway 311 and Interstate 74, just minutes from Interstate 40. Current neighbors include: Tarheel Paper and Supply Company, Modern Machine & Metal Fab, Krispy Kreme, and Corning Fiber Optic Cable. This LI property is a great opportunity for a wide variety of users requiring quick access to anywhere in the Triad.

## **KEY FEATURES**

- ±4.6 acres of light industrial zoned land
- Located 0.75 miles from Ridgewood Road/Exit 56 on US Highway 311 and Interstate 74
- Neighbors include: Tarheel Paper and Supply Company, Modern Machine & Metal Fab, Krispy Kreme, and Corning Fiber Optic Cable
- Sale Price: \$595,000

### DESCRIPTION

±4.6 acres of light industrial zoned land in Southeastern Winston-Salem. Located 0.75 miles from Ridgewood Road/Exit 56 on US Highway 311 and Interstate 74, just minutes from Interstate 40. Current neighbors include: Tarheel Paper and Supply Company, Modern Machine & Metal Fab, Krispy Kreme, and Corning Fiber Optic Cable. This LI property is a great opportunity for a wide variety of users requiring quick access to anywhere in the Triad.