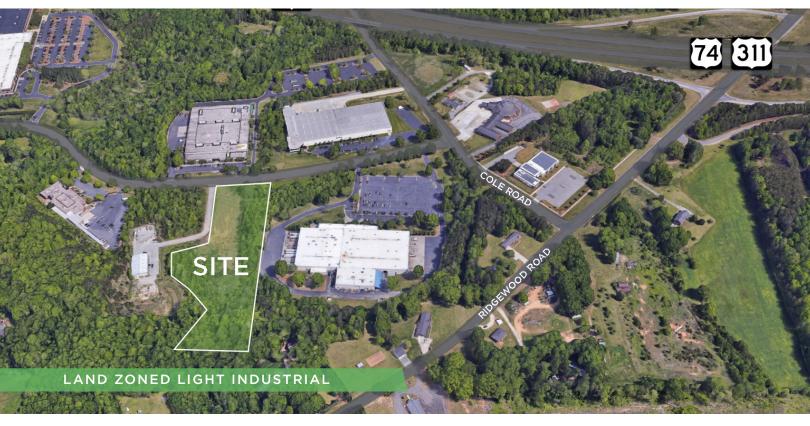

### **DESCRIPTION**

±4.6 acres of light industrial zoned land in Southeastern Winston-Salem. Located 0.75 miles from Ridgewood Road/Exit 56 on US Highway 311 and Interstate 74, just minutes from Interstate 40. Current neighbors include: Tarheel Paper and Supply Company, Modern Machine & Metal Fab, Krispy Kreme, and Corning Fiber Optic Cable. This LI property is a great opportunity for a wide variety of users requiring quick access to anywhere in the Triad.

## **KEY FEATURES**

- ±4.6 acres of light industrial zoned land
- Located 0.75 miles from Ridgewood Road/Exit 56 on US Highway 311 and Interstate 74
- Neighbors include: Tarheel Paper and Supply Company, Modern Machine & Metal Fab, Krispy Kreme, and Corning Fiber Optic Cable
- Sale Price: \$595,000

### DESCRIPTION

±4.6 acres of light industrial zoned land in Southeastern Winston-Salem. Located 0.75 miles from Ridgewood Road/Exit 56 on US Highway 311 and Interstate 74, just minutes from Interstate 40. Current neighbors include: Tarheel Paper and Supply Company, Modern Machine & Metal Fab, Krispy Kreme, and Corning Fiber Optic Cable. This LI property is a great opportunity for a wide variety of users requiring quick access to anywhere in the Triad.