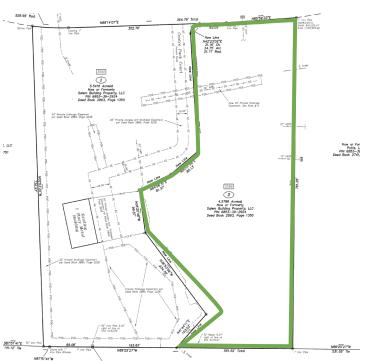

## PROPERTY INFORMATION

| PROPERTY TYPE | Land | TAX PIN         | 6853-39-2924 |
|---------------|------|-----------------|--------------|
| ACRES         | 4.60 | ACCESS FRONTAGE | 100 Feet     |
| ZONING        | LI   |                 |              |