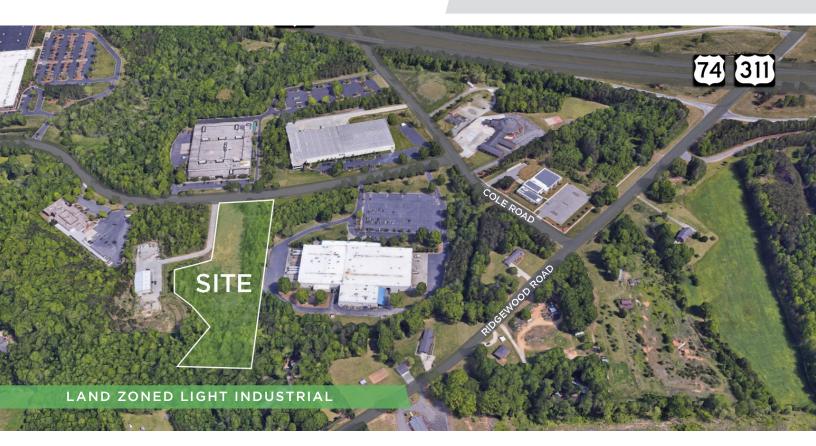

## DESCRIPTION

±4.6 acres of light industrial zoned land in Southeastern Winston-Salem. Located 0.75 miles from Ridgewood Road/Exit 56 on US Highway 311 and Interstate 74, just minutes from Interstate 40. Current neighbors include: Tarheel Paper and Supply Company, Modern Machine & Metal Fab, Krispy Kreme, and Corning Fiber Optic Cable. This LI property is a great opportunity for a wide variety of users requiring quick access to anywhere in the Triad.

#### **KEY FEATURES**

- ±4.6 acres of light industrial zoned land
- Located 0.75 miles from Ridgewood Road/Exit 56 on US Highway 311 and Interstate 74
- Neighbors include: Tarheel Paper and Supply Company, Modern Machine & Metal Fab, Krispy Kreme, and Corning Fiber Optic Cable
- Sale Price: \$569,000