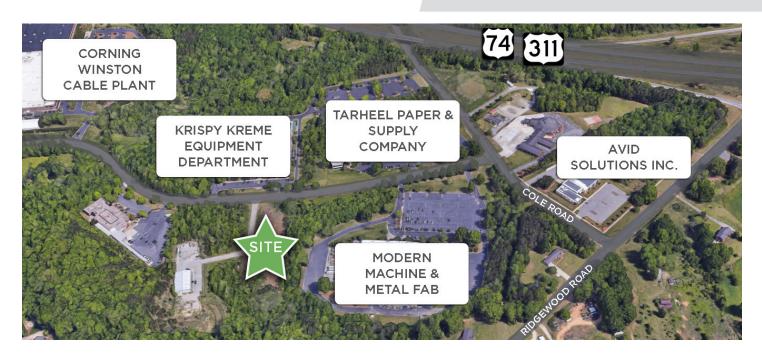

## DESCRIPTION

±4.6 acres of light industrial zoned land in Southeastern Winston-Salem. Located 0.75 miles from Ridgewood Road/Exit 56 on US Highway 311 and Interstate 74, just minutes from Interstate 40. Current neighbors include: Tarheel Paper and Supply Company, Modern Machine & Metal Fab, Krispy Kreme, and Corning Fiber Optic Cable. This LI property is a great opportunity for a wide variety of users requiring quick access to anywhere in the Triad.

#### **KEY FEATURES**

- ±4.6 acres of light industrial zoned land
- Located 0.75 miles from Ridgewood Road/Exit 56 on US Highway 311 and Interstate 74
- Neighbors include: Tarheel Paper and Supply Company, Modern Machine & Metal Fab, Krispy Kreme, and Corning Fiber Optic Cable
- Sale Price: \$569,000