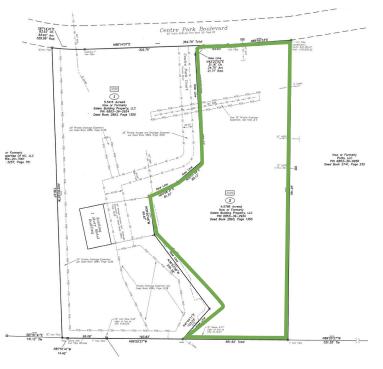

## **PROPERTY INFORMATION**

| PROPERTY TYPE | Land | TAX PIN         | 6853-39-2924 |
|---------------|------|-----------------|--------------|
| ACRES         | 4.60 | ACCESS FRONTAGE | 100 Feet     |
| ZONING        | LI   |                 |              |