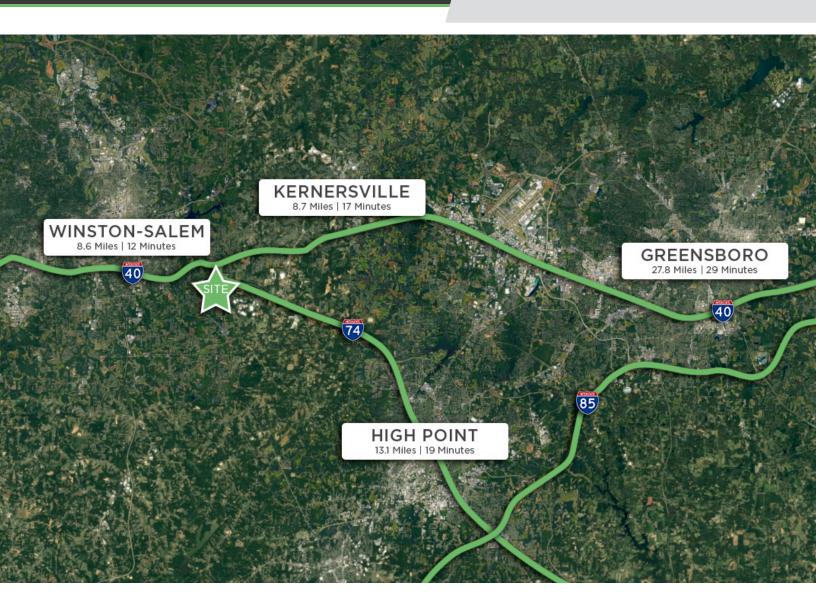

## DESCRIPTION

±4.6 acres of light industrial zoned land in Southeastern Winston-Salem. Located 0.75 miles from Ridgewood Road/Exit 56 on US Highway 311 and Interstate 74, just minutes from Interstate 40. Current neighbors include: Tarheel Paper and Supply Company, Modern Machine & Metal Fab, Krispy Kreme, and Corning Fiber Optic Cable. This LI property is a great opportunity for a wide variety of users requiring quick access to anywhere in the Triad.