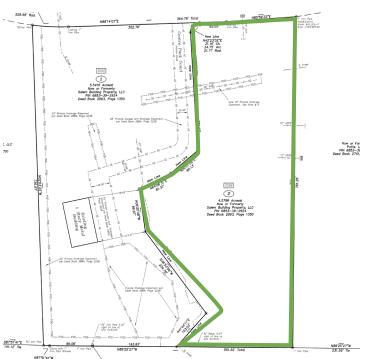

### PROPERTY INFORMATION

| PROPERTY TYPE | Land | TAX PIN         | 6853-39-2924 |
|---------------|------|-----------------|--------------|
| ACRES         | 4.60 | ACCESS FRONTAGE | 100 Feet     |
| ZONING        | LI   |                 |              |