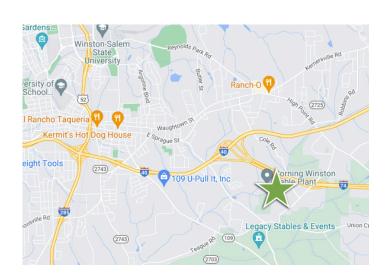

### **DESCRIPTION**

±4.6 acres of light industrial zoned land in Southeastern Winston-Salem. Located 0.75 miles from Ridgewood Road/Exit 56 on US Highway 311 and Interstate 74, just minutes from Interstate 40. Current neighbors include: Tarheel Paper and Supply Company, Modern Machine & Metal Fab, Krispy Kreme, and Corning Fiber Optic Cable. This LI property is a great opportunity for a wide variety of users requiring quick access to anywhere in the Triad.

#### DESCRIPTION

±4.6 acres of light industrial zoned land in Southeastern Winston-Salem. Located 0.75 miles from Ridgewood Road/Exit 56 on US Highway 311 and Interstate 74, just minutes from Interstate 40. Current neighbors include: Tarheel Paper and Supply Company, Modern Machine & Metal Fab, Krispy Kreme, and Corning Fiber Optic Cable. This LI property is a great opportunity for a wide variety of users requiring quick access to anywhere in the Triad.