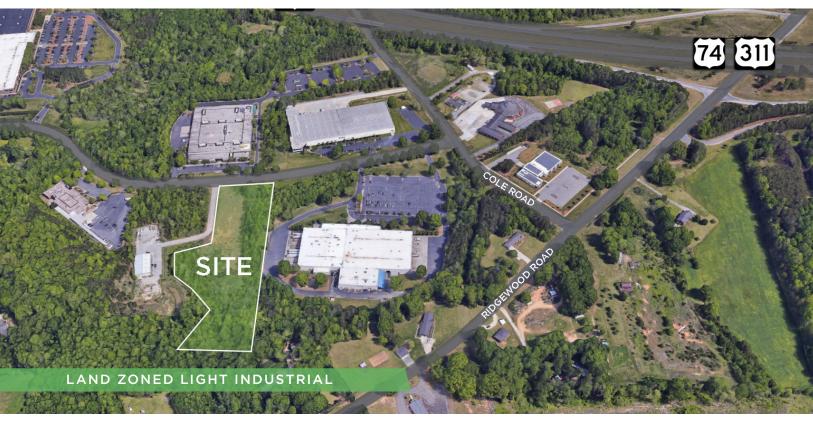

### **DESCRIPTION**

±4.6 acres of light industrial zoned land in Southeastern Winston-Salem. Located 0.75 miles from Ridgewood Road/Exit 56 on US Highway 311 and Interstate 74, just minutes from Interstate 40. Current neighbors include: Tarheel Paper and Supply Company, Modern Machine & Metal Fab, Krispy Kreme, and Corning Fiber Optic Cable. This LI property is a great opportunity for a wide variety of users requiring quick access to anywhere in the Triad.

### **KEY FEATURES**

- ±4.6 acres of light industrial zoned land
- Located 0.75 miles from Ridgewood Road/Exit 56 on US Highway 311 and Interstate 74
- · Neighbors include: Tarheel Paper and Supply Company, Modern Machine & Metal Fab, Krispy Kreme, and Corning Fiber Optic Cable
- Sales Price: \$620,000

#### DESCRIPTION

±4.6 acres of light industrial zoned land in Southeastern Winston-Salem. Located 0.75 miles from Ridgewood Road/Exit 56 on US Highway 311 and Interstate 74, just minutes from Interstate 40. Current neighbors include: Tarheel Paper and Supply Company, Modern Machine & Metal Fab, Krispy Kreme, and Corning Fiber Optic Cable. This LI property is a great opportunity for a wide variety of users requiring quick access to anywhere in the Triad.