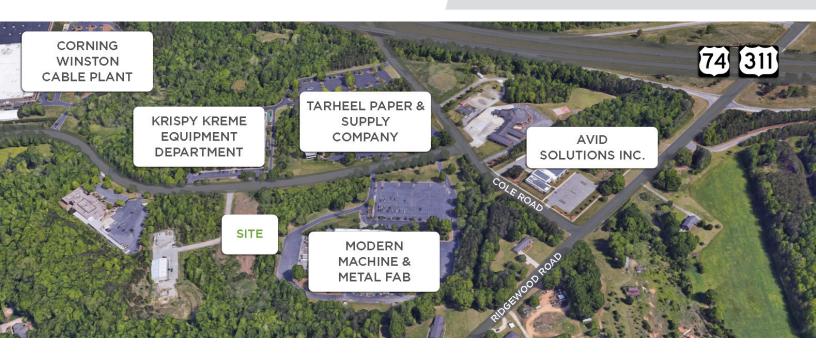

### **DESCRIPTION**

±4.6 acres of light industrial zoned land in Southeastern Winston-Salem. Located 0.75 miles from Ridgewood Road/Exit 56 on US Highway 311 and Interstate 74, just minutes from Interstate 40. Current neighbors include: Tarheel Paper and Supply Company, Modern Machine & Metal Fab, Krispy Kreme, and Corning Fiber Optic Cable. This LI property is a great opportunity for a wide variety of users requiring quick access to anywhere in the Triad.

### **KEY FEATURES**

- ±4.6 acres of light industrial zoned land
- Located 0.75 miles from Ridgewood Road/Exit 56 on US Highway 311 and Interstate 74
- · Neighbors include: Tarheel Paper and Supply Company, Modern Machine & Metal Fab, Krispy Kreme, and Corning Fiber Optic Cable
- Sales Price: \$620,000

#### DESCRIPTION

±4.6 acres of light industrial zoned land in Southeastern Winston-Salem. Located 0.75 miles from Ridgewood Road/Exit 56 on US Highway 311 and Interstate 74, just minutes from Interstate 40. Current neighbors include: Tarheel Paper and Supply Company, Modern Machine & Metal Fab, Krispy Kreme, and Corning Fiber Optic Cable. This LI property is a great opportunity for a wide variety of users requiring quick access to anywhere in the Triad.