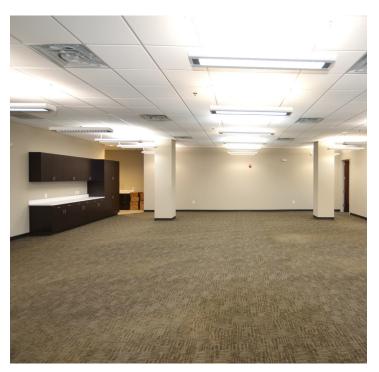

## DESCRIPTION

±4,000 SF of prime office space just off Hanes Mall Boulevard in Winston-Salem. Conveniently located near many major retailers and Interstate 40 and US Highway 421. Enter the space through a reception area attached to a modern conference room. 8 private offices with windows open into a large customizable open office with ample storage. The space is offered full service excluding janitorial.

# **KEY FEATURES**

- ±4,000 SF of prime office space
- Conveniently located near many major retailers and Interstate 40 and US Highway 421
- Enter the space through a reception area attached to a modern conference room
- 8 private offices with windows open into a large customizable open office with ample storage