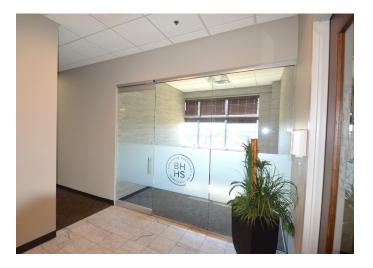

## DESCRIPTION

±4,000 SF of prime office space just off Hanes Mall Boulevard in Winston-Salem. Conveniently located near many major retailers and Interstate 40 and US Highway 421. Enter the space through a reception area attached to a modern conference room. 8 private offices with windows open into a large customizable open office with ample storage. The space is offered full service excluding janitorial.

# **KEY FEATURES**

- ±4,000 SF of prime office space
- Conveniently located near many major retailers and Interstate 40 and US Highway 421
- Enter the space through a reception area attached to a modern conference room
- 8 private offices with windows open into a large customizable open office with ample storage