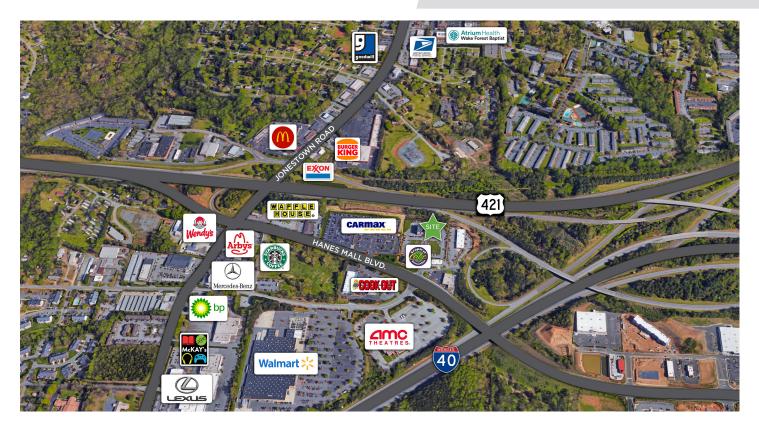

## DESCRIPTION

±4,000 SF of prime office space just off Hanes Mall Boulevard in Winston-Salem. Conveniently located near many major retailers and Interstate 40 and US Highway 421. Enter the space through a reception area attached to a modern conference room. 8 private offices with windows open into a large customizable open office with ample storage. The space is offered full service excluding janitorial.

## DESCRIPTION

 $\pm$ 4,000 SF of prime office space just off Hanes Mall Boulevard in Winston-Salem. Conveniently located near many major retailers and Interstate 40 and US Highway 421. Enter the space through a reception area attached to a modern conference room. 8 private offices with windows open into a large customizable open office with ample storage. The space is offered full service excluding janitorial.