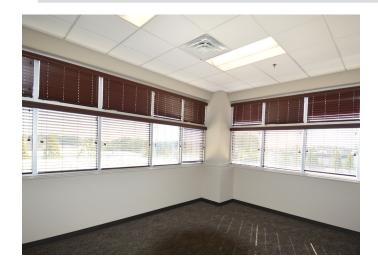

## DESCRIPTION

±4,000 SF of prime office space just off Hanes Mall Boulevard in Winston-Salem. Conveniently located near many major retailers and Interstate 40 and US Highway 421. Enter the space through a reception area attached to a modern conference room. 8 private offices with windows open into a large customizable open office with ample storage. The space is offered full service excluding janitorial.

# **KEY FEATURES**

- ±4,000 SF of prime office space
- Conveniently located near many major retailers and Interstate 40 and US Highway 421
- Enter the space through a reception area attached to a modern conference room
- 8 private offices with windows open into a large customizable open office with ample storage