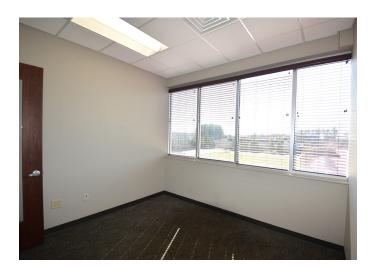

## DESCRIPTION

±4,000 SF of prime office space just off Hanes Mall Boulevard in Winston-Salem. Conveniently located near many major retailers and Interstate 40 and US Highway 421. Enter the space through a reception area attached to a modern conference room. 8 private offices with windows open into a large customizable open office with ample storage. The space is offered full service excluding janitorial.

# **KEY FEATURES**

- ±4,000 SF of prime office space
- Conveniently located near many major retailers and Interstate 40 and US Highway 421
- Enter the space through a reception area attached to a modern conference room
- 8 private offices with windows open into a large customizable open office with ample storage

## DESCRIPTION

 $\pm$ 4,000 SF of prime office space just off Hanes Mall Boulevard in Winston-Salem. Conveniently located near many major retailers and Interstate 40 and US Highway 421. Enter the space through a reception area attached to a modern conference room. 8 private offices with windows open into a large customizable open office with ample storage. The space is offered full service excluding janitorial.