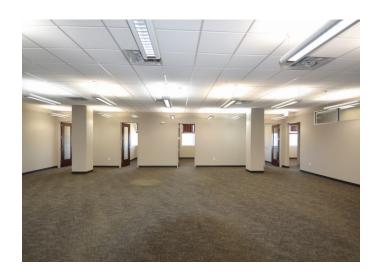

## DESCRIPTION

±4,000 SF of prime office space just off Hanes Mall Boulevard in Winston-Salem. Conveniently located near many major retailers and Interstate 40 and US Highway 421. Enter the space through a reception area attached to a modern conference room. 8 private offices with windows open into a large customizable open office with ample storage. The space is offered full service excluding janitorial.

# **KEY FEATURES**

- ±4,000 SF of prime office space
- Conveniently located near many major retailers and Interstate 40 and US Highway 421
- Enter the space through a reception area attached to a modern conference room
- 8 private offices with windows open into a large customizable open office with ample storage

## DESCRIPTION

 $\pm$ 4,000 SF of prime office space just off Hanes Mall Boulevard in Winston-Salem. Conveniently located near many major retailers and Interstate 40 and US Highway 421. Enter the space through a reception area attached to a modern conference room. 8 private offices with windows open into a large customizable open office with ample storage. The space is offered full service excluding janitorial.