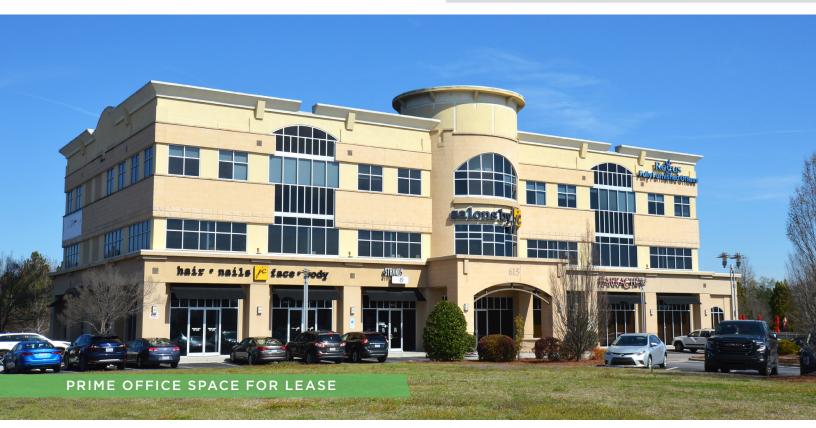

# 615 ST. GEORGE SQUARE COURT

FOR LEASE | WINSTON-SALEM, NC 27103

## DESCRIPTION

±4,000 SF of prime office space just off Hanes Mall Boulevard in Winston-Salem. Conveniently located near many major retailers and Interstate 40 and US Highway 421. Enter the space through a reception area attached to a modern conference room. 8 private offices with windows open into a large customizable open office with ample storage. The space is offered full service excluding janitorial.

# **KEY FEATURES**

- ±4,000 SF of prime office space
- Conveniently located near many major retailers and Interstate 40 and US Highway 421
- Enter the space through a reception area attached to a modern conference room
- 8 private offices with windows open into a large customizable open office with ample storage